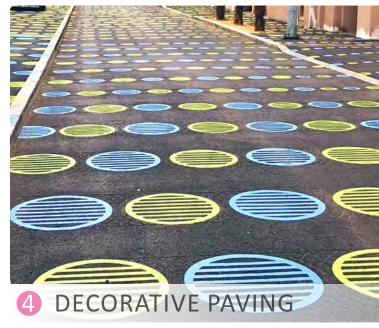

#### **CONCEPT B // Raised Intersection**

- **1** INFILL TREE PLANTING
- 2 PED-SCALE LIGHTING
- **3** CORNER PLANTER

- 4 DECORATIVE PAVING
- **5** SEATWALL
- **6** SIDEWALK PAVER STRIP

- **7** RAISED CROSSING
- **8** RAISED INTERSECTION
- **9** POTENTIAL MURAL OPPORTUNITY

#### **CONCEPT B // Living Zone**

- **(1)** INFILL TREE PLANTING
- PED-SCALE LIGHTING
- **3** PLANTER

- **4** DECORATIVE PAVING
- **5** SEATWALL
- **6** RAISED CROSSING

- **OCCENT PLAZA**
- 8 RAISED 'LIVING ZONE'
- OCCURRENTE STENSIONS