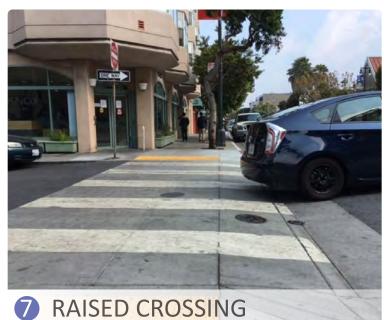

#### **CONCEPT B // Raised Intersection**

- **1** INFILL TREE PLANTING
- 2 PED-SCALE LIGHTING
- **3** CORNER PLANTER

- 4 DECORATIVE PAVING
- **5** SEATWALL
- **6** SIDEWALK PAVER STRIP

- **7** RAISED CROSSING
- **8** RAISED INTERSECTION
- **9** POTENTIAL MURAL OPPORTUNITY

Market to Otis

CONCEPT A // Sidewalk Paver Strip

Market to Otis

**CONCEPT B // Raised Intersection** 