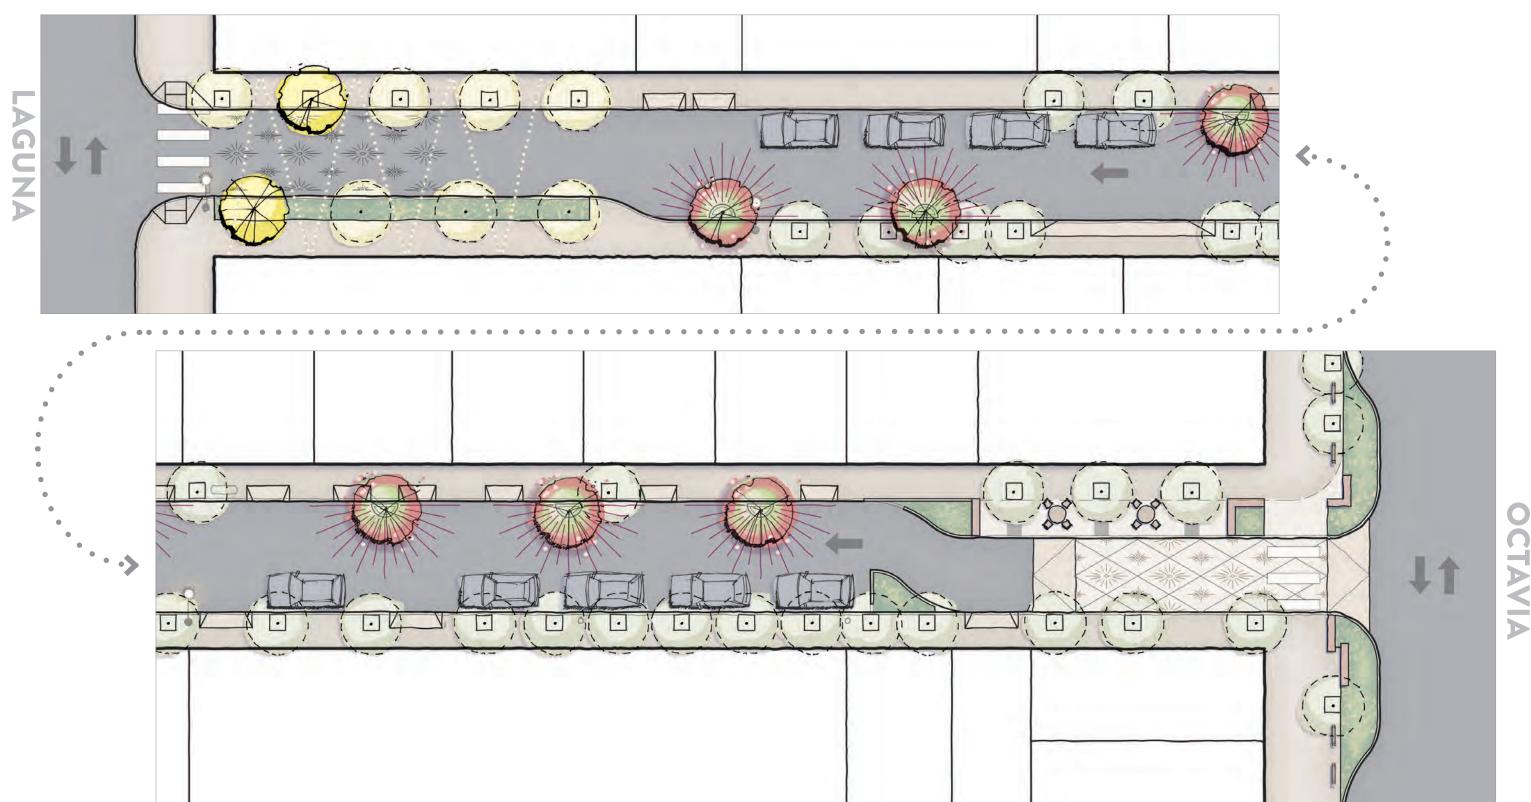

## Laguna to Octavia

Laguna to Octavia - a calm and safe neighborhood 'front porch' for interaction and activities

#### CONCEPT A // Corner Plaza

#### **CONCEPT B // Living Zone**

- **(1)** INFILL TREE PLANTING
- PED-SCALE LIGHTING
- **3** PLANTER

- **4** DECORATIVE PAVING
- **5** SEATWALL
- **6** RAISED CROSSING

- **OCCENT PLAZA**
- 8 RAISED 'LIVING ZONE'
- OCCURRENTE STENSIONS

Laguna to Octavia

CONCEPT A // Corner Plaza

Laguna to Octavia

CONCEPT A // Corner Cafe