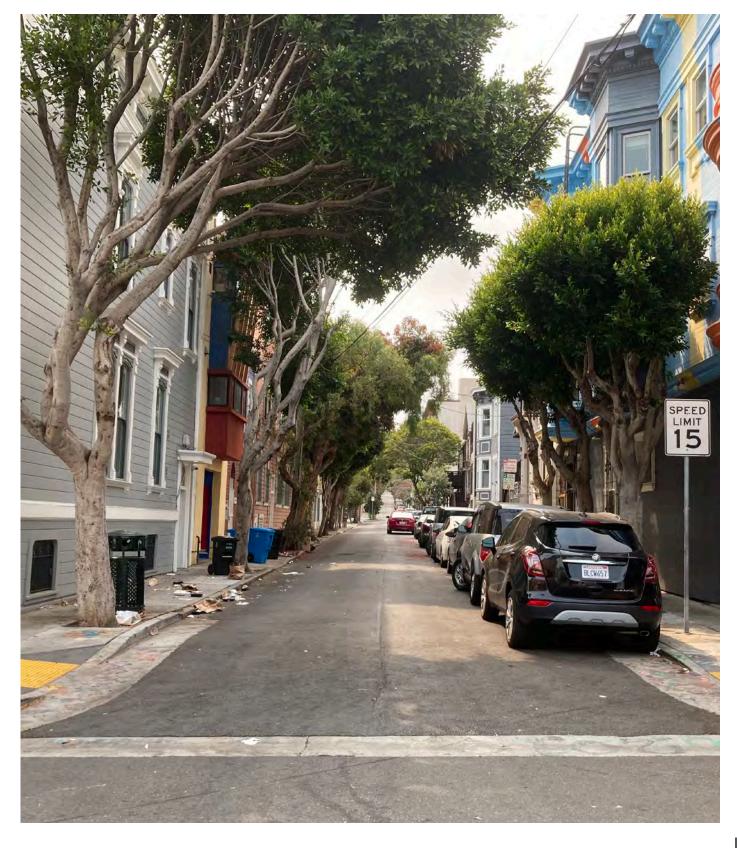

/ Sidewalk Paver Strip



#### **CONCEPT B // Raised Intersection**



- **1** INFILL TREE PLANTING
- 2 PED-SCALE LIGHTING
- **3** CORNER PLANTER

- 4 DECORATIVE PAVING
- **5** SEATWALL
- **6** SIDEWALK PAVER STRIP

- **7** RAISED CROSSING
- **8** RAISED INTERSECTION
- **9** POTENTIAL MURAL OPPORTUNITY



Market to Otis

CONCEPT A // Sidewalk Paver Strip







Market to Otis

**CONCEPT B // Raised Intersection** 





## **BRADY STREET // INSPIRATION**

### Market to Otis



















## **COLTON STREET // CONCEPT DESIGN**

Brady to Gough







## **COLTON STREET // CONCEPT DESIGN**

Brady to Gough - a programmable, pedestrian-oriented link to Brady Block's public space amenities





## **COLTON STREET // INSPIRATION**

## Brady to Gough



















## Laguna to Octavia







Laguna to Octavia - a calm and safe neighborhood 'front porch' for interaction and activities

#### CONCEPT A // Corner Plaza



#### **CONCEPT B // Living Zone**



- **(1)** INFILL TREE PLANTING
- PED-SCALE LIGHTING
- **3** PLANTER

- **4** DECORATIVE PAVING
- **5** SEATWALL
- **6** RAISED CROSSING

- **OCCENT PLAZA**
- 8 RAISED 'LIVING ZONE'
- OCCURRENTE STENSIONS



Laguna to Octavia

CONCEPT A // Corner Plaza





Laguna to Octavia

CONCEPT A // Corner Cafe





## **IVY STREET // INSPIRATION**

## Laguna to Octavia



















## **COMMUNITY-LED IMPROVEMENTS // PRIVATE PARTNERSHIPS**

#### **ALTERNATIVE LIGHTING**





#### **FACADE TREATMENTS**







## **NEXT STEPS**

## FEEDBACK //

We need your help selecting a preferred design.

Take our online survey!

sfpublicworks