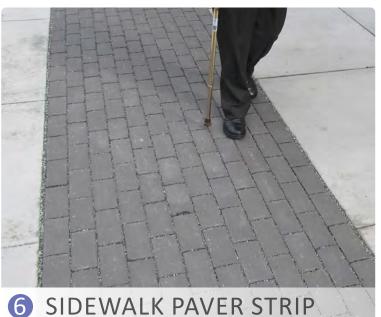

#### CONCEPT A // Sidewalk Paver Strip

#### **CONCEPT B // Raised Intersection**

- **1** INFILL TREE PLANTING
- 2 PED-SCALE LIGHTING
- **3** CORNER PLANTER

- 4 DECORATIVE PAVING
- **5** SEATWALL
- **6** SIDEWALK PAVER STRIP

- **7** RAISED CROSSING
- **8** RAISED INTERSECTION
- **9** POTENTIAL MURAL OPPORTUNITY

Market to Otis

CONCEPT A // Sidewalk Paver Strip

Market to Otis

**CONCEPT B // Raised Intersection** 