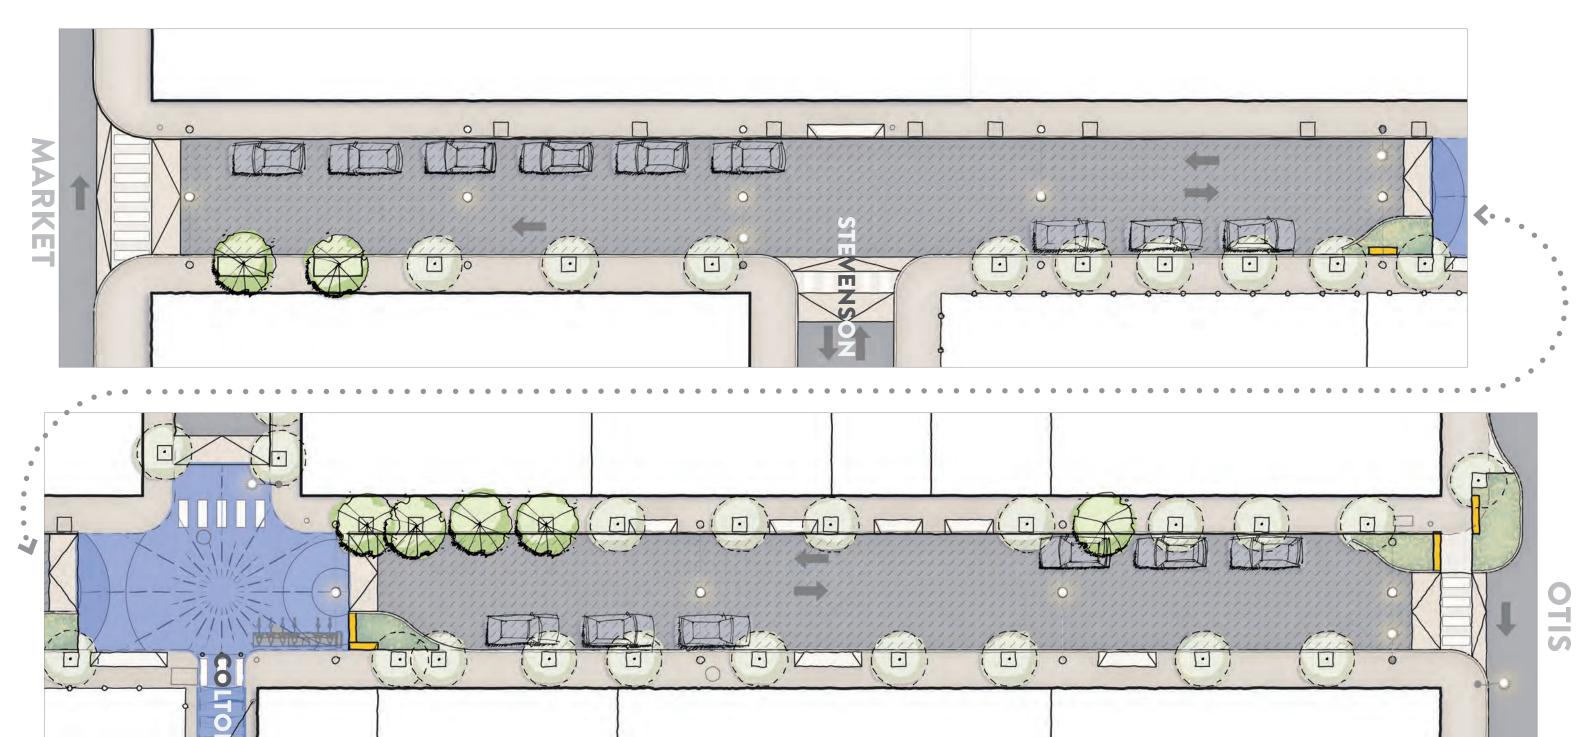

## Market to Otis

Market to Otis - a calm, safe, and green neighborhood connector

#### CONCEPT A // Sidewalk Paver Strip

#### **CONCEPT B // Raised Intersection**

- **1** INFILL TREE PLANTING
- 2 PED-SCALE LIGHTING
- **3** CORNER PLANTER

- 4 DECORATIVE PAVING
- **5** SEATWALL
- **6** SIDEWALK PAVER STRIP

- **7** RAISED CROSSING
- **8** RAISED INTERSECTION
- **9** POTENTIAL MURAL OPPORTUNITY

Market to Otis

CONCEPT A // Sidewalk Paver Strip

Market to Otis

**CONCEPT B // Raised Intersection** 