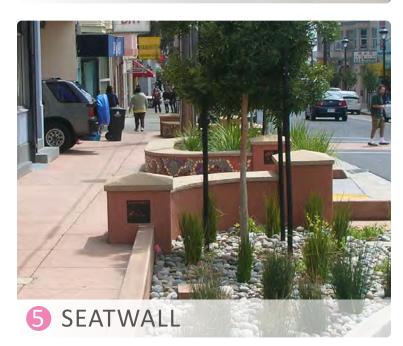

#### **CONCEPT B // Raised Intersection**

- **1** INFILL TREE PLANTING
- 2 PED-SCALE LIGHTING
- **3** CORNER PLANTER

- 4 DECORATIVE PAVING
- **5** SEATWALL
- **6** SIDEWALK PAVER STRIP

- **7** RAISED CROSSING
- **8** RAISED INTERSECTION
- **9** POTENTIAL MURAL OPPORTUNITY

#### **CONCEPT B // Living Zone**

- **(1)** INFILL TREE PLANTING
- PED-SCALE LIGHTING
- **3** PLANTER

- **4** DECORATIVE PAVING
- **5** SEATWALL
- **6** RAISED CROSSING

- **OCCENT PLAZA**
- 8 RAISED 'LIVING ZONE'
- OCCURRENTE STENSIONS