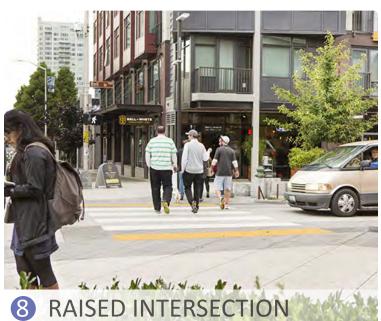

#### **CONCEPT B // Raised Intersection**

- **1** INFILL TREE PLANTING
- 2 PED-SCALE LIGHTING
- **3** CORNER PLANTER

- 4 DECORATIVE PAVING
- **5** SEATWALL
- **6** SIDEWALK PAVER STRIP

- **7** RAISED CROSSING
- **8** RAISED INTERSECTION
- **9** POTENTIAL MURAL OPPORTUNITY

Market to Otis

CONCEPT A // Sidewalk Paver Strip

Market to Otis

**CONCEPT B // Raised Intersection** 