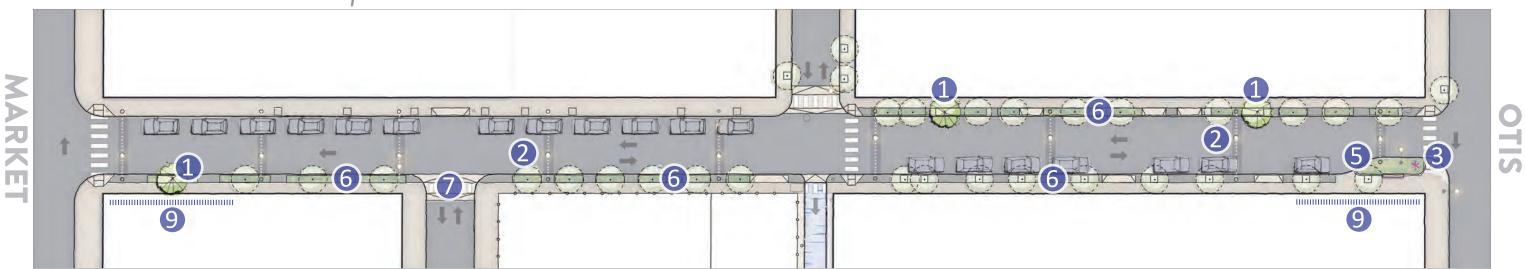

#### CONCEPT A // Sidewalk Paver Strip

#### **CONCEPT B // Raised Intersection**

- **1** INFILL TREE PLANTING
- 2 PED-SCALE LIGHTING
- **3** CORNER PLANTER

- 4 DECORATIVE PAVING
- **5** SEATWALL
- **6** SIDEWALK PAVER STRIP

- **7** RAISED CROSSING
- **8** RAISED INTERSECTION
- **9** POTENTIAL MURAL OPPORTUNITY

Market to Otis

CONCEPT A // Sidewalk Paver Strip

Market to Otis

**CONCEPT B // Raised Intersection** 