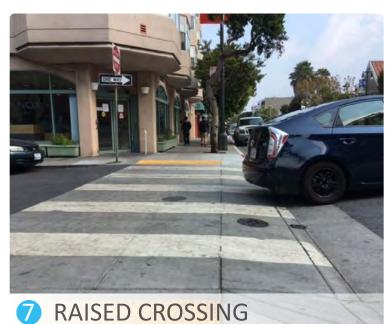

#### **CONCEPT B // Raised Intersection**

- **1** INFILL TREE PLANTING
- 2 PED-SCALE LIGHTING
- **3** CORNER PLANTER

- 4 DECORATIVE PAVING
- **5** SEATWALL
- **6** SIDEWALK PAVER STRIP

- **7** RAISED CROSSING
- **8** RAISED INTERSECTION
- **9** POTENTIAL MURAL OPPORTUNITY