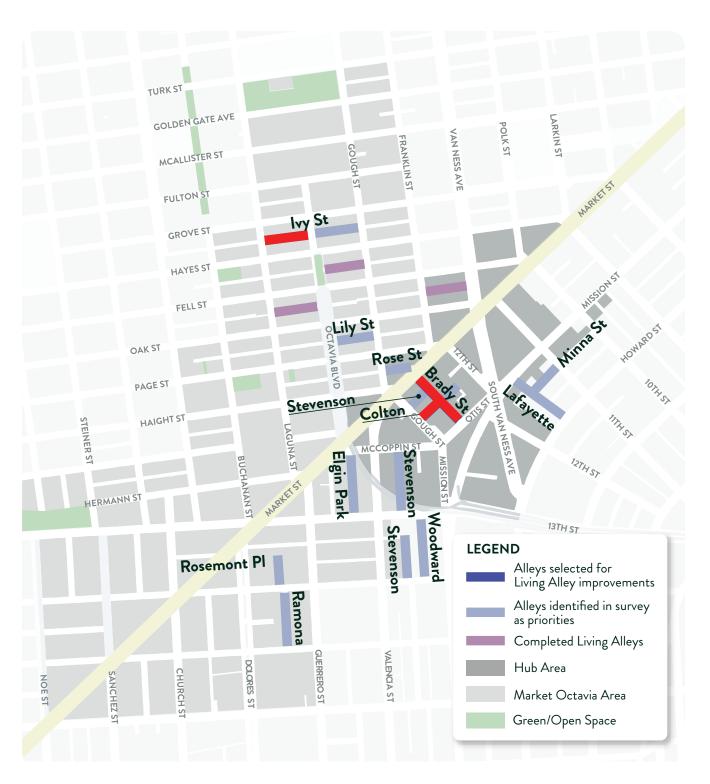

#### **ALLEYS IDENTIFIED AS PRIORITY //**

## CRITERIA FOR ALLEY SELECTION

| ALLEY                                 | STAKEHOLDER<br>INPUT | UPCOMING<br>REPAVING | PCI SCORE        | RECENTLY<br>REPAVED | CURRENT DEV'T PROJECTS | GROUND FLOOR CONDITION                                  | STEWARDSHIP & PROGRAMMING                                | EXISTING<br>CONCEPT PLAN |
|---------------------------------------|----------------------|----------------------|------------------|---------------------|------------------------|---------------------------------------------------------|----------------------------------------------------------|--------------------------|
| Ivy<br>(Laguna to Octavia)            | 42                   |                      | Excellent        | Υ                   |                        | Residential, garages, retail end at<br>Octavia          | LagunaHayes HOA                                          |                          |
| Brady<br>(Market to Otis)             | 36                   |                      | Excellent        |                     | 1629 Market            | Residential, office, retail                             | Mazzola Gardens                                          | Y Hub                    |
| Woodward<br>(Duboce to 14th)          | 31                   |                      | Good             |                     |                        | Residential, garages                                    |                                                          |                          |
| Stevenson<br>(Duboce to McCoppin)     | 28                   |                      | Excellent        |                     |                        | Sk8 park, dog park, residential                         |                                                          | Y Hub                    |
| Rosemont (at 14th)                    | 22                   |                      | Excellent        |                     |                        | Residential, mainly garages                             |                                                          |                          |
| lvy<br>(Octavia to Gough)             | 21                   |                      | Excellent        | Υ                   |                        | Gough end retail, residential walk up and garages       |                                                          |                          |
| Colton<br>(Gough to Colusa)           | 19                   |                      | Excellent        | Υ                   | 1629 Market            | parking, blank facades Gough to<br>Brady, office        | Mazzola Gardens                                          | Y Hub                    |
| Elgin Park<br>(McCoppin to Duboce)    | 17                   |                      | Excellent        |                     | NY                     | Residential, garages                                    |                                                          |                          |
| Ramona<br>(14th to 15th)              | 17                   |                      | Excellent        |                     |                        | Residential, garages                                    |                                                          |                          |
| Minna<br>(Lafayette to 11th)          | 15                   |                      | Excellent        |                     |                        | Residential, live-work, PDR                             |                                                          | Y Hub                    |
| Lafayette<br>(Mission to Howard)      | 14                   |                      | Good / Excellent |                     |                        | Residential, retail ends                                |                                                          | Y Hub                    |
| Stevenson<br>(Gough to Brady)         | 12                   |                      | Excellent        |                     | 1629 Market            | Residential, parking, blank façade, retail              | Mazzola Gardens                                          | Y Hub                    |
| Stevenson<br>(14th to Clinton Park)   | 11                   |                      | Good             |                     |                        | blank facades                                           |                                                          |                          |
| Rose<br>(Gough to Market)             | 11                   |                      | Excellent        |                     |                        | Back of house of retail                                 | Belden type activation with sur-<br>rounding restaurants | Y Hub                    |
| Lily<br>(Octavia to Gough)            | 9                    |                      | Excellent        | Y                   |                        | Residential, garages                                    |                                                          |                          |
| Clinton Park<br>(Dolores to Guerrero) | 8                    |                      | Good             |                     |                        | Residential, garages                                    |                                                          |                          |
| Linden<br>(Octavia to Laguna)         | 8                    |                      | Excellent        |                     |                        | Residential, garages, retail end at<br>Laguna           |                                                          |                          |
| Lily<br>(Gough to Franklin)           | 7                    |                      | Excellent        |                     | 98 Franklin            | Residential, garages, school                            | International high school?                               | Y Hub                    |
| Lily<br>(Laguna to Octavia)           | 5                    | Y                    | Poor             |                     |                        | Residential, garages                                    |                                                          |                          |
| Linden<br>(Gough to Franklin)         | 5                    |                      | Excellent        | Υ                   |                        | Residential, garages, back of house for retail, sf jazz | SF Jazz?                                                 |                          |