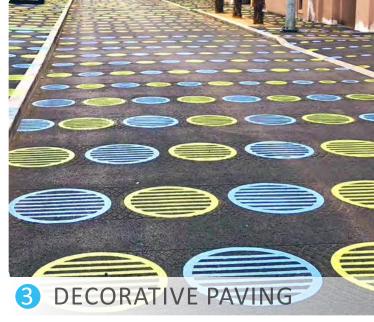

#### **CONCEPT B // Raised Intersection**

- **1** INFILL TREE PLANTING
- 2 PED-SCALE LIGHTING
- **3** CORNER PLANTER

- 4 DECORATIVE PAVING
- **5** SEATWALL
- **6** SIDEWALK PAVER STRIP

- **7** RAISED CROSSING
- **8** RAISED INTERSECTION
- **9** POTENTIAL MURAL OPPORTUNITY