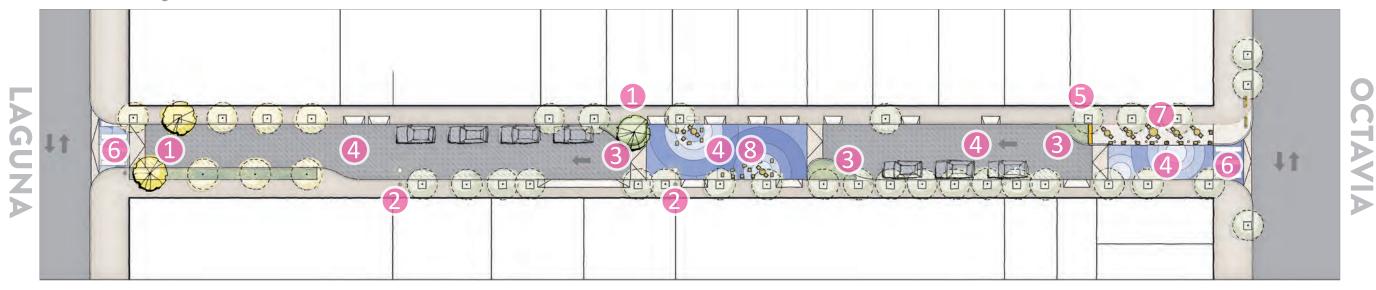

## Laguna to Octavia

Laguna to Octavia - a calm and safe neighborhood 'front porch' for interaction and activities

#### CONCEPT A // Corner Plaza

#### **CONCEPT B // Living Zone**

- **(1)** INFILL TREE PLANTING
- PED-SCALE LIGHTING
- **3** PLANTER

- **4** DECORATIVE PAVING
- **5** SEATWALL
- **6** RAISED CROSSING

- **OCCENT PLAZA**
- 8 RAISED 'LIVING ZONE'
- OCCURRENTE STENSIONS

Laguna to Octavia

CONCEPT A // Corner Plaza

Laguna to Octavia

CONCEPT A // Corner Cafe