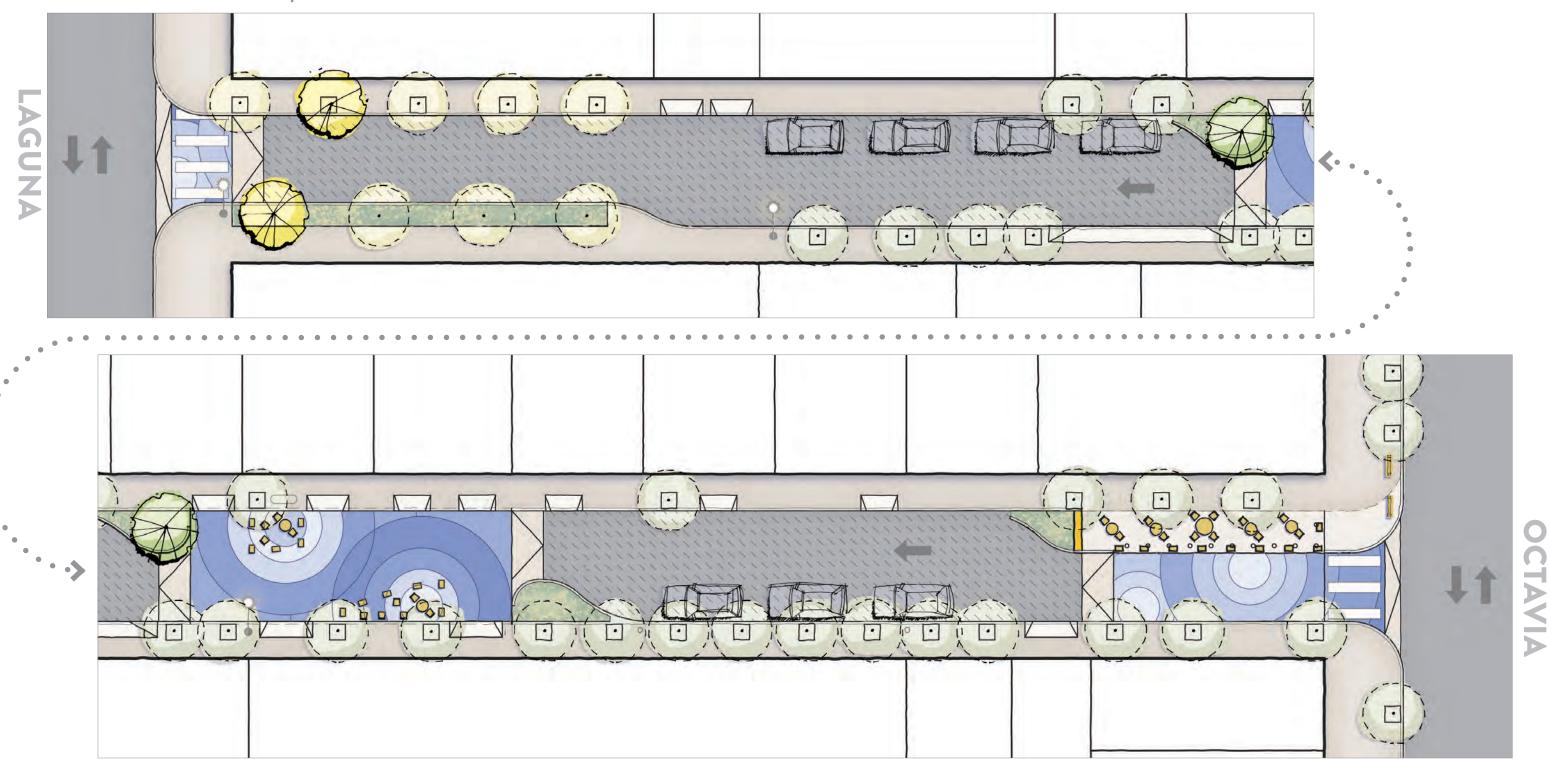

## Laguna to Octavia

Laguna to Octavia - a calm and safe neighborhood 'front porch' for interaction and activities

#### CONCEPT A // Corner Plaza

#### **CONCEPT B // Living Zone**

- **(1)** INFILL TREE PLANTING
- PED-SCALE LIGHTING
- **3** PLANTER

- **4** DECORATIVE PAVING
- **5** SEATWALL
- **6** RAISED CROSSING

- **OCCENT PLAZA**
- 8 RAISED 'LIVING ZONE'
- OCCURRENTE STENSIONS

Laguna to Octavia

CONCEPT A // Corner Plaza

Laguna to Octavia

CONCEPT A // Corner Cafe