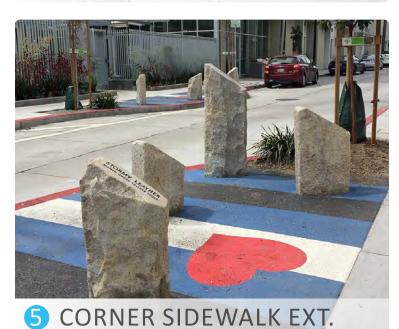

#### **CONCEPT B // Living Zone**

- **(1)** INFILL TREE PLANTING
- PED-SCALE LIGHTING
- **3** PLANTER

- **4** DECORATIVE PAVING
- **5** SEATWALL
- **6** RAISED CROSSING

- **OCCENT PLAZA**
- 8 RAISED 'LIVING ZONE'
- OCCURRENTE STENSIONS