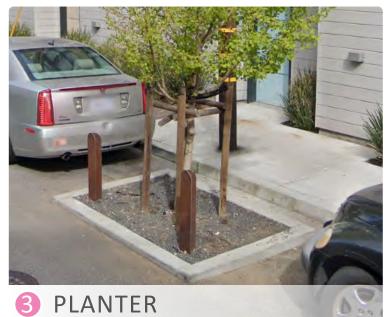

#### **CONCEPT B // Raised Intersection**

- **1** INFILL TREE PLANTING
- 2 PED-SCALE LIGHTING
- **3** CORNER PLANTER

- 4 DECORATIVE PAVING
- **5** SEATWALL
- **6** SIDEWALK PAVER STRIP

- **7** RAISED CROSSING
- **8** RAISED INTERSECTION
- **9** POTENTIAL MURAL OPPORTUNITY

#### **CONCEPT B // Living Zone**

- **(1)** INFILL TREE PLANTING
- PED-SCALE LIGHTING
- **3** PLANTER

- **4** DECORATIVE PAVING
- **5** SEATWALL
- **6** RAISED CROSSING

- **OCCENT PLAZA**
- 8 RAISED 'LIVING ZONE'
- OCCURRENTE STENSIONS