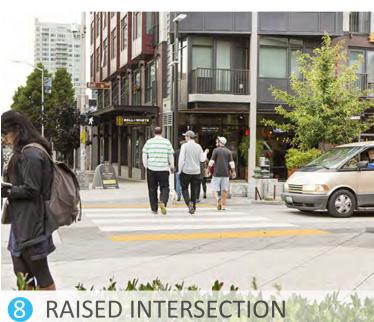

#### **CONCEPT B // Raised Intersection**

- **1** INFILL TREE PLANTING
- 2 PED-SCALE LIGHTING
- **3** CORNER PLANTER

- 4 DECORATIVE PAVING
- **5** SEATWALL
- **6** SIDEWALK PAVER STRIP

- **7** RAISED CROSSING
- **8** RAISED INTERSECTION
- **9** POTENTIAL MURAL OPPORTUNITY