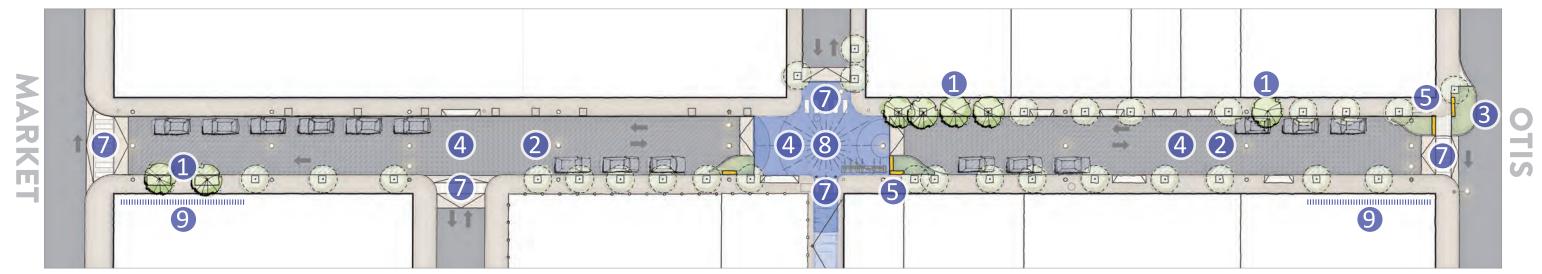

#### CONCEPT A // Sidewalk Paver Strip

#### **CONCEPT B // Raised Intersection**

- **1** INFILL TREE PLANTING
- 2 PED-SCALE LIGHTING
- **3** CORNER PLANTER

- 4 DECORATIVE PAVING
- **5** SEATWALL
- **6** SIDEWALK PAVER STRIP

- **7** RAISED CROSSING
- **8** RAISED INTERSECTION
- **9** POTENTIAL MURAL OPPORTUNITY

Market to Otis

CONCEPT A // Sidewalk Paver Strip

Market to Otis

**CONCEPT B // Raised Intersection** 