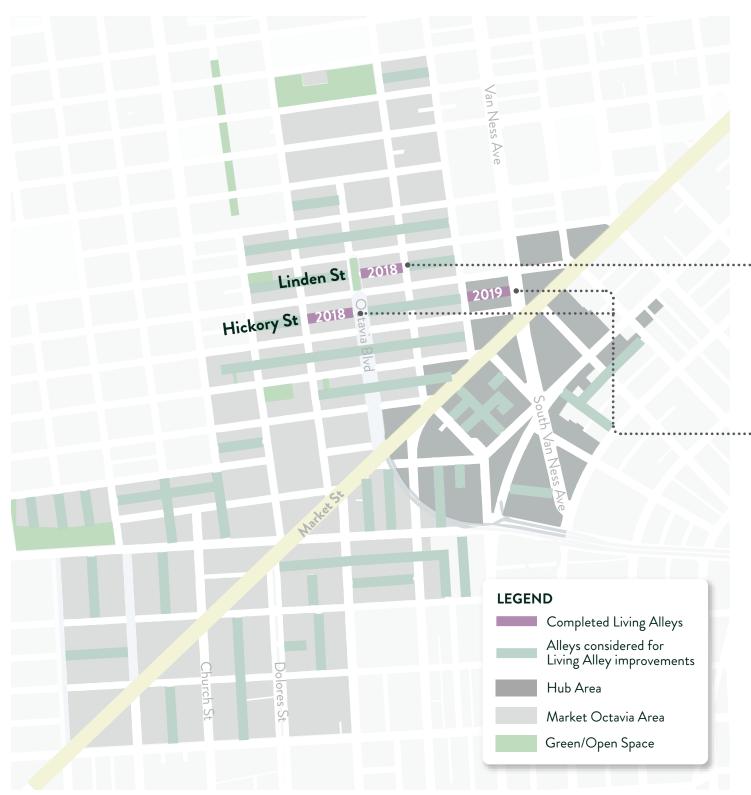

| Poor             |                     |                        | Residential, garages                                    |                                                          |                          |
| Linden<br>(Gough to Franklin)         | 5                    |                      | Excellent        | Υ                   |                        | Residential, garages, back of house for retail, sf jazz | SF Jazz?                                                 |                          |

## **COORDINATED EFFORTS - BRADY BLOCK**

#### **GOULD EVANS - BRADY STREET OUTREACH**

**MAY 2019** 



#### STRADA - 1629 MARKET DEVELOPMENT

UNDER CONSTRUCTION
(INITIAL CONCEPT PLAN SHOWN BELOW)





## **COMPLETED LIVING ALLEYS**

#### **EXISTING LIVING ALLEYS AS INSPIRATION**











## Market to Otis







Market to Otis - a calm, safe, and green neighborhood connector

#### CONCEPT A // Sidewalk Paver Strip



#### **CONCEPT B // Raised Intersection**



- **1** INFILL TREE PLANTING
- 2 PED-SCALE LIGHTING
- **3** CORNER PLANTER

- 4 DECORATIVE PAVING
- **5** SEATWALL
- **6** SIDEWALK PAVER STRIP

- **7** RAISED CROSSING
- **8** RAISED INTERSECTION
- **9** POTENTIAL MURAL OPPORTUNITY



Market to Otis

CONCEPT A // Sidewalk Paver Strip







Market to Otis

**CONCEPT B // Raised Intersection** 





## **BRADY STREET // INSPIRATION**

### Market to Otis



















## **COLTON STREET // CONCEPT DESIGN**

Brady to Gough







## **COLTON STREET // CONCEPT DESIGN**

Brady to Gough - a programmable, pedestrian-oriented link to Brady Block's public spa