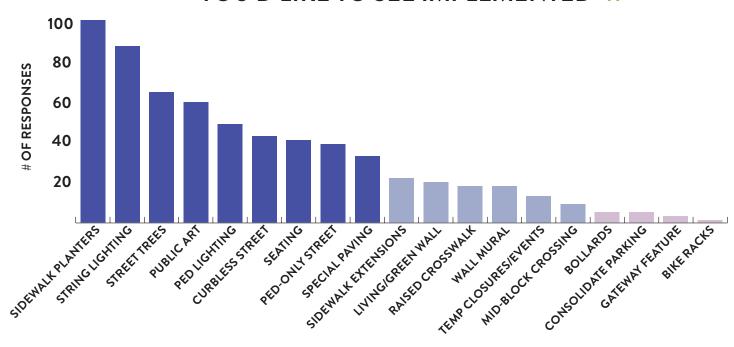

## "PLEASE PICK YOUR TOP THREE ALLEY IMPROVEMENTS YOU'D LIKE TO SEE IMPLEMENTED" //