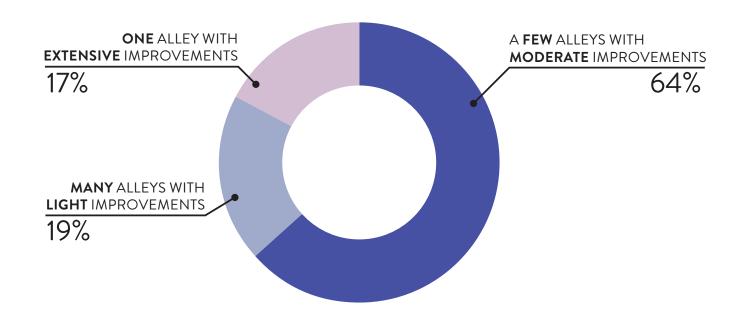

eys Program Transition //
  - The Living Alleys Program is now under the direction of San Francisco Public Works who will provide the design and implementation of a community supported vision for living alley improvements within the Market Octavia Plan area
- \$4M from Market Octavia Impact Fees //
  CAC approved allocation of these funds for Living Alleys public realm improvements
- Full funding to come on line through Fiscal Year 2023-2024 //
  Funds are dependent on projected developments within the Market Octavia Area
  Plan and Market Octavia Plan Amendment boundaries and will be apportioned each
  fiscal year



## IMPLEMENTATION TIMELINE







## **WORKSHOP1FEEDBACK**

#### **ALLEYS IDENTIFIED AS PRIORITY //**



## "PLEASE SELECT THE BALANCE OF IMPROVEMENTS YOU'D LIKE TO SEE" //



## "PLEASE PICK YOUR TOP THREE ALLEY IMPROVEMENTS YOU'D LIKE TO SEE IMPLEMENTED" //





## CRITERIA FOR ALLEY SELECTION

| ALLEY                                 | STAKEHOLDER<br>INPUT | UPCOMING<br>REPAVING | PCI SCORE        | RECENTLY<br>REPAVED | CURRENT DEV'T PROJECTS | GROUND FLOOR CONDITION                                  | STEWARDSHIP & PROGRAMMING                                | EXISTING<br>CONCEPT PLAN |
|---------------------------------------|----------------------|----------------------|------------------|---------------------|------------------------|---------------------------------------------------------|----------------------------------------------------------|--------------------------|
| Ivy<br>(Laguna to Octavia)            | 42                   |