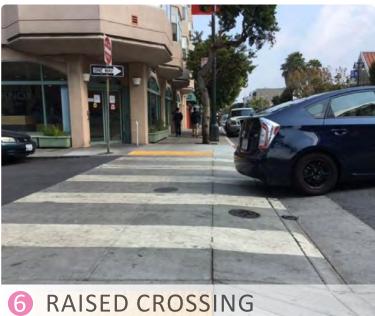

#### **CONCEPT B // Raised Intersection**

- **1** INFILL TREE PLANTING
- 2 PED-SCALE LIGHTING
- **3** CORNER PLANTER

- 4 DECORATIVE PAVING
- **5** SEATWALL
- **6** SIDEWALK PAVER STRIP

- **7** RAISED CROSSING
- **8** RAISED INTERSECTION
- **9** POTENTIAL MURAL OPPORTUNITY

#### **CONCEPT B // Living Zone**

- **(1)** INFILL TREE PLANTING
- PED-SCALE LIGHTING
- **3** PLANTER

- **4** DECORATIVE PAVING
- **5** SEATWALL
- **6** RAISED CROSSING

- **OCCENT PLAZA**
- 8 RAISED 'LIVING ZONE'
- OCCURRENTE STENSIONS