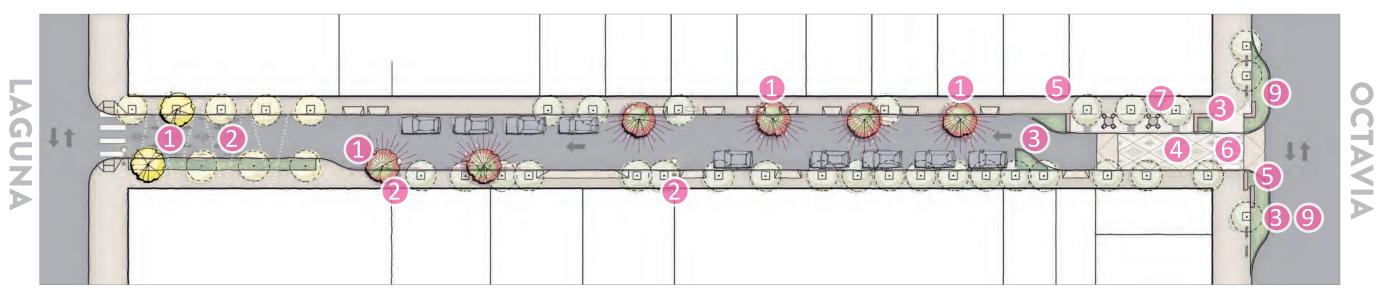

## Laguna to Octavia

Laguna to Octavia - a calm and safe neighborhood 'front porch' for interaction and activities

#### CONCEPT A // Corner Plaza

#### **CONCEPT B // Living Zone**

- **(1)** INFILL TREE PLANTING
- PED-SCALE LIGHTING
- **3** PLANTER

- **4** DECORATIVE PAVING
- **5** SEATWALL
- **6** RAISED CROSSING

- **OCCENT PLAZA**
- 8 RAISED 'LIVING ZONE'
- OCCURRENTE STENSIONS

Laguna to Octavia

CONCEPT A // Corner Plaza

Laguna to Octavia

CONCEPT A // Corner Cafe