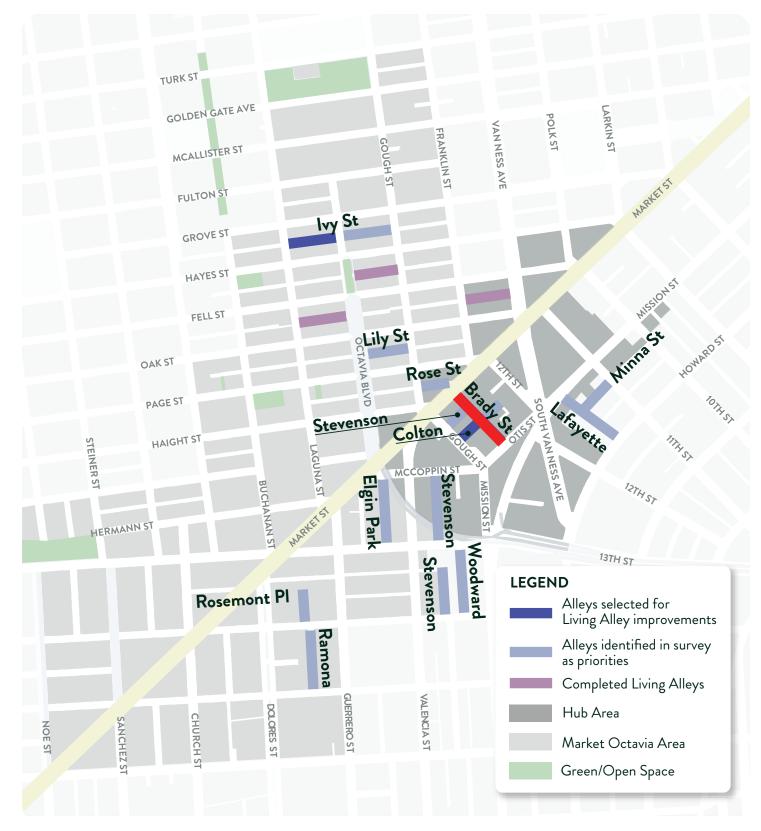

#### **ALLEYS IDENTIFIED AS PRIORITY //**

## CRITERIA FOR ALLEY SELECTION

| ALLEY                                 | STAKEHOLDER<br>INPUT | UPCOMING<br>REPAVING | PCI SCORE        | RECENTLY<br>REPAVED | CURRENT DEV'T PROJECTS | GROUND FLOOR CONDITION                                  | STEWARDSHIP & PROGRAMMING                                | EXISTING<br>CONCEPT PLAN |
|---------------------------------------|----------------------|----------------------|------------------|---------------------|------------------------|---------------------------------------------------------|----------------------------------------------------------|--------------------------|
| Ivy<br>(Laguna to Octavia)            | 42                   |                      | Excellent        | Υ                   |                        | Residential, garages, retail end at<br>Octavia          | LagunaHayes HOA                                          |                          |
| Brady<br>(Market to Otis)             | 36                   |                      | Excellent        |                     | 1629 Market            | Residential, office, retail                             | Mazzola Gardens                                          | Y Hub                    |
| Woodward<br>(Duboce to 14th)          | 31                   |                      | Good             |                     |                        | Residential, garages                                    |                                                          |                          |
| Stevenson<br>(Duboce to McCoppin)     | 28                   |                      | Excellent        |                     |                        | Sk8 park, dog park, residential                         |                                                          | Y Hub                    |
| Rosemont (at 14th)                    | 22                   |                      | Excellent        |                     |                        | Residential, mainly garages                             |                                                          |                          |
| lvy<br>(Octavia to Gough)             | 21                   |                      | Excellent        | Υ                   |                        | Gough end retail, residential walk up and garages       |                                                          |                          |
| Colton<br>(Gough to Colusa)           | 19                   |                      | Excellent        | Υ                   | 1629 Market            | parking, blank facades Gough to<br>Brady, office        | Mazzola Gardens                                          | Y Hub                    |
| Elgin Park<br>(McCoppin to Duboce)    | 17                   |                      | Excellent        |                     | NY                     | Residential, garages                                    |                                                          |                          |
| Ramona<br>(14th to 15th)              | 17                   |                      | Excellent        |                     |                        | Residential, garages                                    |                                                          |                          |
| Minna<br>(Lafayette to 11th)          | 15                   |                      | Excellent        |                     |                        | Residential, live-work, PDR                             |                                                          | Y Hub                    |
| Lafayette<br>(Mission to Howard)      | 14                   |                      | Good / Excellent |                     |                        | Residential, retail ends                                |                                                          | Y Hub                    |
| Stevenson<br>(Gough to Brady)         | 12                   |                      | Excellent        |                     | 1629 Market            | Residential, parking, blank façade, retail              | Mazzola Gardens                                          | Y Hub                    |
| Stevenson<br>(14th to Clinton Park)   | 11                   |                      | Good             |                     |                        | blank facades                                           |                                                          |                          |
| Rose<br>(Gough to Market)             | 11                   |                      | Excellent        |                     |                        | Back of house of retail                                 | Belden type activation with sur-<br>rounding restaurants | Y Hub                    |
| Lily<br>(Octavia to Gough)            | 9                    |                      | Excellent        | Y                   |                        | Residential, garages                                    |                                                          |                          |
| Clinton Park<br>(Dolores to Guerrero) | 8                    |                      | Good             |                     |                        | Residential, garages                                    |                                                          |                          |
| Linden<br>(Octavia to Laguna)         | 8                    |                      | Excellent        |                     |                        | Residential, garages, retail end at<br>Laguna           |                                                          |                          |
| Lily<br>(Gough to Franklin)           | 7                    |                      | Excellent        |                     | 98 Franklin            | Residential, garages, school                            | International high school?                               | Y Hub                    |
| Lily<br>(Laguna to Octavia)           | 5                    | Y                    | Poor             |                     |                        | Residential, garages                                    |                                                          |                          |
| Linden<br>(Gough to Franklin)         | 5                    |                      | Excellent        | Υ                   |                        | Residential, garages, back of house for retail, sf jazz | SF Jazz?                                                 |                          |