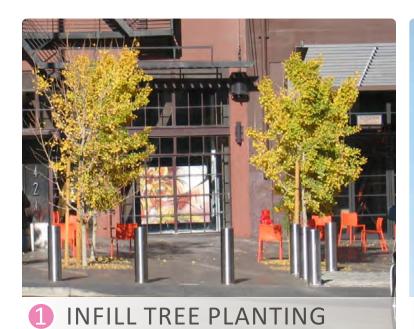

## Laguna to Octavia

Laguna to Octavia - a calm and safe neighborhood 'front porch' for interaction and activities

#### CONCEPT A // Corner Plaza

#### **CONCEPT B // Living Zone**

- **(1)** INFILL TREE PLANTING
- PED-SCALE LIGHTING
- **3** PLANTER

- **4** DECORATIVE PAVING
- **5** SEATWALL
- **6** RAISED CROSSING

- **OCCENT PLAZA**
- 8 RAISED 'LIVING ZONE'
- OCCURRENTE STENSIONS

Laguna to Octavia

CONCEPT A // Corner Plaza

Laguna to Octavia

CONCEPT A // Corner Cafe