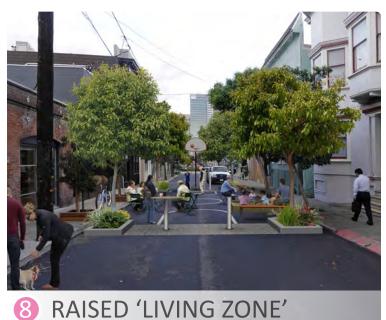

#### **CONCEPT B // Living Zone**

- **(1)** INFILL TREE PLANTING
- PED-SCALE LIGHTING
- **3** PLANTER

- **4** DECORATIVE PAVING
- **5** SEATWALL
- **6** RAISED CROSSING

- **OCCENT PLAZA**
- 8 RAISED 'LIVING ZONE'
- OCCURRENTE STENSIONS