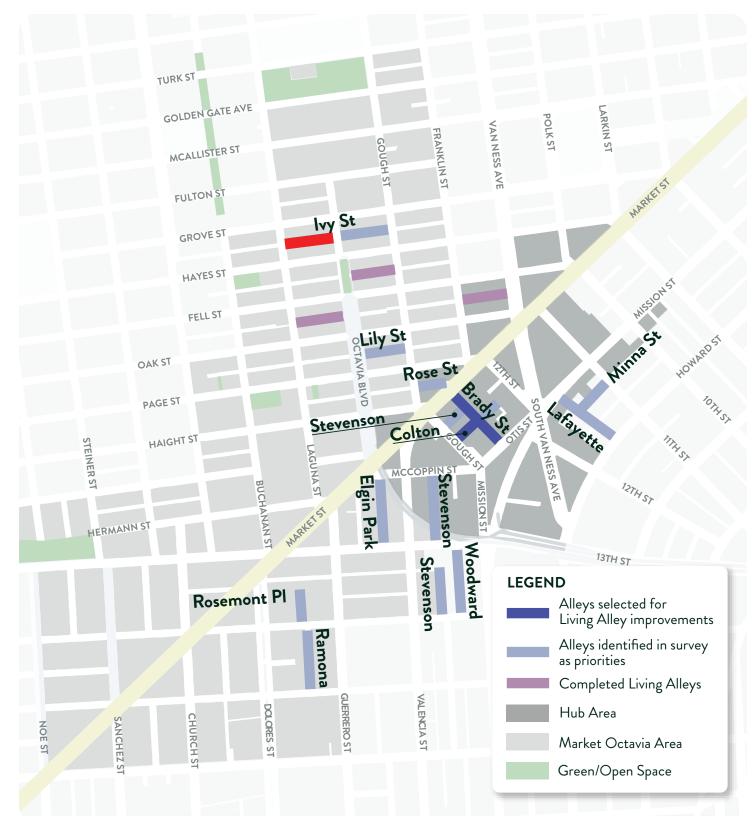

#### **ALLEYS IDENTIFIED AS PRIORITY //**

## CRITERIA FOR ALLEY SELECTION

| ALLEY                                 | STAKEHOLDER<br>INPUT | UPCOMING<br>REPAVING | PCI SCORE        | RECENTLY<br>REPAVED | CURRENT DEV'T PROJECTS | GROUND FLOOR CONDITION                                  | STEWARDSHIP & PROGRAMMING                                | EXISTING<br>CONCEPT PLAN |
|---------------------------------------|----------------------|----------------------|------------------|---------------------|------------------------|---------------------------------------------------------|----------------------------------------------------------|--------------------------|
| Ivy<br>(Laguna to Octavia)            | 42                   |                      | Excellent        | Υ                   |                        | Residential, garages, retail end at<br>Octavia          | LagunaHayes HOA                                          |                          |
| Brady<br>(Market to Otis)             | 36                   |                      | Excellent        |                     | 1629 Market            | Residential, office, retail                             | Mazzola Gardens                                          | Y Hub                    |
| Woodward<br>(Duboce to 14th)          | 31                   |                      | Good             |                     |                        | Residential, garages                                    |                                                          |                          |
| Stevenson<br>(Duboce to McCoppin)     | 28                   |                      | Excellent        |                     |                        | Sk8 park, dog park, residential                         |                                                          | Y Hub                    |
| Rosemont (at 14th)                    | 22                   |                      | Excellent        |                     |                        | Residential, mainly garages                             |                                                          |                          |
| lvy<br>(Octavia to Gough)             | 21                   |                      | Excellent        | Υ                   |                        | Gough end retail, residential walk up and garages       |                                                          |                          |
| Colton<br>(Gough to Colusa)           | 19                   |                      | Excellent        | Υ                   | 1629 Market            | parking, blank facades Gough to<br>Brady, office        | Mazzola Gardens                                          | Y Hub                    |
| Elgin Park<br>(McCoppin to Duboce)    | 17                   |                      | Excellent        |                     | NY                     | Residential, garages                                    |                                                          |                          |
| Ramona<br>(14th to 15th)              | 17                   |                      | Excellent        |                     |                        | Residential, garages                                    |                                                          |                          |
| Minna<br>(Lafayette to 11th)          | 15                   |                      | Excellent        |                     |                        | Residential, live-work, PDR                             |                                                          | Y Hub                    |
| Lafayette<br>(Mission to Howard)      | 14                   |                      | Good / Excellent |                     |                        | Residential, retail ends                                |                                                          | Y Hub                    |
| Stevenson<br>(Gough to Brady)         | 12                   |                      | Excellent        |                     | 1629 Market            | Residential, parking, blank façade, retail              | Mazzola Gardens                                          | Y Hub                    |
| Stevenson<br>(14th to Clinton Park)   | 11                   |                      | Good             |                     |                        | blank facades                                           |                                                          |                          |
| Rose<br>(Gough to Market)             | 11                   |                      | Excellent        |                     |                        | Back of house of retail                                 | Belden type activation with sur-<br>rounding restaurants | Y Hub                    |
| Lily<br>(Octavia to Gough)            | 9                    |                      | Excellent        | Y                   |                        | Residential, garages                                    |                                                          |                          |
| Clinton Park<br>(Dolores to Guerrero) | 8                    |                      | Good             |                     |                        | Residential, garages                                    |                                                          |                          |
| Linden<br>(Octavia to Laguna)         | 8                    |                      | Excellent        |                     |                        | Residential, garages, retail end at<br>Laguna           |                                                          |                          |
| Lily<br>(Gough to Franklin)           | 7                    |                      | Excellent        |                     | 98 Franklin            | Residential, garages, school                            | International high school?                               | Y Hub                    |
| Lily<br>(Laguna to Octavia)           | 5                    | Y                    | Poor             |                     |                        | Residential, garages                                    |                                                          |                          |
| Linden<br>(Gough to Franklin)         | 5                    |                      | Excellent        | Υ                   |                        | Residential, garages, back of house for retail, sf jazz | SF Jazz?                                                 |                          |