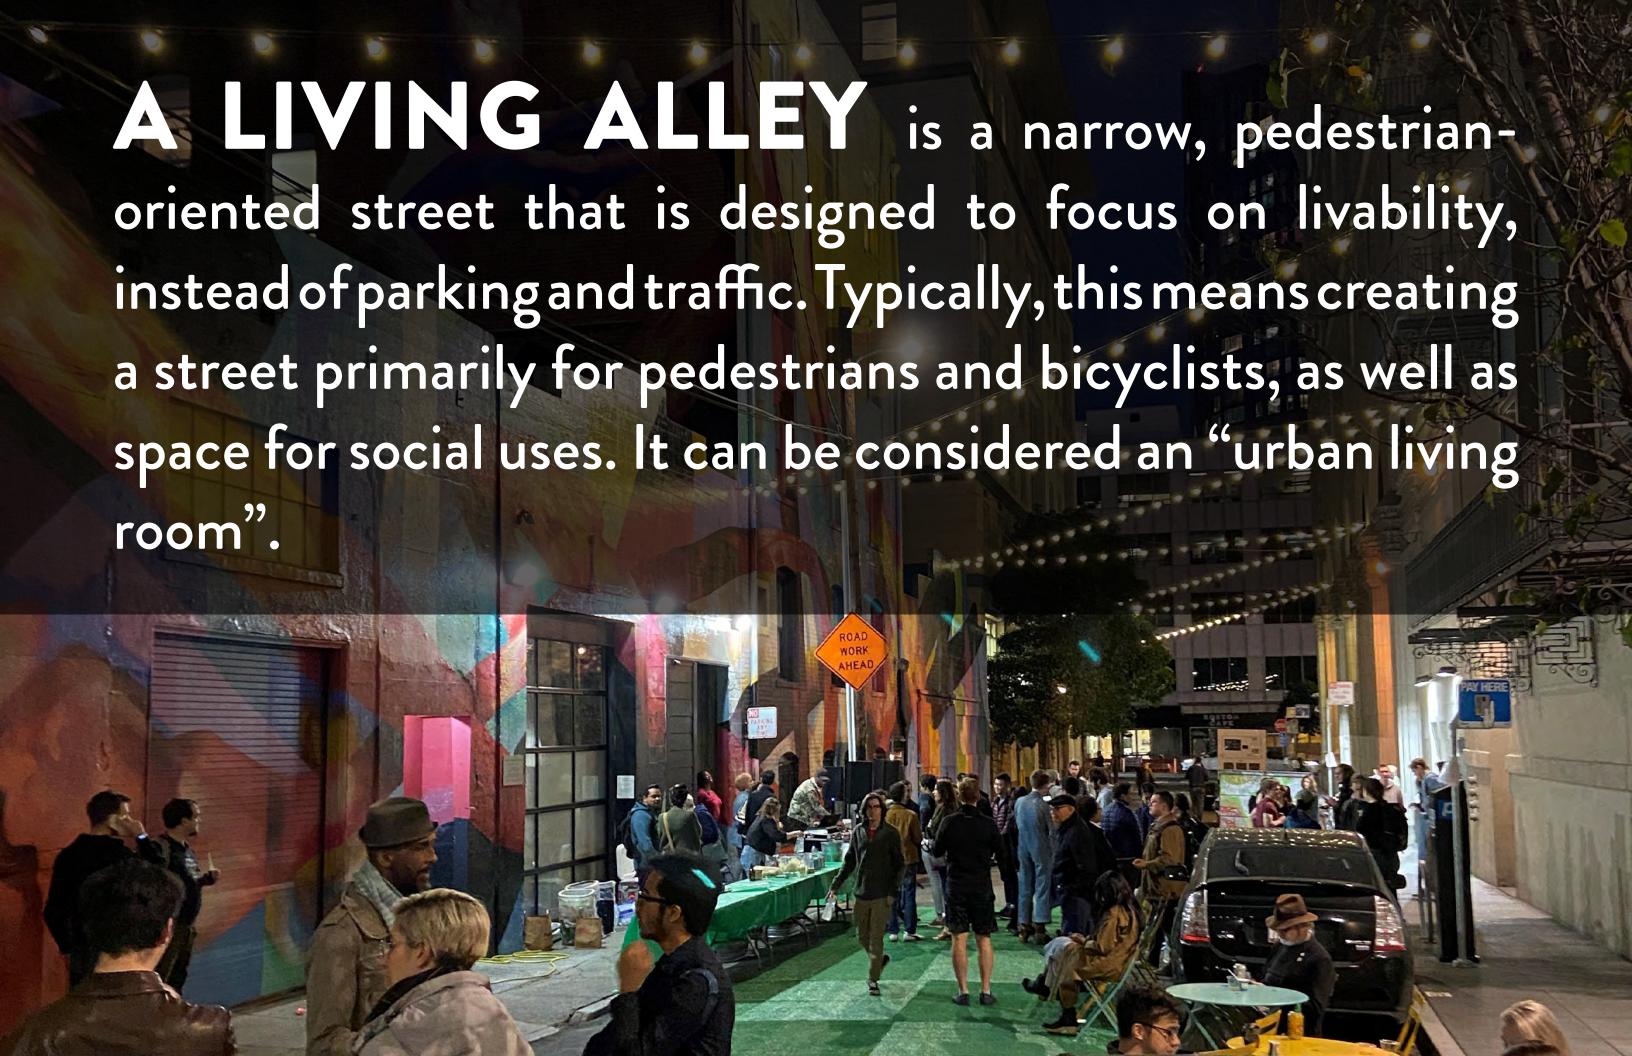

# LIVING ALLEYS LI



Market Octavia CAC - Workshop 2 Preview | October 19, 2020



## **WORKSHOP 2**

## **OBJECTIVE //**

- Program Update: Provide an update on the Living Alleys program, including budget and timeline for implementation
- W1 Report Back: Survey results, selection process
- Concept Designs: Obtain feedback on living alley design concepts



## **WORKSHOP 2 AGENDA**

PROGRAM INFORMATION //
WORKSHOP #1 REPORT-BACK //
CONCEPT DESIGNS //
NEXT STEPS //

## LIVE POLLS, QUESTIONS, SUGGESTIONS, STORIES //

Throughout the presentation, please share your questions, suggestions, and stories through the Q&A chat function. At the end of the presentation, a facilitator will respond to some of the most common questions









## **FUNDING AND IMPLEMENTATION**

- Living Alleys Program Transition //
  - The Living Alleys Program is now under the direction of San Francisco Public Works who will provide the design and implementation of a community supported vision for living alley improvements within the Market Octavia Plan area
- \$4M from Market Octavia Impact Fees //
  CAC approved allocation of these funds for Living Alleys public realm improvements
- Full funding to come on line through Fiscal Year 2023-2024 //
  Funds are dependent on projected developments within the Market Octavia Area
  Plan and Market Octavia Plan Amendment boundaries and will be apportioned each
  fiscal year



## IMPLEMENTATION TIMELINE







## **WORKSHOP1FEEDBACK**

#### **ALLEYS IDENTIFIED AS PRIORITY //**



## "PLEASE SELECT TH