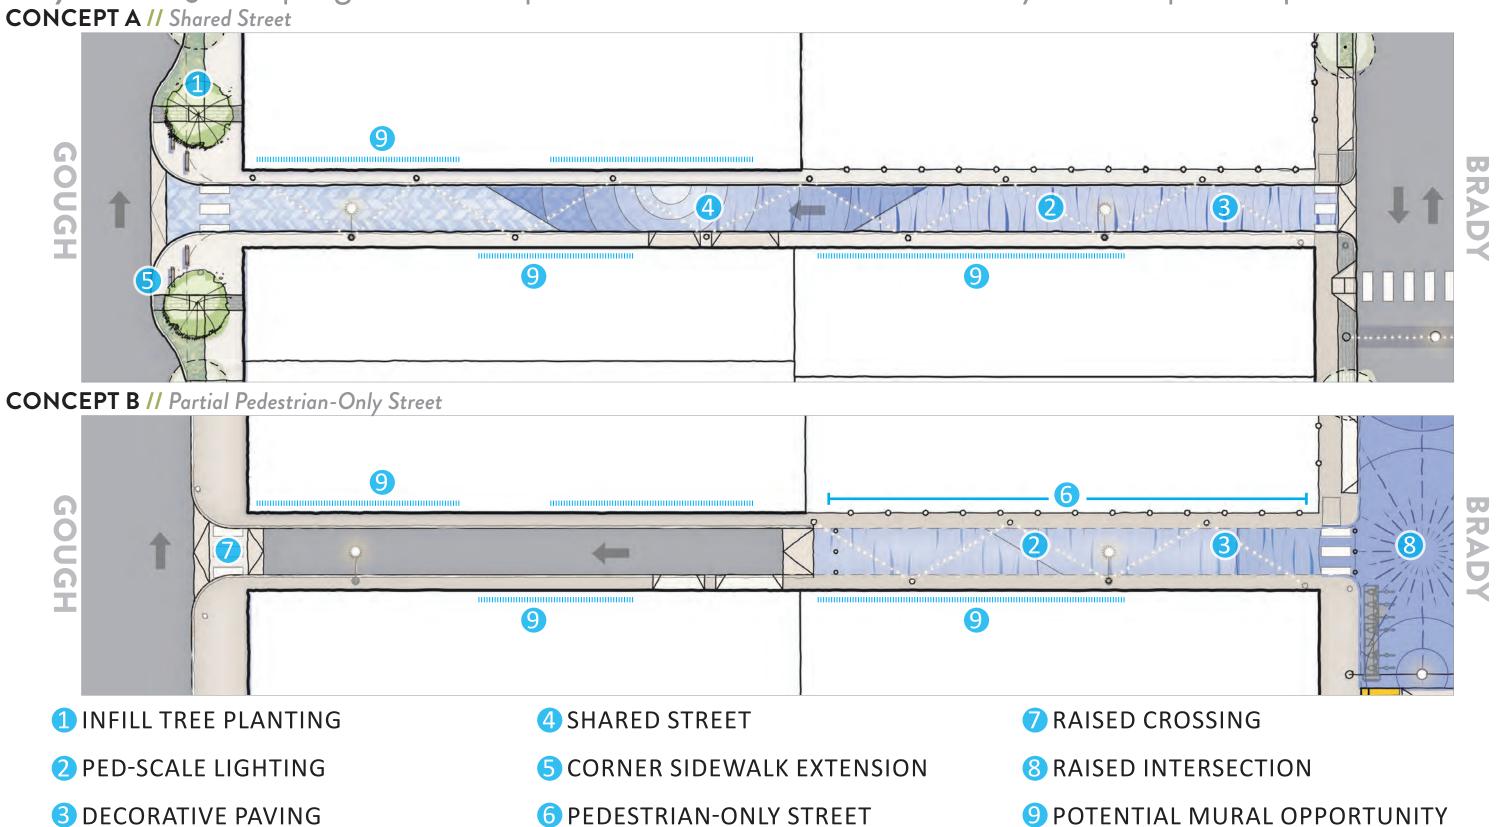

## Market to Otis

Market to Otis - a calm, safe, and green neighborhood connector

#### CONCEPT A // Sidewalk Paver Strip

#### **CONCEPT B // Raised Intersection**

- **1** INFILL TREE PLANTING
- 2 PED-SCALE LIGHTING
- **3** CORNER PLANTER

- 4 DECORATIVE PAVING
- **5** SEATWALL
- **6** SIDEWALK PAVER STRIP

- **7** RAISED CROSSING
- **8** RAISED INTERSECTION
- **9** POTENTIAL MURAL OPPORTUNITY

Market to Otis

CONCEPT A // Sidewalk Paver Strip

Market to Otis

**CONCEPT B // Raised Intersection** 