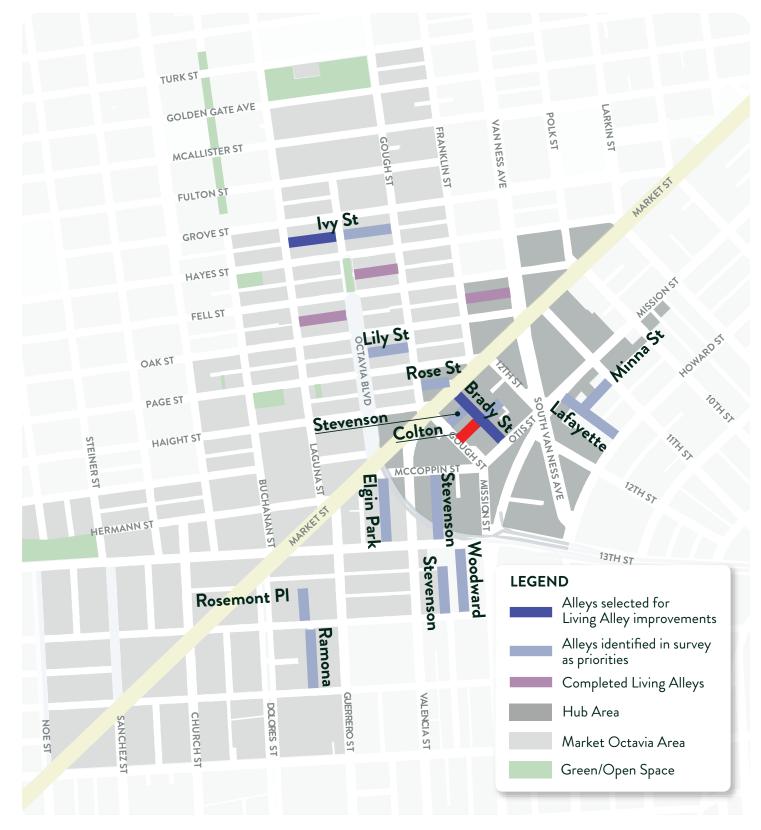

#### **ALLEYS IDENTIFIED AS PRIORITY //**

## CRITERIA FOR ALLEY SELECTION

| ALLEY                                 | STAKEHOLDER<br>INPUT | UPCOMING<br>REPAVING | PCI SCORE        | RECENTLY<br>REPAVED | CURRENT DEV'T PROJECTS | GROUND FLOOR CONDITION                                  | STEWARDSHIP & PROGRAMMING                                | EXISTING<br>CONCEPT PLAN |
|---------------------------------------|----------------------|----------------------|------------------|---------------------|------------------------|---------------------------------------------------------|----------------------------------------------------------|--------------------------|
| Ivy<br>(Laguna to Octavia)            | 42                   |                      | Excellent        | Υ                   |                        | Residential, garages, retail end at<br>Octavia          | LagunaHayes HOA                                          |                          |
| Brady<br>(Market to Otis)             | 36                   |                      | Excellent        |                     | 1629 Market            | Residential, office, retail                             | Mazzola Gardens                                          | Y Hub                    |
| Woodward<br>(Duboce to 14th)          | 31                   |                      | Good             |                     |                        | Residential, garages                                    |                                                          |                          |
| Stevenson<br>(Duboce to McCoppin)     | 28                   |                      | Excellent        |                     |                        | Sk8 park, dog park, residential                         |                                                          | Y Hub                    |
| Rosemont (at 14th)                    | 22                   |                      | Excellent        |                     |                        | Residential, mainly garages                             |                                                          |                          |
| lvy<br>(Octavia to Gough)             | 21                   |                      | Excellent        | Υ                   |                        | Gough end retail, residential walk up and garages       |                                                          |                          |
| Colton<br>(Gough to Colusa)           | 19                   |                      | Excellent        | Υ                   | 1629 Market            | parking, blank facades Gough to<br>Brady, office        | Mazzola Gardens                                          | Y Hub                    |
| Elgin Park<br>(McCoppin to Duboce)    | 17                   |                      | Excellent        |                     | NY                     | Residential, garages                                    |                                                          |                          |
| Ramona<br>(14th to 15th)              | 17                   |                      | Excellent        |                     |                        | Residential, garages                                    |                                                          |                          |
| Minna<br>(Lafayette to 11th)          | 15                   |                      | Excellent        |                     |                        | Residential, live-work, PDR                             |                                                          | Y Hub                    |
| Lafayette<br>(Mission to Howard)      | 14                   |                      | Good / Excellent |                     |                        | Residential, retail ends                                |                                                          | Y Hub                    |
| Stevenson<br>(Gough to Brady)         | 12                   |                      | Excellent        |                     | 1629 Market            | Residential, parking, blank façade, retail              | Mazzola Gardens                                          | Y Hub                    |
| Stevenson<br>(14th to Clinton Park)   | 11                   |                      | Good             |                     |                        | blank facades                                           |                                                          |                          |
| Rose<br>(Gough to Market)             | 11                   |                      | Excellent        |                     |                        | Back of house of retail                                 | Belden type activation with sur-<br>rounding restaurants | Y Hub                    |
| Lily<br>(Octavia to Gough)            | 9                    |                      | Excellent        | Y                   |                        | Residential, garages                                    |                                                          |                          |
| Clinton Park<br>(Dolores to Guerrero) | 8                    |                      | Good             |                     |                        | Residential, garages                                    |                                                          |                          |
| Linden<br>(Octavia to Laguna)         | 8                    |                      | Excellent        |                     |                        | Residential, garages, retail end at<br>Laguna           |                                                          |                          |
| Lily<br>(Gough to Franklin)           | 7                    |                      | Excellent        |                     | 98 Franklin            | Residential, garages, school                            | International high school?                               | Y Hub                    |
| Lily<br>(Laguna to Octavia)           | 5                    | Y                    | Poor             |                     |                        | Residential, garages                                    |                                                          |                          |
| Linden<br>(Gough to Franklin)         | 5                    |                      | Excellent        | Υ                   |                        | Residential, garages, back of house for retail, sf jazz | SF Jazz?                                                 |                          |