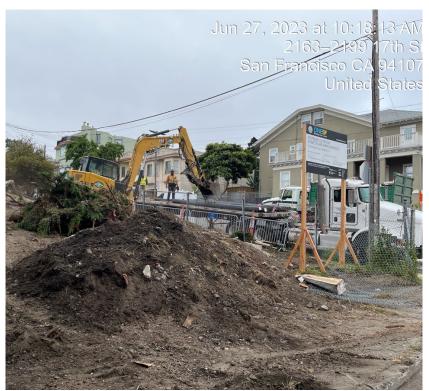

#### Potrero Gateway Project

**Project Description:** The Potrero Gateway project is creating a series of open space and streetscape improvements to a neglected space under and around Highway 101, along 17<sup>th</sup> St. between Vermont St. and San Bruno Ave. partnering with the *Dogpatch & Northwest Potrero Hill Green Benefit District* and *Potrero Gateway Park Steering Committee* community group.