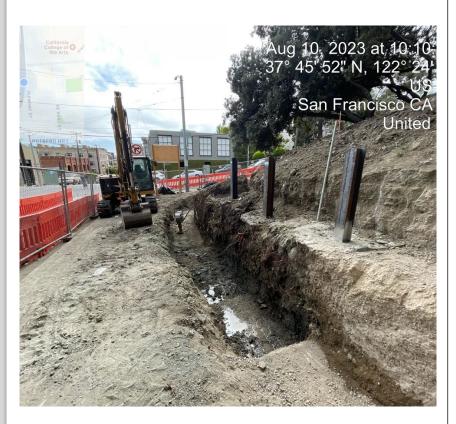

#### Potrero Gateway Project

**Project Description:** The Potrero Gateway project is creating a series of open space and streetscape improvements to a neglected space under and around Highway 101, along 17<sup>th</sup> St. between Vermont St. and San Bruno Ave. partnering with the *Dogpatch & Northwest Potrero Hill Green Benefit District* and *Potrero Gateway Park Steering Committee* community group.