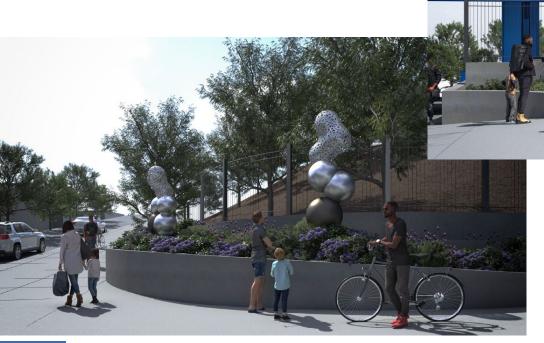

## Potrero Gateway Project

Partnering with SFAC for a local artist to install sculpture elements after infrastructure improvements are complete