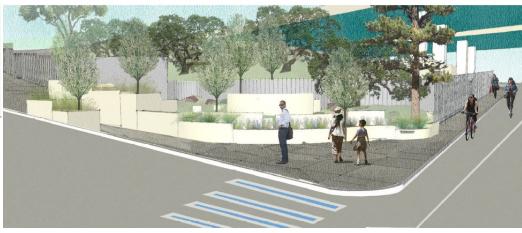

#### Potrero Gateway Project

**Project Description:** The Potrero Gateway project is creating a series of open space and streetscape improvements to a neglected space under and around Highway 101, along 17<sup>th</sup> St. between Vermont St. and San Bruno Ave. partnering with the *Dogpatch & Northwest Potrero Hill Green Benefit District* and *Potrero Gateway Park Steering Committee* community group.

## Potrero Gateway Project

Partnering with SFAC for a local artist to install sculpture elements after infrastructure improvements are complete