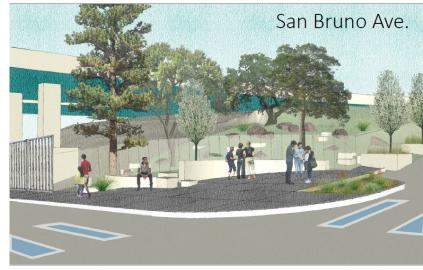

#### Potrero Gateway Project

**Project Description:** The Potrero Gateway project is creating a series of open space and streetscape improvements to a neglected space under and around Highway 101, along 17<sup>th</sup> St. between Vermont St. and San Bruno Ave. partnering with the *Dogpatch & Northwest Potrero Hill Green Benefit District* and *Potrero Gateway Park Steering Committee* community group.

## Potrero Gateway Project

Partnering with SFAC for a local artist to install sculpture elements after infrastructure improvements are complete