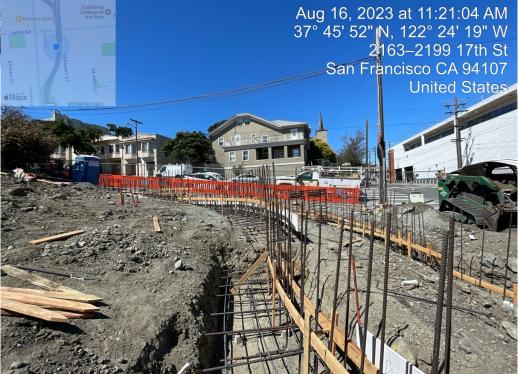

#### Potrero Gateway Project

**Project Description:** The Potrero Gateway project is creating a series of open space and streetscape improvements to a neglected space under and around Highway 101, along 17<sup>th</sup> St. between Vermont St. and San Bruno Ave. partnering with the *Dogpatch & Northwest Potrero Hill Green Benefit District* and *Potrero Gateway Park Steering Committee* community group.