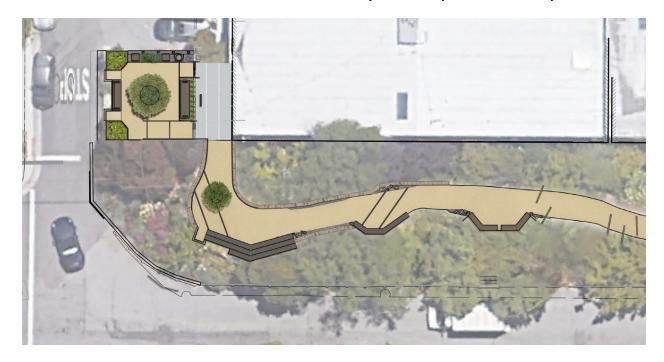

#### Potrero Gateway Project

**Project Description:** The Potrero Gateway project is creating a series of open space and streetscape improvements to a neglected space under and around Highway 101, along 17<sup>th</sup> St. between Vermont St. and San Bruno Ave. partnering with the *Dogpatch & Northwest Potrero Hill Green Benefit District* and *Potrero Gateway Park Steering Committee* community group.