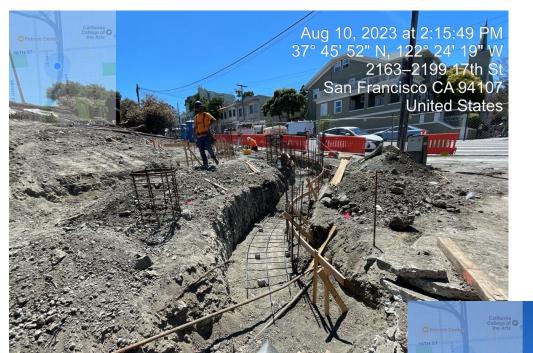

#### Potrero Gateway Project

**Project Description:** The Potrero Gateway project is creating a series of open space and streetscape improvements to a neglected space under and around Highway 101, along 17<sup>th</sup> St. between Vermont St. and San Bruno Ave. partnering with the *Dogpatch & Northwest Potrero Hill Green Benefit District* and *Potrero Gateway Park Steering Committee* community group.