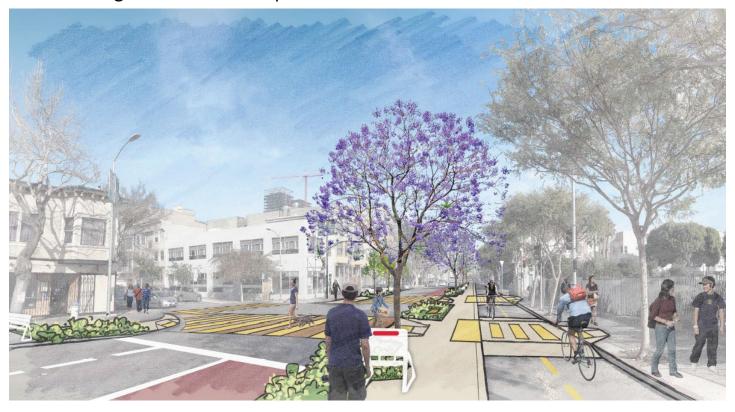

#### Folsom Streetscape Project

**Project Description:** Project stretches from 2<sup>nd</sup> to 11<sup>th</sup> Streets along Folsom Street. Project will include bulbouts, traffic signal and streetlight upgrades, landscaping, boarding islands, and installing various streetscape elements.

**Project Status:** Advertised Summer 2023. Construction Anticipated Spring 2024.

Maintenance Responsibility of Streetscape Elements: SOMA West CBD, Yerba Buena CBD