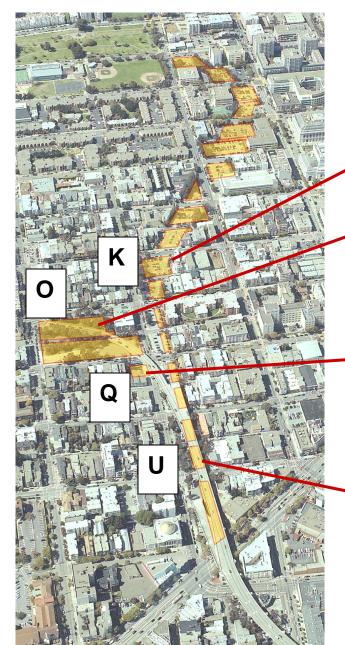

#### PROPOSED - Parcel K

- First-Time Home Ownership (80-120% AMI)
- Approx. 20-25 units; ground floor retail
- Development in 2021 (end of Proxy lease)

#### PROPOSED - Parcel O

- Family Rental Housing (up to 50% AMI) by Mercy Housing & SF Housing Development Corporation
- 108 units with small corner retail
- Start construction Spring/Summer 2017

#### PROPOSED - Parcel U

- Transition-Aged Youth
- Approximately 30 units
- To be developed by MOHCD with Parcels R
   & S as 100% affordable (~72 units total)