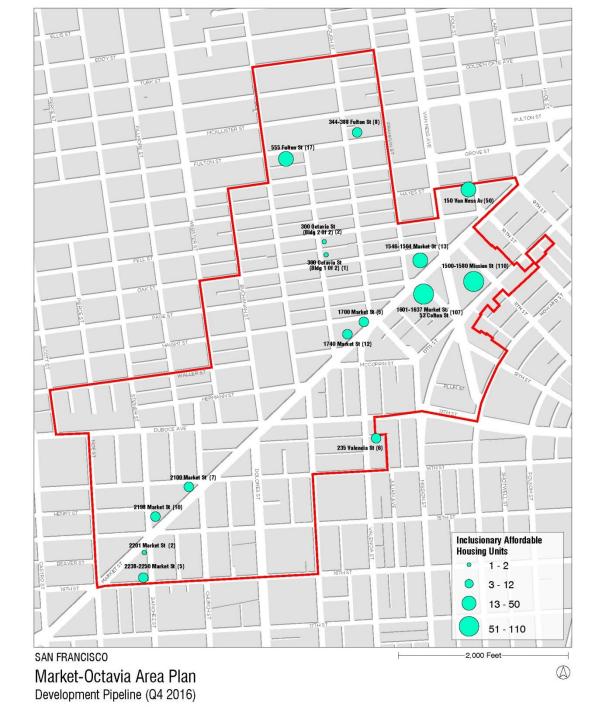

# Affordable Housing Units in Market Octavia (1996-2016)

|           | Public<br>Subsidy | Inclusionary | Total<br>Affordable<br>Housing | Total Units |
|-----------|-------------------|--------------|--------------------------------|-------------|
| Completed | 338               | 232          | 570                            | 2,640       |
| Pipeline  | 108               | 355          | 463                            | 4,750       |