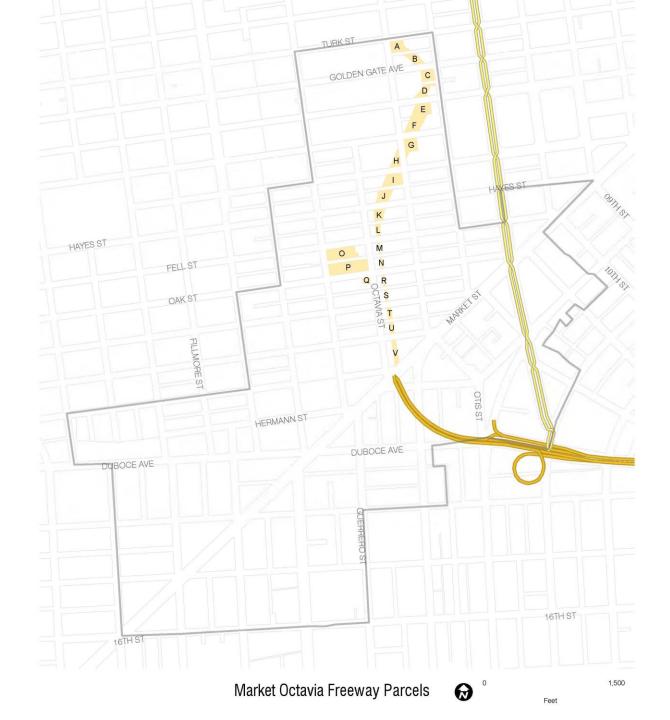

|           | Table 3.10: Cer | ntral Freeway Parcels   |              |                         |                      |
|-----------|-----------------|-------------------------|--------------|-------------------------|----------------------|
|           | Parcel          | Address                 | No. of Units | No. of Affordable Units | Development Status   |
| Completed | Α               | 881 Turk Street         | 101          | 101                     | Completed            |
|           | Α               | 368 Elm Street          | 28           | 3                       | Completed            |
|           | С               | 701 Golden Gate Ave     | 100          | 100                     | Completed            |
|           | F               | 380 Fulton              | 75           | 0                       | Completed            |
|           | G               | 365 Fulton St           | 120          | 120                     | Completed            |
|           | н               | 527 Gough Street        | 21           | 3                       | Completed            |
|           | I               | 401 Grove St/ 300 Ivy   | 63           | 9                       | Completed            |
|           | J               | 450 Hayes Street        | 41           | 0                       | Completed            |
|           | Р               | 307 Octavia/ 400 Laguna | 182          | 0                       | Completed            |
|           | Q               | 261 Octavia Blvd        | 15           | 15                      | Completed            |
|           | V               | 8 Octavia Blvd          | 47           | 7                       | Completed            |
|           | Total Completed |                         | 793          | 358                     | 45%                  |
| Pipeline  | Μ               | 360 Octavia Blvd        | 16           | 0                       | Entitled by Planning |
|           | Ν               | 300 Octavia Blvd        | 16           | 0                       | Entitled by Planning |
|           | 0               | 455 Fell Street         | 108          | 108                     | Permit Issued        |
|           | т               | Octavia, Page and Rose  | 26           | 4                       | Under Review         |
|           | U               | 102-04 Octavia Blvd     | 30           | 30                      | Under Review         |
|           | Total Pipeline  |                         | 196          | 142                     | 72%                  |
|           | TOTALS          |                         | 989          | 500                     | 51%                  |