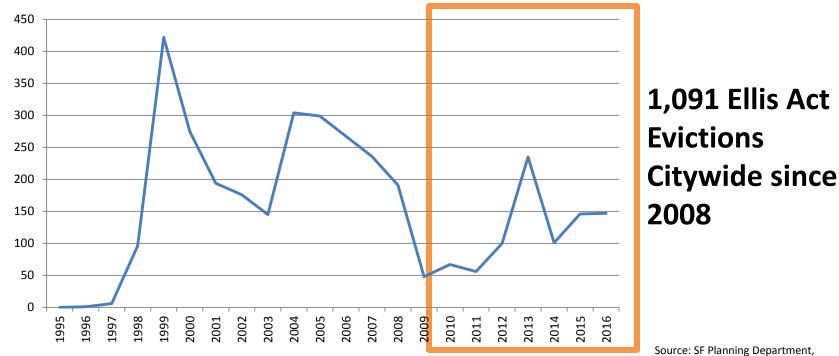

| Entitled by Planning |
|           | 0               | 455 Fell Street         | 108          | 108                     | Permit Issued        |
|           | т               | Octavia, Page and Rose  | 26           | 4                       | Under Review         |
|           | U               | 102-04 Octavia Blvd     | 30           | 30                      | Under Review         |
|           | Total Pipeline  |                         | 196          | 142                     | 72%                  |
|           | TOTALS          |                         | 989          | 500                     | 51%                  |

### **Evictions**

#### Market & Octavia Area since 2008:

- Ellis Act Evictions: 67
- No Fault Evictions: 136

#### Citywide Ellis Act Evictions, 1995-2016



Rent Board