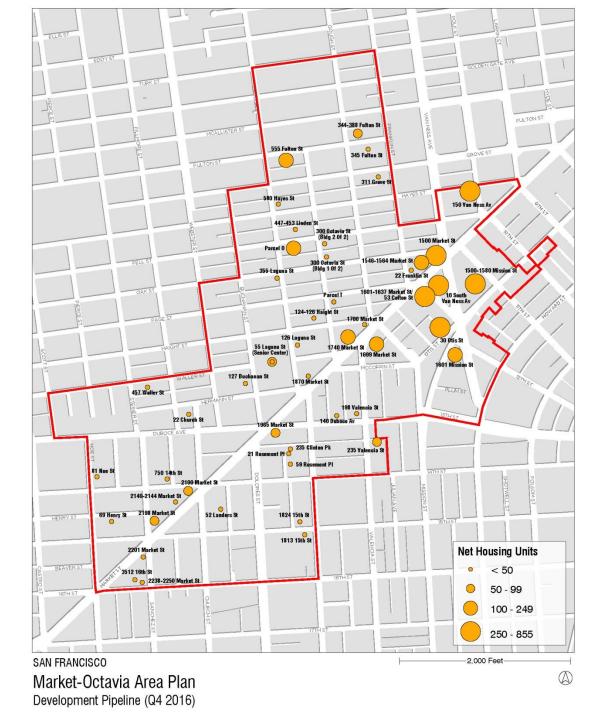

# Housing in the pipeline in Market Octavia: **Approximately 4,7450**

| Rents in Market Octavia (January to September) |                      |                  |                      |       |  |  |  |  |  |
|------------------------------------------------|----------------------|------------------|----------------------|-------|--|--|--|--|--|
| Unit size                                      | Average asking Price |                  | Listings in Category |       |  |  |  |  |  |
|                                                | 2015                 | 2016             | 2015                 | 2016  |  |  |  |  |  |
| 0-bedroom                                      | \$2,261              | \$3,106          | 359                  | 231   |  |  |  |  |  |
| 1-bedroom                                      | \$3 <i>,</i> 507     | \$3 <i>,</i> 813 | 578                  | 533   |  |  |  |  |  |
| 2-bedroom                                      | \$4,734              | \$5,198          | 428                  | 297   |  |  |  |  |  |
| 3-bedroom                                      | \$5,797              | \$7 <i>,</i> 046 | 53                   | 53    |  |  |  |  |  |
| 4-bedroom                                      | \$5 <i>,</i> 888     | \$7,341          | 5                    | 13    |  |  |  |  |  |
| Avg. Unit                                      | \$3 <i>,</i> 655     | \$4,248          | 1,423                | 1,134 |  |  |  |  |  |