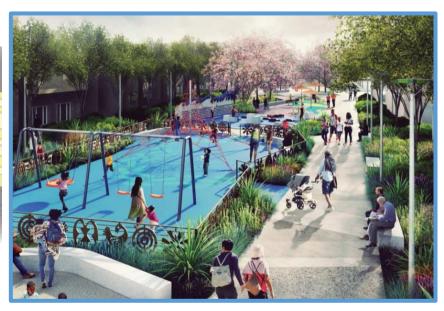

Hayward Playground

### July Construction Photos







# **Planned** Projects



San Francisco Recreation and Park Department

### **Buchanan Street Mall**



#### **Improvements Include**

- Renovate the deteriorated park, including CPA, sport courts & passive recreation
- Install a memory walk to celebrate this vibrant community

| Total Project Budget        | TBD                |
|-----------------------------|--------------------|
| Impact Fees, pending        | \$3,600,000        |
| General Fund                | \$1,100,000        |
| Let's Play                  | \$835 <i>,</i> 000 |
| 2020 Health & Recovery Bond | \$2,000,000        |

Applying for Grant Funding



•





## **Buchanan Street Mall**

#### **Concept Plans**



Turk to Golden Gate - First block to be delivered









# **Completed** Projects





- Resurfaced the tennis and basketball courts with mural
- Installed new hoops and backboards
- Improved fencing
- Celebrated the public opening
- Work supported by KDCF grant for \$99,500 and Prop B funding





100+ local youth enjoy games at opening event *July 29, 2019* 







### Complete garden rebuild

- 44 new raised planter beds
- New ramp and beautified entryway
- New gathering space with benches







- Resurfaced the full
  basketball court
- Work supported by funding through Prop B



# 2020 Health & Recovery **Bond Update**







# **Recovery/Parks Capital Portfolio**

5

4,113 acres of recreational and open space 3,400 acres within San Francisco 671 marina slips 222 neighborhood parks 181 playgrounds and play areas 151 tennis courts 72