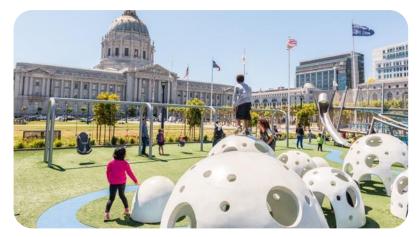

## Margaret S. Hayward Playground

#### Improvements Include

- Children's playground
- Community building
- Athletic synthetic turf fields
- Multi-use informal field
- Two basketball courts
- Large central plaza

| Total Project Budget           | \$28,344,000 |
|--------------------------------|--------------|
| G.O. Bond                      | \$14,000,000 |
| Impact Fees                    | \$7,984,000  |
| CA Housing-Related Parks Grant | \$2,112,000  |
| Nearby Schools Initiative      | \$1,300,000  |
| Open Space Fund                | \$2,947,000  |