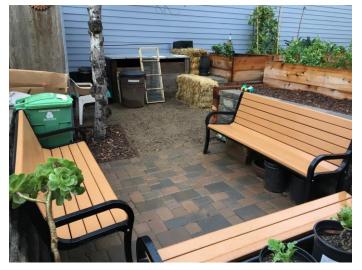

### Complete garden rebuild

- 44 new raised planter beds
- New ramp and beautified entryway
- New gathering space with benches

- Resurfaced the full
  basketball court
- Work supported by funding through Prop B