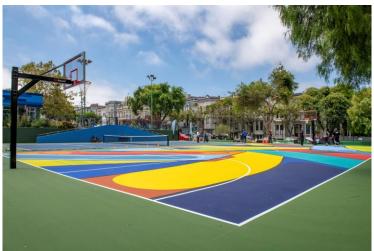

# **Completed** Projects

- Resurfaced the tennis and basketball courts with mural
- Installed new hoops and backboards
- Improved fencing
- Celebrated the public opening
- Work supported by KDCF grant for \$99,500 and Prop B funding

100+ local youth enjoy games at opening event *July 29, 2019* 