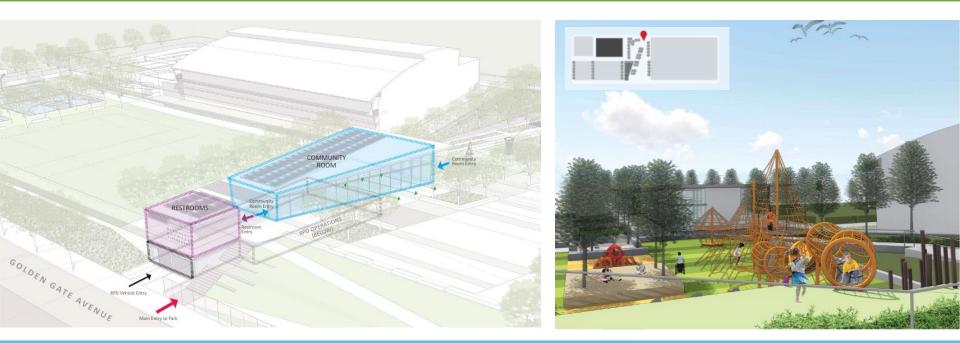

## Margaret S. Hayward Playground

#### Improvements Include

- Children's playground
- Community building
- Athletic synthetic turf fields
- Multi-use informal field
- Two basketball courts
- Large central plaza

| Total Project Budget           | \$28,344,000 |
|--------------------------------|--------------|
| G.O. Bond                      | \$14,000,000 |
| Impact Fees                    | \$7,984,000  |
| CA Housing-Related Parks Grant | \$2,112,000  |
| Nearby Schools Initiative      | \$1,300,000  |
| Open Space Fund                | \$2,947,000  |

Existing Conditions

Planning June 2014

Design May 2013 Bid/Award June 2018 Construction Nov 2018

Opening August 2020