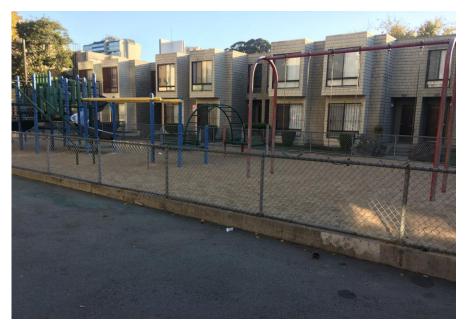

## Margaret S. Hayward Playground

#### Improvements Include

- Children's playground
- Community building
- Athletic synthetic turf fields
- Multi-use informal field
- Two basketball courts
- Large central plaza

| Total Project Budget           | \$28,344,000 |
|--------------------------------|--------------|
| G.O. Bond                      | \$14,000,000 |
| Impact Fees                    | \$7,984,000  |
| CA Housing-Related Parks Grant | \$2,112,000  |
| Nearby Schools Initiative      | \$1,300,000  |
| Open Space Fund                | \$2,947,000  |

Existing Conditions

Planning June 2014

Design May 2013 Bid/Award June 2018 Construction Nov 2018

Opening August 2020