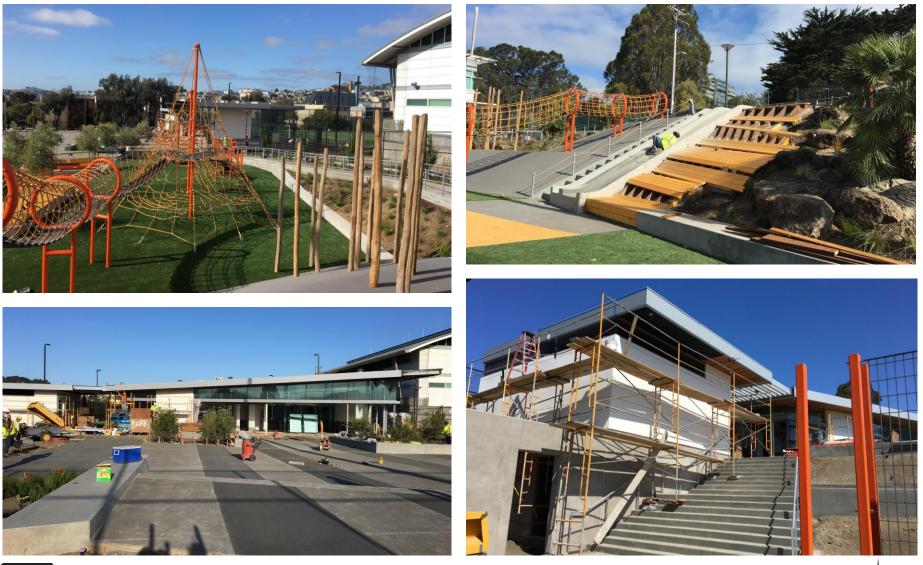

#### Improvements Include

- Children's playground
- Community building
- Athletic synthetic turf fields
- Multi-use informal field
- Two basketball courts
- Large central plaza

| Total Project Budget           | \$28,344,000 |
|--------------------------------|--------------|
| G.O. Bond                      | \$14,000,000 |
| Impact Fees                    | \$7,984,000  |
| CA Housing-Related Parks Grant | \$2,112,000  |
| Nearby Schools Initiative      | \$1,300,000  |
| Open Space Fund                | \$2,947,000  |



Existing Conditions







Planning June 2014

Design May 2013 Bid/Award June 2018 Construction Nov 2018

Opening August 2020



## Margaret S. Hayward Playground

### Renderings & Concept Plan









## Margaret S. Hayward Playground

### July Construction Photos







# **Planned** Projects



San Francisco Recreation and Park Department

### **Buchanan Street Mall**



#### **Improvements Include**

- Renovate the deteriorated park, including CPA, sport courts & passive recreation
- Install a memory walk to celebrate this vibrant community

| Total Project Budget        | TBD                |
|-----------------------------|--------------------|
| Impact Fees, pending        | \$3,600,000        |
| General Fund                | \$1,100,000        |
| Let's Play                  | \$835 <i>,</i> 000 |
| 2020 Health & Recovery Bond | \$2,000,000        |

Applying for Grant Funding



•





## **Buchanan Street Mall**

#### **Concept Plans**



Turk to Golden Gate - First block to be delivered









# **Completed** Projects





- Resurfaced th