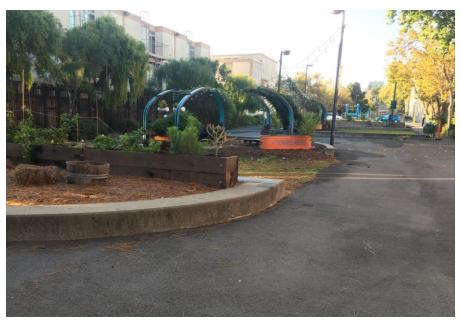

### **Buchanan Street Mall**

#### **Improvements Include**

- Renovate the deteriorated park, including CPA, sport courts & passive recreation
- Install a memory walk to celebrate this vibrant community

| Total Project Budget        | TBD                |
|-----------------------------|--------------------|
| Impact Fees, pending        | \$3,600,000        |
| General Fund                | \$1,100,000        |
| Let's Play                  | \$835 <i>,</i> 000 |
| 2020 Health & Recovery Bond | \$2,000,000        |

#### **Concept Plans**

Turk to Golden Gate - First block to be delivered