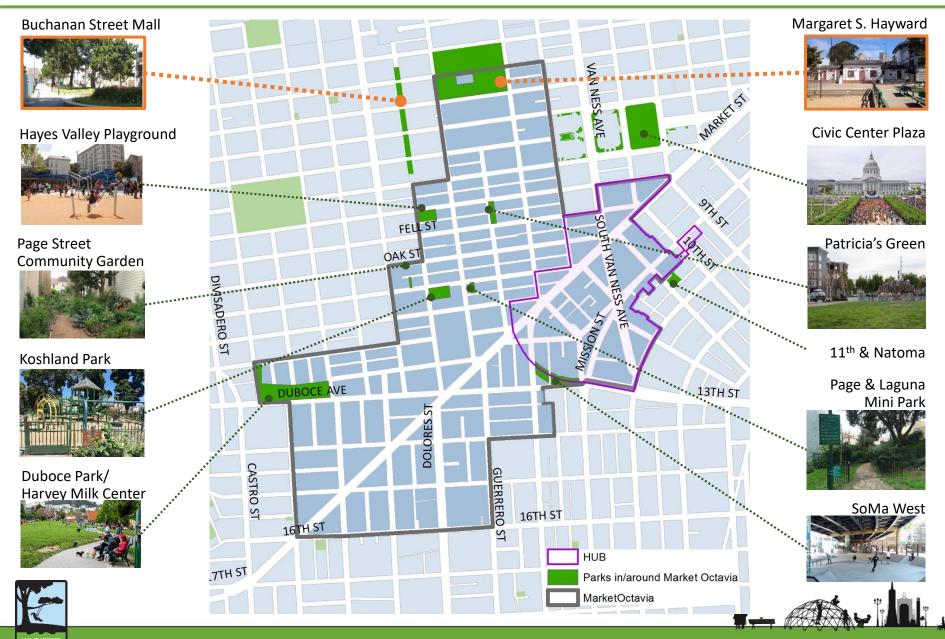

## Market-Octavia Area Parks

### **Buchanan Street Mall**

#### **Improvements Include**

- Renovate the deteriorated park, including CPA, sport courts & passive recreation
- Install a memory walk to celebrate this vibrant community

| Total Project Budget        | TBD                |
|-----------------------------|--------------------|
| Impact Fees, pending        | \$3,600,000        |
| General Fund                | \$1,100,000        |
| Let's Play                  | \$835 <i>,</i> 000 |
| 2020 Health & Recovery Bond | \$2,000,000        |

## **Buchanan Street Mall**

#### **Concept Plans**

Turk to Golden Gate - First block to be delivered

## Margaret S. Hayward Playground