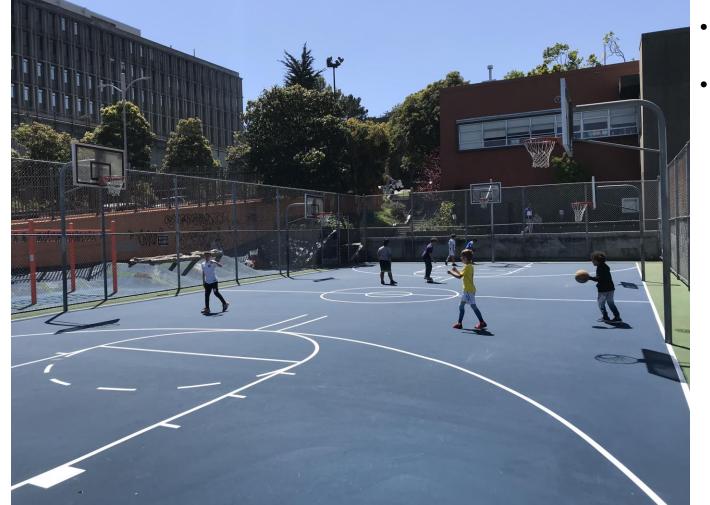

# **Completed** Projects

- Resurfaced the tennis and basketball courts with mural
- Installed new hoops and backboards
- Improved fencing
- Celebrated the public opening
- Work supported by KDCF grant for \$99,500 and Prop B funding

100+ local youth enjoy games at opening event *July 29, 2019* 