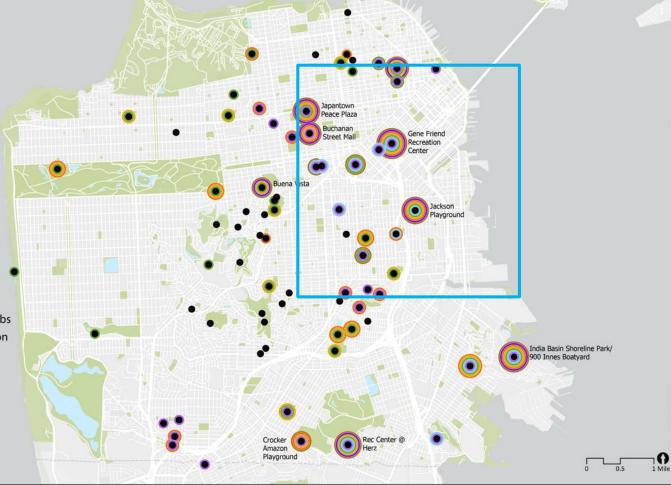

# **Recovery/Parks Capital Needs Analysis**

Untouched Parks Equity Zones High Growth Areas O Life Safety & Seismic Multi-Use Community Hubs O Poor or Deficient Condition O Project Readiness C Leveraged Funds

# **Proposed November 2020 Bond: Parks**

| Investment Priorities             |     |                                                                                                                                   | \$239M |
|-----------------------------------|-----|-----------------------------------------------------------------------------------------------------------------------------------|--------|
| NAMED PROJECTS                    | 101 | PROGRAMS                                                                                                                          | 136    |
| Buchanan Street Mall              | 2   | Citywide Parks                                                                                                                    | 18     |
| Gene Friend Rec Center            | 30  | Recovery Parks (Priorities include<br>Crocker Amazon, Buena Vista,<br>Jackson, Richmond Senior Park,<br>South Sunset & Chinatown) | 86     |
| Herz Playground/Sunnydale HOPE SF | 10  | Sustainability                                                                                                                    | 14     |
| India Basin                       | 29  | Playgrounds                                                                                                                       | 9      |
| Japantown Peace Plaza             | 25  | Community Opportunity Fund                                                                                                        | 6      |
| Contingency – Projects            | 5   | Trails                                                                                                                            | 1      |
|                                   |     | Community Gardens                                                                                                                 | 0.6    |
|                                   |     | Contingency - Programs                                                                                                            | 1.4    |
| ADMINISTRATION                    | 2   |                                                                                                                                   |        |