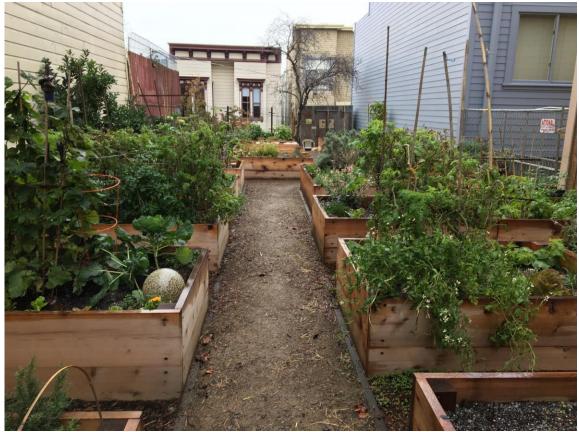

### Complete garden rebuild

- 44 new raised planter beds
- New ramp and beautified entryway
- New gathering space with benches

- Resurfaced the full
  basketball court
- Work supported by funding through Prop B