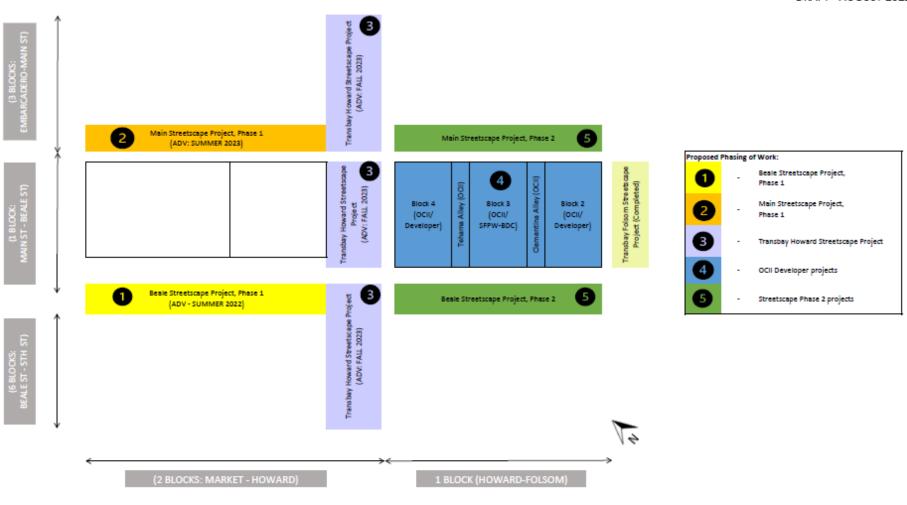

Vision Zero initiative, this capital improvement project will create a safe and inviting place for people to walk by reducing traffic lanes, widening sidewalks, installing new traffic signals and crossings, and providing streetscape improvements.





### Minna Natoma Streetscape Project

# VICINITY MAP: WERBA ARTS Natoma St Natoma St

Project Description: Create a safe, unique, and artistic pedestrian connection between the Salesforce Transit Center and Yerba Buena Gardens. Install pavement murals, decorative crosswalks, and street furniture, as well as widened sidewalks, traffic signals, and new roadway.









**Project Status:** Anticipated Advertise Fall 2022

Maintenance Responsibility: Yerba Buena CBD, East Cut CBD

#### CONSTRUCTION GAMEPLAN (BY PROJECTS):

DRAFT - AUGUST 2022





# **SOMA BUF Nursery Project**





# BUF NURSERY CONCEPT DIAGRAM

- fenced behind plaza
  12,500 ft2 total nursery area
  15' gravel driveway
- 2 vehicle entries at wings

- partnership opportunities





STREET TREE NURSERY CONCEPT DESIGN UPDATE

BUREAU OF URBAN FORESRY + BUREAU OF LANDSCAPE ARCHITECTURE





# Thank you!