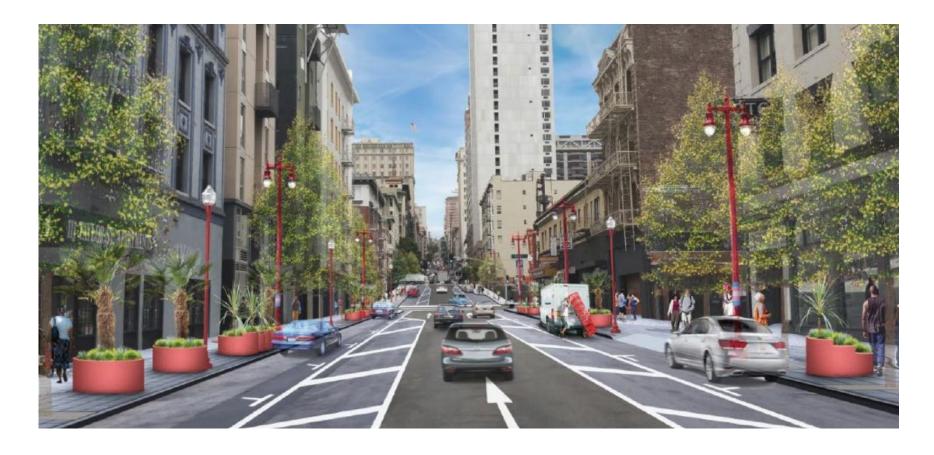

# Safer Taylor Project

**Project Description:** This project is a Vision Zero priority that includes roadway, sidewalk widening, traffic signals, street lighting, water work, sewer work, landscaping and site furniture.

### 6th St Pedestrian Safety Project (Market to Howard, and at Bryant)

**Project Description:** The 6<sup>th</sup> St corridor has one of the highest concentrations of pedestrian collisions, injuries, and fatalities in San Francisco. In support of the Vision Zero initiative, this capital improvement project will create a safe and inviting place for people to walk by reducing traffic lanes, widening sidewalks, installing new traffic signals and crossings, and providing streetscape improvements.