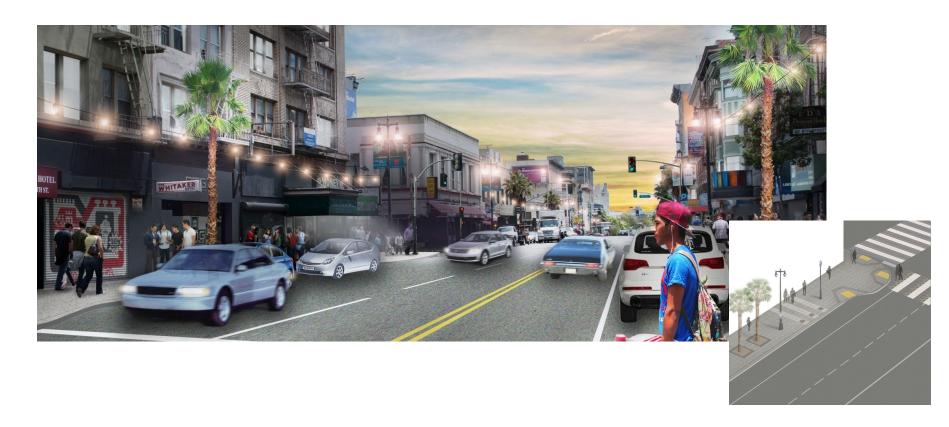

# VICINITY MAP: WERBA ARTS Natoma St Natoma St

Project Description: Create a safe, unique, and artistic pedestrian connection between the Salesforce Transit Center and Yerba Buena Gardens. Install pavement murals, decorative crosswalks, and street furniture, as well as widened sidewalks, traffic signals, and new roadway.