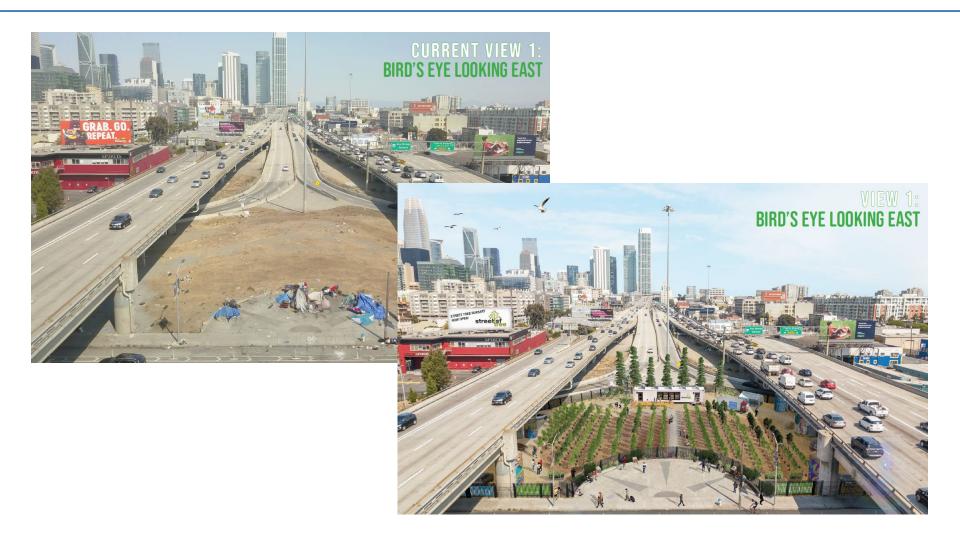

# **SOMA BUF Nursery Project**

# BUF NURSERY CONCEPT DIAGRAM

- fenced behind plaza
  12,500 ft2 total nursery area
  15' gravel driveway
- 2 vehicle entries at wings

- partnership opportunities

STREET TREE NURSERY CONCEPT DESIGN UPDATE