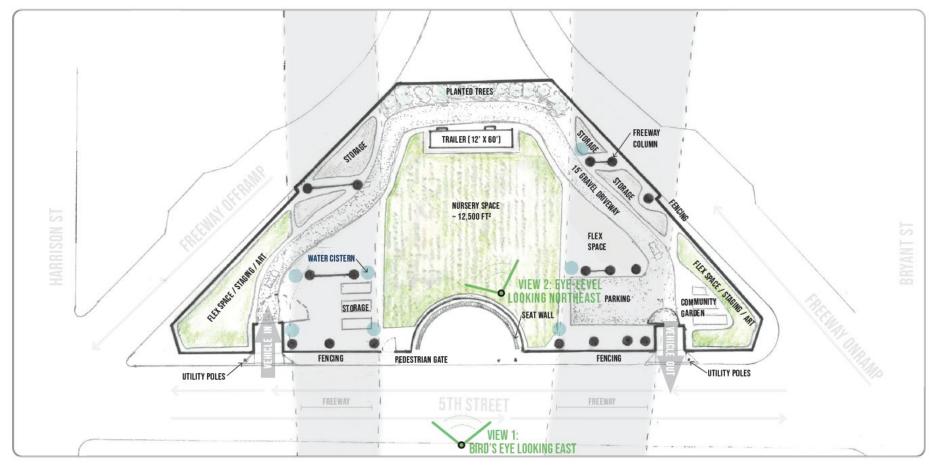

# BUF NURSERY CONCEPT DIAGRAM

- fenced behind plaza
  12,500 ft2 total nursery area
  15' gravel driveway
- 2 vehicle entries at wings

- partnership opportunities

STREET TREE NURSERY CONCEPT DESIGN UPDATE