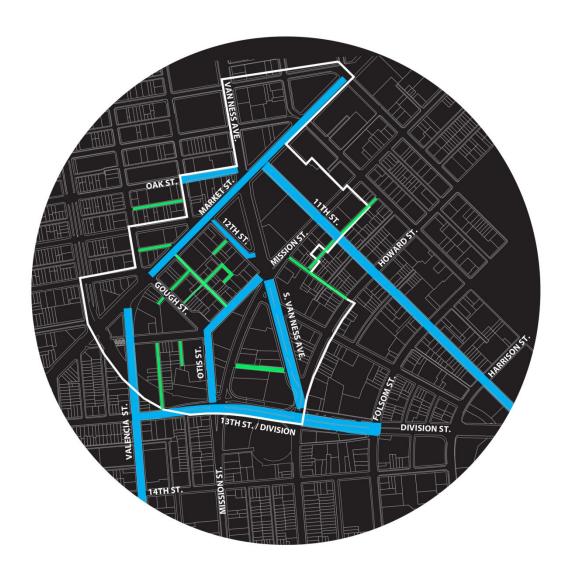

### **Public Realm**

Streets proposed for improvements
Living Alley improvements

**Public Benefits Summary** 

#### For street and alley improvements

- 1. Redesign of major streets in the Plan Area to be safe and comfortable for people walking, biking, and on transit.
- 2. Living alleys

**Proposed Public Benefits: Complete Streets** 