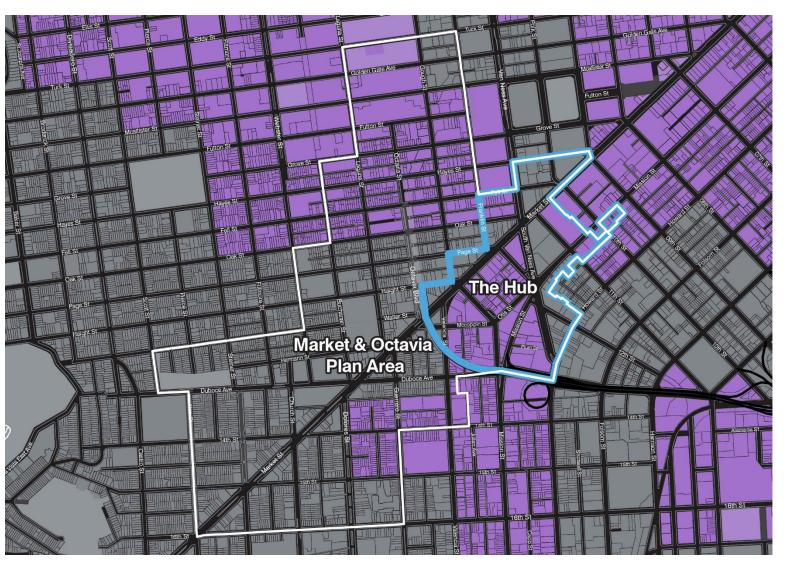

Transit** 



## \$71 Million

#### For street and alley improvements

- 1. Redesign of major streets in the Plan Area to be safe and comfortable for people walking, biking, and on transit.
- 2. Living alleys

**Proposed Public Benefits: Complete Streets** 



## \$57 Million

#### For childcare centers and schools

- \$20M New childcare centers
- \$37M Capital Investments in schools serving K-12 population

**Proposed Public Benefits: Schools and Childcare** 



## \$32 Million

For new parks and enhancements to existing open spaces

- 1. New Park at 11th and Natoma
- 2. Improvements to Buchanan Mall
- 3. Improvements to Koshland Park
- 4. New/Improved Civic Center Public Spaces
- 5. Other open spaces in the Hub area TBD

Potential Public Benefits: Open Space



# **EQUITY ASSESSMENT**











**Equity Assessment** 



# **KEY LEGISLATIVE CHANGES**

### **PROPOSED LEGISLATION**



- General Plan Amendment
- 2 Planning Code Amendment
- **3** Zoning Map Amendment
- Planning Code Amendment and Business + Tax Code Regulations (to establish the Hub Housing Sustainability District)

| Topic                  | Change                                                                           |  |  |
|------------------------|----------------------------------------------------------------------------------|--|--|
| Racial + Social Equity | Apply a racial + equity lens to decision making                                  |  |  |
| Land Use + Urban Form  | Update purpose and related policies of the SUD                                   |  |  |
| Housing                | Incorporat