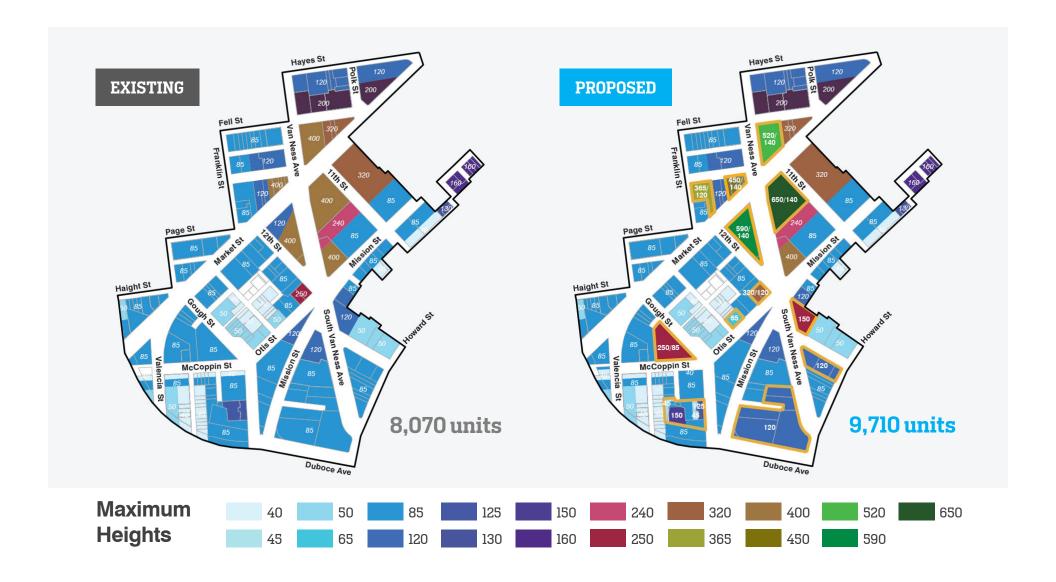

# RECOMMENDATIONS

**Land Use** 

General Commercial (C-3-G) + Van Ness & Market Residential Special Use District (SUD)

**Planning Code Amendments - Summary** 

warket uctavia Pian Amendment

| Jobs                                               | Existing Zoning                                                                                                                                                                                                                                                                                                                                                                                                                                                                                                                                                                                                                                                                                                                                                                                                                                                                                                                                                                                                                                                                                                                                                                                                                                                                                                                                                                                                                                                                                                                                                                                                                                                                                                                                                                                                                                                                                                                                                                                                                                                                                                               | Proposed Zoning | Difference    |
|----------------------------------------------------|-------------------------------------------------------------------------------------------------------------------------------------------------------------------------------------------------------------------------------------------------------------------------------------------------------------------------------------------------------------------------------------------------------------------------------------------------------------------------------------------------------------------------------------------------------------------------------------------------------------------------------------------------------------------------------------------------------------------------------------------------------------------------------------------------------------------------------------------------------------------------------------------------------------------------------------------------------------------------------------------------------------------------------------------------------------------------------------------------------------------------------------------------------------------------------------------------------------------------------------------------------------------------------------------------------------------------------------------------------------------------------------------------------------------------------------------------------------------------------------------------------------------------------------------------------------------------------------------------------------------------------------------------------------------------------------------------------------------------------------------------------------------------------------------------------------------------------------------------------------------------------------------------------------------------------------------------------------------------------------------------------------------------------------------------------------------------------------------------------------------------------|-----------------|---------------|
| Existing                                           | 11,400                                                                                                                                                                                                                                                                                                                                                                                                                                                                                                                                                                                                                                                                                                                                                                                                                                                                                                                                                                                                                                                                                                                                                                                                                                                                                                                                                                                                                                                                                                                                                                                                                                                                                                                                                                                                                                                                                                                                                                                                                                                                                                                        | 11,400          | 0             |
| New                                                | - 900                                                                                                                                                                                                                                                                                                                                                                                                                                                                                                                                                                                                                                                                                                                                                                                                                                                                                                                                                                                                                                                                                                                                                                                                                                                                                                                                                                                                                                                                                                                                                                                                                                                                                                                                                                                                                                                                                                                                                                                                                                                                                                                         | 0               | 900           |
| Total                                              | 10,500                                                                                                                                                                                                                                                                                                                                                                                                                                                                                                                                                                                                                                                                                                                                                                                                                                                                                                                                                                                                                                                                                                                                                                                                                                                                                                                                                                                                                                                                                                                                                                                                                                                                                                                                                                                                                                                                                                                                                                                                                                                                                                                        | 11,400          | 900           |
| Housing Units                                      |                                                                                                                                                                                                                                                                                                                                                                                                                                                                                                                                                                                                                                                                                                                                                                                                                                                                                                                                                                                                                                                                                                                                                                                                                                                                                                                                                                                                                                                                                                                                                                                                                                                                                                                                                                                                                                                                                                                                                                                                                                                                                                                               |                 |               |
| Existing                                           | 2,300                                                                                                                                                                                                                                                                                                                                                                                                                                                                                                                                                                                                                                                                                                                                                                                                                                                                                                                                                                                                                                                                                                                                                                                                                                                                                                                                                                                                                                                                                                                                                                                                                                                                                                                                                                                                                                                                                                                                                                                                                                                                                                                         | 2,300           | 0             |
| New <sup>1</sup>                                   | 8,070                                                                                                                                                                                                                                                                                                                                                                                                                                                                                                                                                                                                                                                                                                                                                                                                                                                                                                                                                                                                                                                                                                                                                                                                                                                                                                                                                                                                                                                                                                                                                                                                                                                                                                                                                                                                                                                                                                                                                                                                                                                                                                                         | 9,710           | 1,640         |
| Total                                              | 10,370                                                                                                                                                                                                                                                                                                                                                                                                                                                                                                                                                                                                                                                                                                                                                                                                                                                                                                                                                                                                                                                                                                                                                                                                                                                                                                                                                                                                                                                                                                                                                                                                                                                                                                                                                                                                                                                                                                                                                                                                                                                                                                                        | 12,010          | 1,640         |
| New Affordable Units <sup>2</sup>                  | 1,777                                                                                                                                                                                                                                                                                                                                                                                                                                                                                                                                                                                                                                                                                                                                                                                                                                                                                                                                                                                                                                                                                                                                                                                                                                                                                                                                                                                                                                                                                                                                                                                                                                                                                                                                                                                                                                                                                                                                                                                                                                                                                                                         | 2,211           | 434           |
| Impact Fees Open Space                             | \$26,000,000                                                                                                                                                                                                                                                                                                                                                                                                                                                                                                                                                                                                                                                                                                                                                                                                                                                                                                                                                                                                                                                                                                                                                                                                                                                                                                                                                                                                                                                                                                                                                                                                                                                                                                                                                                                                                                                                                                                                                                                                                                                                                                                  | \$32,000,000    | \$6,000,000   |
| Schools + Childcare                                | \$47,000,000                                                                                                                                                                                                                                                                                                                                                                                                                                                                                                                                                                                                                                                                                                                                                                                                                                                                                                                                                                                                                                                                                                                                                                                                                                                                                                                                                                                                                                                                                                                                                                                                                                                                                                                                                                                                                                                                                                                                                                                                                                                                                                                  | \$57,000,000    | \$10,000,000  |
| Complete Streets                                   | \$56,000,000                                                                                                                                                                                                                                                                                                                                                                                                                                                                                                                                                                                                                                                                                                                                                                                                                                                                                                                                                                                                                                                                                                                                                                                                                                                                                                                                                                                                                                                                                                                                                                                                                                                                                                                                                                                                                                                                                                                                                                                                                                                                                                                  | \$71,000,000    | \$15,000,000  |
| Transit                                            | \$76,000,000                                                                                                                                                                                                                                                                                                                                                                                                                                                                                                                                                                                                                                                                                                                                                                                                                                                                                                                                                                                                                                                                                                                                                                                                                                                                                                                                                                                                                                                                                                                                                                                                                                                                                                                                                                                                                                                                                                                                                                                                                                                                                                                  | \$116,000,000   | \$40,000,000  |
| Affordable Housing Fees + Resources                | \$518,000,000                                                                                                                                                                                                                                                                                                                                                                                                                                                                                                                                                                                                                                                                                                                                                                                                                                                                                                                                                                                                                                                                                                                                                                                                                                                                                                                                                                                                                                                                                                                                                                                                                                                                                                                                                                                                                                                                                                                                                                                                                                                                                                                 | \$682,000,000   | \$164,000,000 |
| Market & Octavia Affordable Housing Fee            | \$50,000,000                                                                                                                                                                                                                                                                                                                                                                                                                                                                                                                                                                                                                                                                                                                                                                                                                                                                                                                                                                                                                                                                                                                                                                                                                                                                                                                                                                                                                                                                                                                                                                                                                                                                                                                                                                                                                                                                                                                                                                                                                                                                                                                  | \$70,000,000    | \$21,000,000  |
| Van Ness & Market SUD Affordable Housing Fee       | \$44,000,000                                                                                                                                                                                                                                                                                                                                                                                                                                                                                                                                                                                                                                                                                                                                                                                                                                                                                                                                                                                                                                                                                                                                                                                                                                                                                                                                                                                                                                                                                                                                                                                                                                                                                                                                                                                                                                                                                                                                                                                                                                                                                                                  | \$84,000,000    | \$40,000,000  |
| Value of New Affordable Housing Units <sup>3</sup> | \$425,000,0004                                                                                                                                                                                                                                                                                                                                                                                                                                                                                                                                                                                                                                                                                                                                                                                                                                                                                                                                                                                                                                                                                                                                                                                                                                                                                                                                                                                                                                                                                                                                                                                                                                                                                                                                                                                                                                                                                                                                                                                                                                                                                                                | \$528,000,0005  |               |
|                                                    | * 1777 * 1777 * 1777 * 1777 * 1777 * 1777 * 1777 * 1777 * 1777 * 1777 * 1777 * 1777 * 1777 * 1777 * 1777 * 1777 * 1777 * 1777 * 1777 * 1777 * 1777 * 1777 * 1777 * 1777 * 1777 * 1777 * 1777 * 1777 * 1777 * 1777 * 1777 * 1777 * 1777 * 1777 * 1777 * 1777 * 1777 * 1777 * 1777 * 1777 * 1777 * 1777 * 1777 * 1777 * 1777 * 1777 * 1777 * 1777 * 1777 * 1777 * 1777 * 1777 * 1777 * 1777 * 1777 * 1777 * 1777 * 1777 * 1777 * 1777 * 1777 * 1777 * 1777 * 1777 * 1777 * 1777 * 1777 * 1777 * 1777 * 1777 * 1777 * 1777 * 1777 * 1777 * 1777 * 1777 * 1777 * 1777 * 1777 * 1777 * 1777 * 1777 * 1777 * 1777 * 1777 * 1777 * 1777 * 1777 * 1777 * 1777 * 1777 * 1777 * 1777 * 1777 * 1777 * 1777 * 1777 * 1777 * 1777 * 1777 * 1777 * 1777 * 1777 * 1777 * 1777 * 1777 * 1777 * 1777 * 1777 * 1777 * 1777 * 1777 * 1777 * 1777 * 1777 * 1777 * 1777 * 1777 * 1777 * 1777 * 1777 * 1777 * 1777 * 1777 * 1777 * 1777 * 1777 * 1777 * 1777 * 1777 * 1777 * 1777 * 1777 * 1777 * 1777 * 1777 * 1777 * 1777 * 1777 * 1777 * 1777 * 1777 * 1777 * 1777 * 1777 * 1777 * 1777 * 1777 * 1777 * 1777 * 1777 * 1777 * 1777 * 1777 * 1777 * 1777 * 1777 * 1777 * 1777 * 1777 * 1777 * 1777 * 1777 * 1777 * 1777 * 1777 * 1777 * 1777 * 1777 * 1777 * 1777 * 1777 * 1777 * 1777 * 1777 * 1777 * 1777 * 1777 * 1777 * 1777 * 1777 * 1777 * 1777 * 1777 * 1777 * 1777 * 1777 * 1777 * 1777 * 1777 * 1777 * 1777 * 1777 * 1777 * 1777 * 1777 * 1777 * 1777 * 1777 * 1777 * 1777 * 1777 * 1777 * 1777 * 1777 * 1777 * 1777 * 1777 * 1777 * 1777 * 1777 * 1777 * 1777 * 1777 * 1777 * 1777 * 1777 * 1777 * 1777 * 1777 * 1777 * 1777 * 1777 * 1777 * 1777 * 1777 * 1777 * 1777 * 1777 * 1777 * 1777 * 1777 * 1777 * 1777 * 1777 * 1777 * 1777 * 1777 * 1777 * 1777 * 1777 * 1777 * 1777 * 1777 * 1777 * 1777 * 1777 * 1777 * 1777 * 1777 * 1777 * 1777 * 1777 * 1777 * 1777 * 1777 * 1777 * 1777 * 1777 * 1777 * 1777 * 1777 * 1777 * 1777 * 1777 * 1777 * 1777 * 1777 * 1777 * 1777 * 1777 * 1777 * 1777 * 1777 * 1777 * 1777 * 1777 * 1777 * 1777 * 1777 * 1777 * 1777 * 1777 * 1777 * 1777 * 1777 * 1777 * 1777 * 1777 * 1777 * 1777 * 1777 * | ,,,,            | \$103,000,000 |