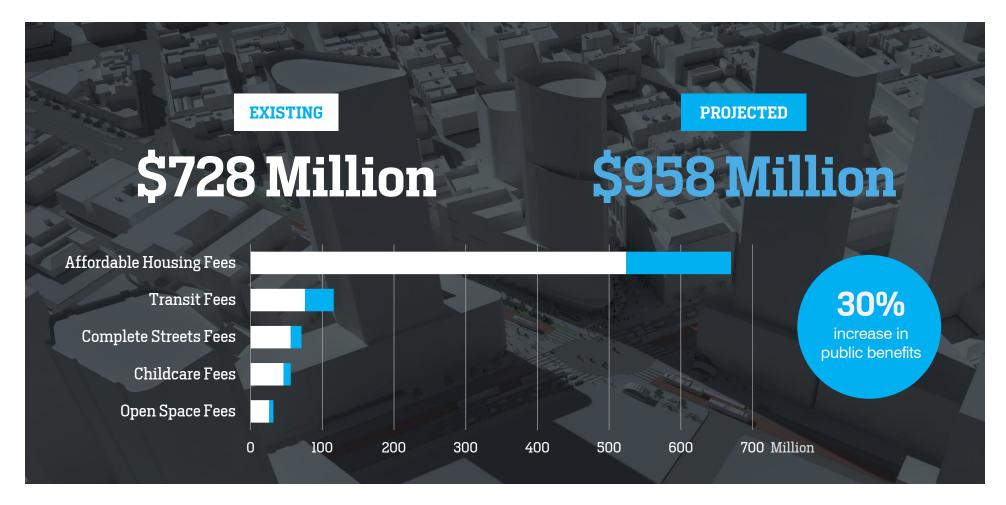

### **Inclusionary Rates Increase Citywide**

#### **Feasibility Analysis**

Source: Turner + Townsend International Construction Market Survey 2019

**Public Benefits Package** 