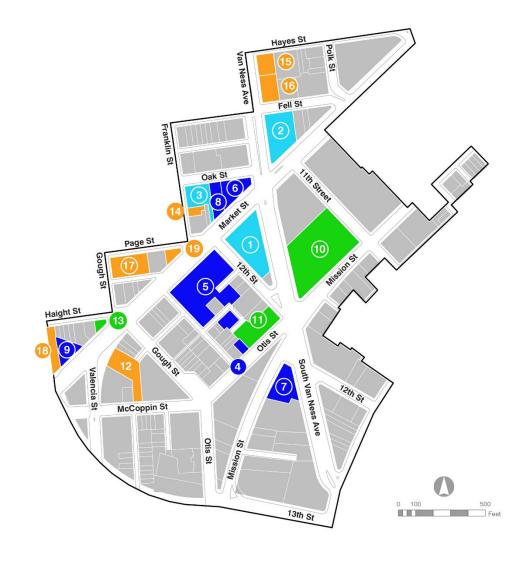

**Lily Langlois**Principal Planner
Citywide Planning

lily.langlois@sfgov.org sfplanning.org/hub



Project Overview

Recommendations

Key Legislative Changes











### **PROJECT GOALS**



Increase housing and affordable housing near transit



Develop and coordinate designs for the public realm



Create robust public benefits package and prioritize projects for implementation

### **PROJECT DELIVERABLES**



- Amend the Market & Octavia Area Plan
  - Height Map
  - Zoning Map
  - Objectives and policies
- Amend the **Planning Code** to reflect land use and policy changes
- 3 Update the Market & Octavia Implementation Plan

### THE LANDSCAPE







# RECOMMENDATIONS



**Land Use** 



General Commercial (C-3-G) + Van Ness & Market Residential Special Use District (SUD)





### **Public Realm**

Streets proposed for improvements
Living Alley improvements





**Public Benefits Summary** 



### **Inclusionary Rates Increase Citywide**



#### **Feasibility Analysis**

Source: Turner + Townsend International Construction Market Survey 2019



**Public Benefits Package** 



## \$682 Million

For new on-site units and affordable housing resources

- 2,200 affordable housing units
- Fees from the up-zoning generates the equivalent value of 688 additional units
- Achieve 29% affordable units overall

**Proposed Public Benefits: Affordable Housing** 



# \$116 Million

For improvements to transit service and capacity including moder