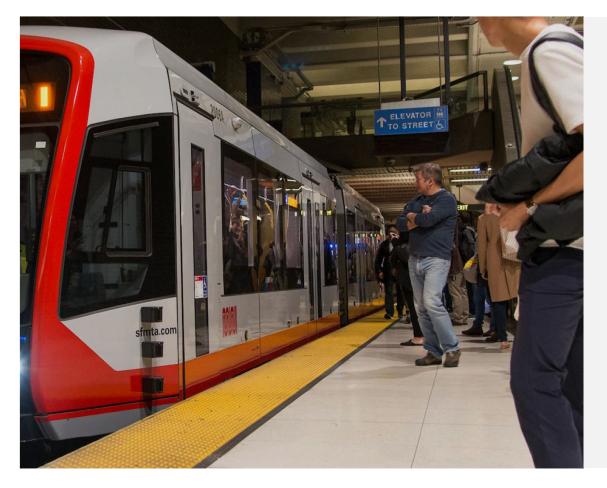

# \$116 Million

For improvements to transit service and capacity including modernization of Van Ness Station

**Proposed Public Benefits: Transit** 