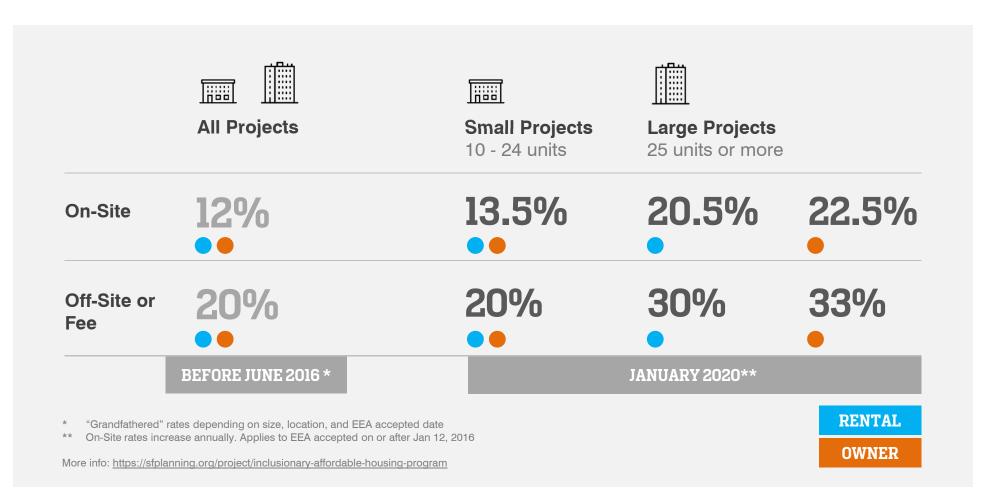

erview

Recommendations

Key Legislative Changes











### **PROJECT GOALS**



Increase housing and affordable housing near transit



Develop and coordinate designs for the public realm



Create robust public benefits package and prioritize projects for implementation

### **PROJECT DELIVERABLES**



- Amend the Market & Octavia Area Plan
  - Height Map
  - Zoning Map
  - Objectives and policies
- Amend the **Planning Code** to reflect land use and policy changes
- 3 Update the Market & Octavia Implementation Plan

### THE LANDSCAPE







# RECOMMENDATIONS



**Land Use** 



General Commercial (C-3-G) + Van Ness & Market Residential Special Use District (SUD)





### **Public Realm**

Streets proposed for improvements
Living Alley improvements





**Public Benefits Summary** 



### **Inclusionary Rates Increase Citywide**



#### **Feasibility Analysis**

Source: Turner + Townsend International Construction Market Survey 2019



**Public Benefits Package** 



## \$682 Million

For new on-site units and affordable housing resources

- 2,200 affordable housing units
- Fees from the up-zoning generates the equivalent value of 688 additional units
- Achieve 29% affordable units overall

**Proposed Public Benefits: Affordable Housing** 



# \$116 Million

For improvements to transit service and capacity including modernization of Van Ness Station

**Proposed Public Benefits: Transit** 



## \$71 Million

#### For street and alley improvements

- 1. Redesign of major streets in the Plan Area to be safe and comfortable for people walking, biking, and on transit.
-