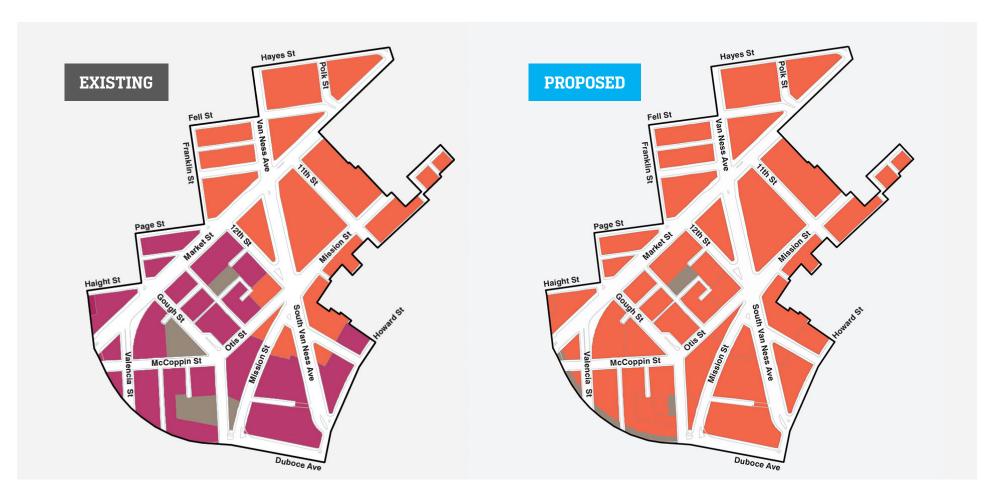

# RECOMMENDATIONS

**Land Use** 

General Commercial (C-3-G) + Van Ness & Market Residential Special Use District (SUD)