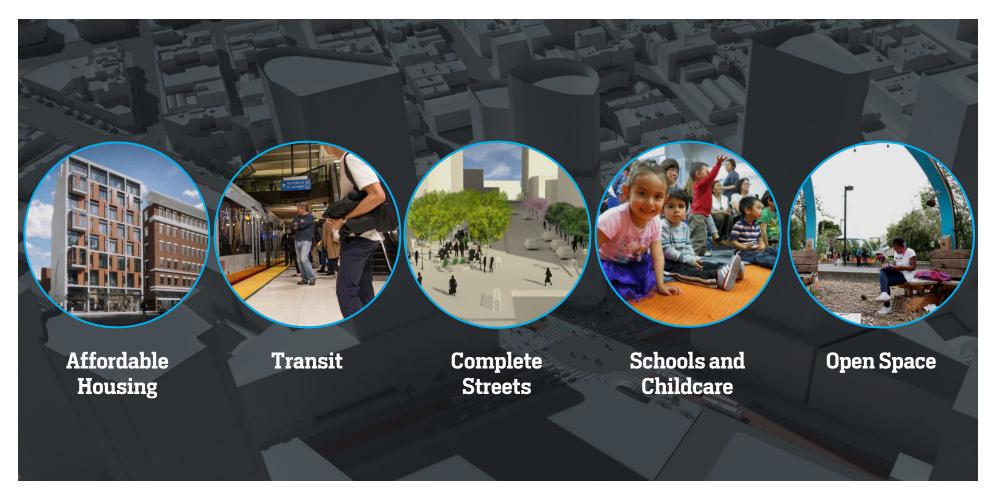

### **Public Realm**

Streets proposed for improvements
Living Alley improvements

**Public Benefits Summary** 

**Proposed Public Benefits: Affordable Housing** 

# \$116 Million

For improvements to transit service and capacity including modernization of Van Ness Station

**Proposed Public Benefits: Transit** 

#### For street and alley improvements

- 1. Redesign of major streets in the Plan Area to be safe and comfortable for people walking, biking, and on transit.
- 2. Living alleys

**Proposed Public Benefits: Complete Streets** 

#### For childcare centers and schools

- \$20M New childcare centers
- \$37M Capital Investments in schools serving K-12 population

**Proposed Public Benefits: Schools and Childcare** 

Potential Public Benefits: Open Space