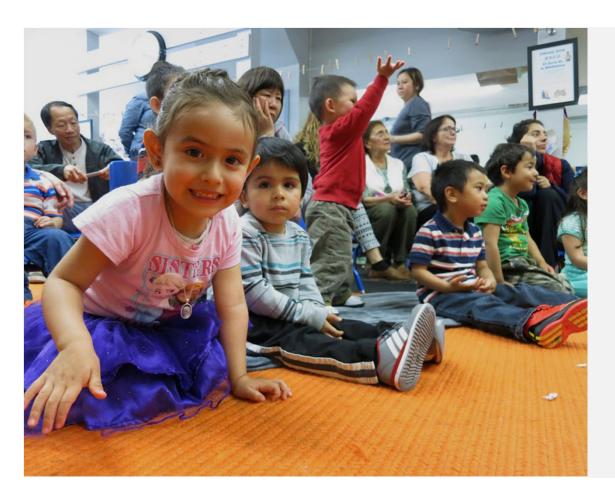

#### For childcare centers and schools

- \$20M New childcare centers
- \$37M Capital Investments in schools serving K-12 population

**Proposed Public Benefits: Schools and Childcare** 