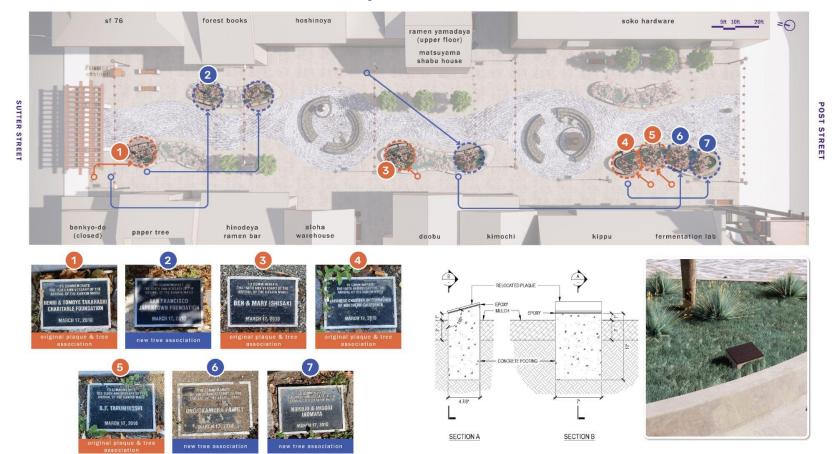

samples review on site.

## **DESIGN UPDATES**

- → Preferred Design Direction
- → Design Limitations
- → Updated Design
  - Catenary Lighting
  - Alleys
  - Gateway Sign
  - Relocated Cherry Trees



#### PREFERRED DESIGN DIRECTION - OPEN HOUSE #3



### **DESIGN LIMITATIONS**



#### **UPDATED PLAN**



### **POST ST ENTRY**





### **PLANTER SIDE ELEVATION**





### **CATENARY LIGHTING - OPTION 1: OFF-WHITE/BEIGE**





**CATENARY LIGHTING - OPTION 1: OFF-WHITE/BEIGE** 



## **CATENARY LIGHTING - OPTION 2: RED**





### **CATENARY LIGHTING - OPTION 2: RED**



#### **CATENARY LIGHTING - OPTIONS COMPARISON**

**Option 1:** Off-white/beige



POST ST - DAY



SUTTER ST - NIGHT





**ALLEYS** 







D EAST ALLEY



#### **GATEWAY SIGN**





### **RELOCATED CHERRY TREES & PLAQUES**



# **NEXT STEPS**

- → Fountain Design
- → Next Steps
- → Timeline Recap



#### **ORIGAMI FOUNTAINS**







E NORTH FOUNTAIN

#### **ORIGAMI FOUNTAINS**





F SOUTH FOUNTAIN

#### **NEXT STEPS**

- → 95% Design (February 2025)
  - Design is almost complete with plans, specifications, details, final engineer's cost estimate
  - ◆ Final design/constructability reviews begin
- → 100% Design (April 2025)
  - Contract document sign-off
  - Package documents for advertisement
- → Construction Contract Advertisement & Bidding Process (May 2025)
  - ◆ ~6 month process
- → Construction Start date: Anticipated Fall 2025
  - ◆ Construction period: Estimated 12 months

#### PROJECT TIMELINE



# QUESTIONS?