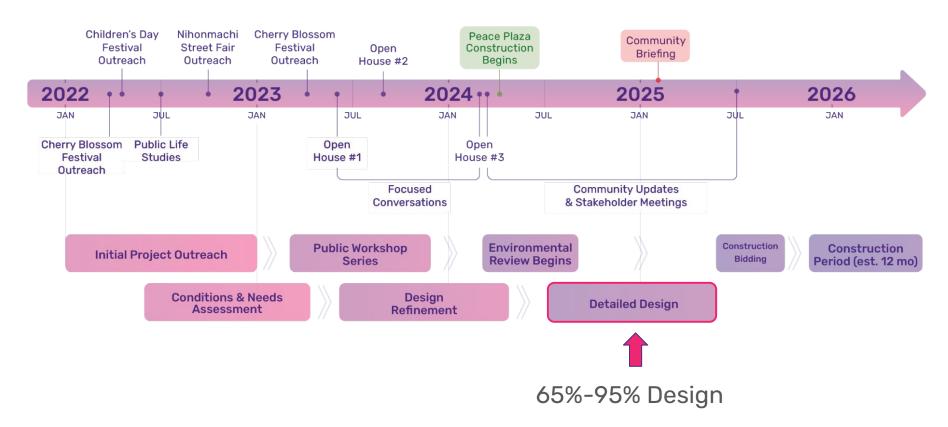

# **SIMPLIFY**

# **PRESENTATION**

- → Project Overview
- → Outreach Summary
- → Design Updates
- → Next Steps



# PROJECT OVERVIEW





#### Allocated Funding: \$7M





Enhance accessibility of Osaka Way for seniors and people with disabilities and limited mobility.

# 2 RESTORE THE RUTH ASAWA FOUNTAINS



Rehabilitate the Ruth Asawa fountains that are iconic to Osaka Way.

# 3 SUPPORT THE BUSINESS COMMUNITY



Support the business community by embellishing the sense of cultural authenticity and enhancing the commercial edges of Osaka Way.

#### PROJECT TIMELINE



#### **OUTREACH & ENGAGEMENT SUMMARY**



STAKEHOLDER SITE VISIT

March 31, 2022

"Ceiling art displays like Lee Tung street in Hong Kong that people will come to in order to take photos"

> "Add a sign indicating this is Japantown"



CHILDREN'S DAY FESTIVAL



NIHONMACHI STREET FAIR August 6, 2022

"Better seating around the fountains (more comfortable)"

> "Replace pavers with a nontripping surface"

"Wishing wall (write wishes and

hang them)"



April 8-9 & 15-16, 2023

CHERRY BLOSSOM FESTIVAL

"Study area for students"



YOUTH ENGAGEMENT July 2023

#### **STAKEHOLDER** CONVERSATIONS

December 2023 - January 2024

- JTF Board Presentation · Design Charette with core stakeholders (Asawa Family & Estate, Japantown CBD, JTF, NPC
- Osaka Sister City Association at Deputy Consul General