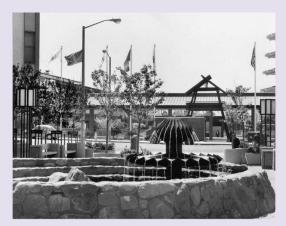

# 2 RESTORE THE RUTH ASAWA FOUNTAINS

Rehabilitate the Ruth Asawa fountains that are iconic to Osaka Way.