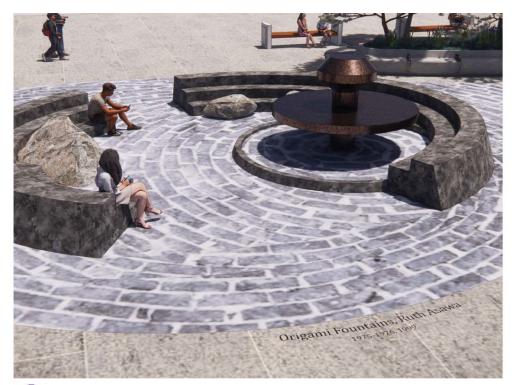

# 2 RESTORE THE RUTH ASAWA FOUNTAINS

Rehabilitate the Ruth Asawa fountains that are iconic to Osaka Way.

#### **ORIGAMI FOUNTAINS**

E NORTH FOUNTAIN

#### **ORIGAMI FOUNTAINS**

F SOUTH FOUNTAIN