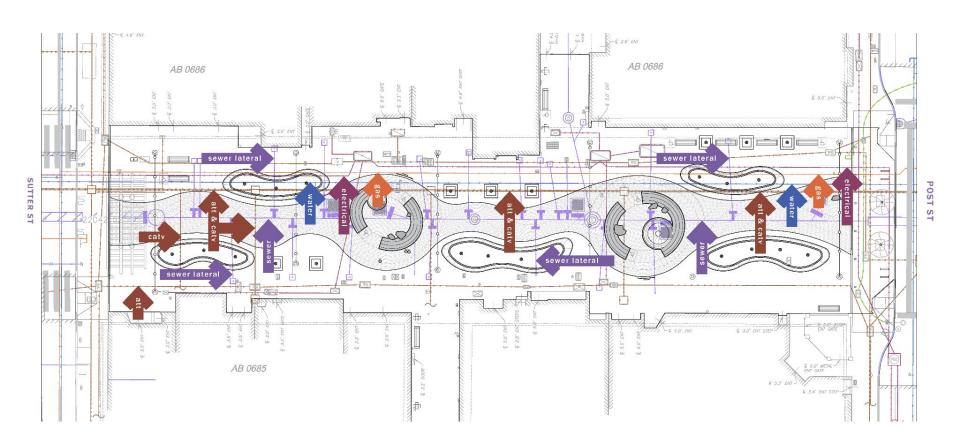

Modular/Moveable gardens:)"



**OPEN HOUSE #1** May 31, 2023

**OPEN HOUSE #2** 

October 3, 2023

#### SENIOR ENGAGEMENT

"Keep string lights year

round"

"Plant more

cherry trees"

Surveys with: Kokoro, The Carlisle. Seauoia. Nihonmachi Terrace, Kimochi, Ivy Living August 2023

#### 1ST MERCHANT FOCUS GROUPS

9/12: In-person Focus Group

9/13: Virtual Focus GroupSeptember 2023

2022 025 2023 2024

### **BEHIND THE SCENES**



Material samples review for Stone River.



Fountain consultant kick-off.



Lantern samples review on site.

## **DESIGN UPDATES**

- → Preferred Design Direction
- → Design Limitations
- → Updated Design
  - Catenary Lighting
  - Alleys
  - Gateway Sign
  - Relocated Cherry Trees



#### PREFERRED DESIGN DIRECTION - OPEN HOUSE #3



### **DESIGN LIMITATIONS**



#### **UPDATED PLAN**



### **POST ST ENTRY**





### **PLANTER SIDE ELEVATION**





### **CATENARY LIGHTING - OPTION 1: OFF-WHITE/BEIGE**





**CATENARY LIGHTING - OPTION 1: OFF-WHITE/BEIGE** 



## **CATENARY LIGHTING - OPTION 2: RED**





### **CATENARY LIGHTING - OPTION 2: RED**



#### **CATENARY LIGHTING - OPTIONS COMPARISON**

**Option 1:** Off-white/beige



POST ST - DAY



SUTTER ST - NIGHT





**ALLEYS** 







D EAST ALLEY



#### **GATEWAY SIGN**





### **RELOCATED CHERRY TREES & PLAQUES**



# **NEXT STEPS**

- → Fountain Design
- → Next Steps
- → Timeline Recap



#### **ORIGAMI FOUNTAINS**







E NORTH FOUNTAIN

#### **ORIGAMI FOUNTAINS**





F SOUTH FOUNTAIN

#### **NEXT STEPS**

- → 95% Design (February 2025)
  - Design is almost complete with plans, specifi