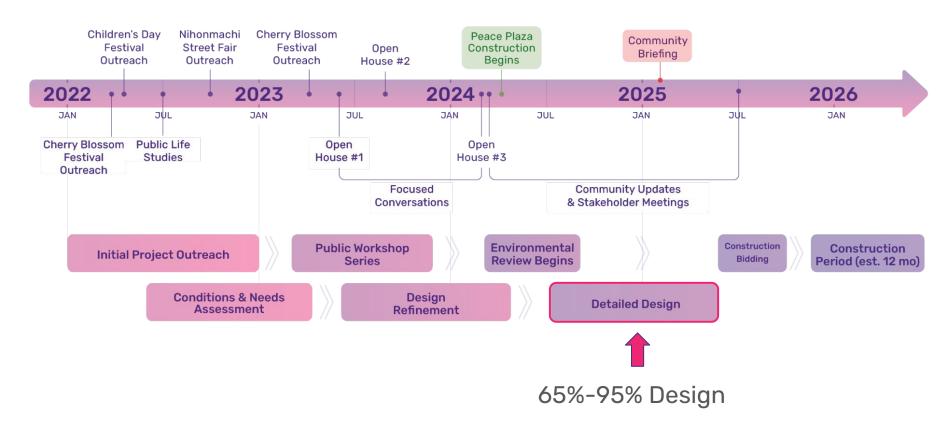

**ALLEYS** 







D EAST ALLEY



#### **GATEWAY SIGN**





### **RELOCATED CHERRY TREES & PLAQUES**



# **NEXT STEPS**

- → Fountain Design
- → Next Steps
- → Timeline Recap



#### **ORIGAMI FOUNTAINS**







E NORTH FOUNTAIN

#### **ORIGAMI FOUNTAINS**





F SOUTH FOUNTAIN

#### **NEXT STEPS**

- → 95% Design (February 2025)
  - Design is almost complete with plans, specifications, details, final engineer's cost estimate
  - ◆ Final design/constructability reviews begin
- → 100% Design (April 2025)
  - Contract document sign-off
  - Package documents for advertisement
- → Construction Contract Advertisement & Bidding Process (May 2025)
  - ◆ ~6 month process
- → Construction Start date: Anticipated Fall 2025
  - ◆ Construction period: Estimated 12 months

#### PROJECT TIMELINE



# QUESTIONS?