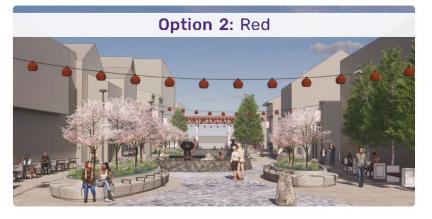

## **CATENARY LIGHTING - OPTION 2: RED**

### **CATENARY LIGHTING - OPTION 2: RED**