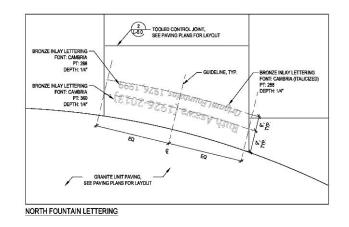

ated Design
  - Catenary Lighting
  - Alleys
  - Gateway Sign
  - Relocated Cherry Trees



#### PREFERRED DESIGN DIRECTION - OPEN HOUSE #3



### **DESIGN LIMITATIONS**



#### **UPDATED PLAN**



### **POST ST ENTRY**





### **PLANTER SIDE ELEVATION**





### **CATENARY LIGHTING - OPTION 1: OFF-WHITE/BEIGE**





**CATENARY LIGHTING - OPTION 1: OFF-WHITE/BEIGE** 



## **CATENARY LIGHTING - OPTION 2: RED**





### **CATENARY LIGHTING - OPTION 2: RED**



#### **CATENARY LIGHTING - OPTIONS COMPARISON**

**Option 1:** Off-white/beige



POST ST - DAY



SUTTER ST - NIGHT





**ALLEYS** 







D EAST ALLEY



#### **GATEWAY SIGN**





### **RELOCATED CHERRY TREES & PLAQUES**



# **NEXT STEPS**

- → Fountain Design
- → Next Steps
- → Timeline Recap



#### **ORIGAMI FOUNTAINS**







E NORTH FOUNTAIN

#### **ORIGAMI FOUNTAINS**





F SOUTH FOUNTAIN

#### **NEXT STEPS**

- → 95% Design (February 2025)
  - Design is almost complete with plans, specifications, details, final engineer's cost estimate
  - ◆ Final design/constructability reviews begin
- → 100% Design (April 2025)
  - Contract document sign-off
  - Package documents for advertisement
- → Construction Contract Advertisement & Bidding Process (May 2025)
  - ◆ ~6 month process
- → Construction Start date: Anticipated Fall 2025
  - ◆ Construction period: Estimated 12 months

#### PROJECT TIMELINE



# QUESTIONS?