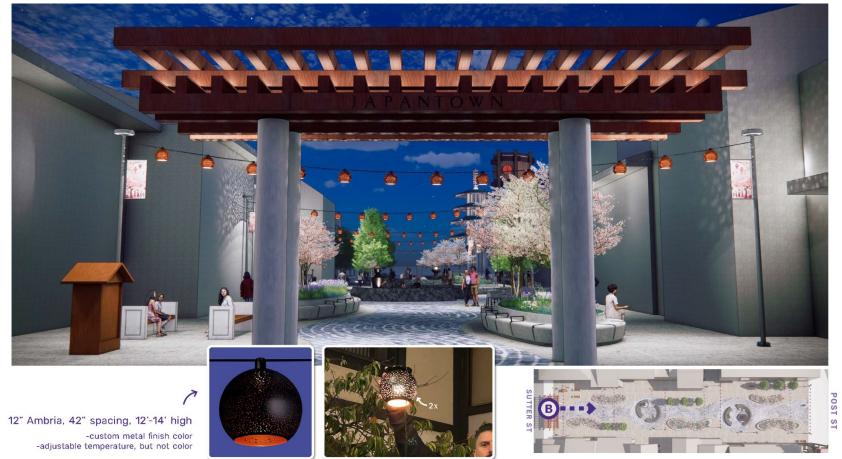

### **CATENARY LIGHTING - OPTION 1: OFF-WHITE/BEIGE**

**CATENARY LIGHTING - OPTION 1: OFF-WHITE/BEIGE** 

## **CATENARY LIGHTING - OPTION 2: RED**

### **CATENARY LIGHTING - OPTION 2: RED**

#### **CATENARY LIGHTING - OPTIONS COMPARISON**

**Option 1:** Off-white/beige

POST ST - DAY

SUTTER ST - NIGHT

**ALLEYS** 

D EAST ALLEY

#### **GATEWAY SIGN**