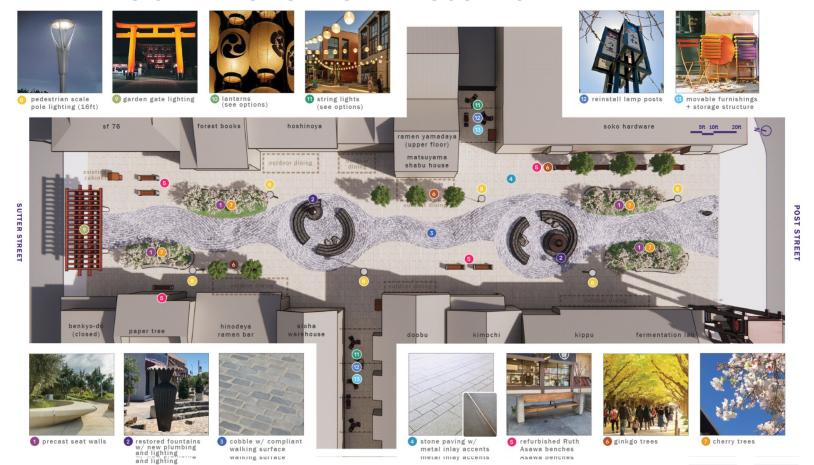

, 2022

"More trees! Gardensl Modular/Moveable gardens:)"



**OPEN HOUSE #1** May 31, 2023

**OPEN HOUSE #2** 

October 3, 2023

#### SENIOR ENGAGEMENT

"Keep string lights year

round"

"Plant more

cherry trees"

Surveys with: Kokoro, The Carlisle. Seauoia. Nihonmachi Terrace, Kimochi, Ivy Living August 2023

#### 1ST MERCHANT FOCUS GROUPS

9/12: In-person Focus Group

9/13: Virtual Focus GroupSeptember 2023

2022 025 2023 2024

### **BEHIND THE SCENES**



Material samples review for Stone River.



Fountain consultant kick-off.



Lantern samples review on site.

## **DESIGN UPDATES**

- → Preferred Design Direction
- → Design Limitations
- → Updated Design
  - Catenary Lighting
  - Alleys
  - Gateway Sign
  - Relocated Cherry Trees



#### PREFERRED DESIGN DIRECTION - OPEN HOUSE #3



### **DESIGN LIMITATIONS**



#### **UPDATED PLAN**



### **POST ST ENTRY**





### **PLANTER SIDE ELEVATION**





### **CATENARY LIGHTING - OPTION 1: OFF-WHITE/BEIGE**





**CATENARY LIGHTING - OPTION 1: OFF-WHITE/BEIGE** 



## **CATENARY LIGHTING - OPTION 2: RED**





### **CATENARY LIGHTING - OPTION 2: RED**



#### **CATENARY LIGHTING - OPTIONS COMPARISON**

**Option 1:** Off-white/beige



POST ST - DAY



SUTTER ST - NIGHT





**ALLEYS** 







D EAST ALLEY



#### **GATEWAY SIGN**





### **RELOCATED CHERRY TREES & PLAQUES**



# **NEXT STEPS**

- → Fountain Design
- → Next Steps
- → Timeline Recap



#### **ORIGAMI FOUNTAINS**







E NORTH FOUNTAIN

#### **ORIGAMI FOUNTAINS**





F SOUTH FOUNTAIN

#### **NEXT STEPS**

- → 95% Design (February 2025)
  - Design is almos