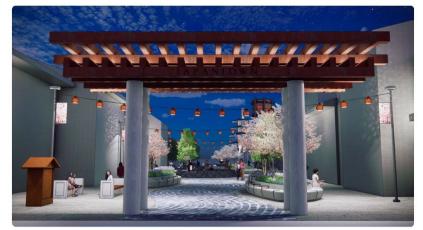

## **CATENARY LIGHTING - OPTION 2: RED**

### **CATENARY LIGHTING - OPTION 2: RED**