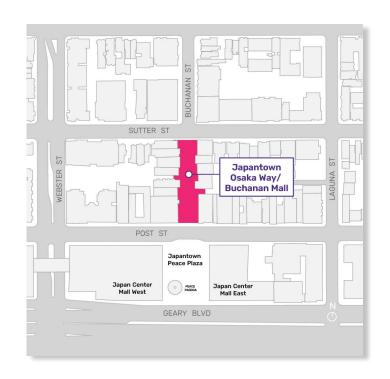

# PROJECT OVERVIEW

#### Allocated Funding: \$7M

Enhance accessibility of Osaka Way for seniors and people with disabilities and limited mobility.