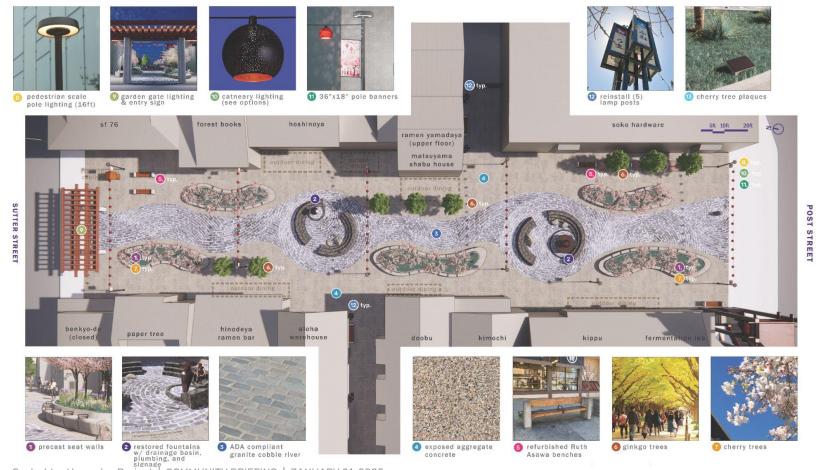

)"



**OPEN HOUSE #1** May 31, 2023

**OPEN HOUSE #2** 

October 3, 2023

#### SENIOR ENGAGEMENT

"Keep string lights year

round"

"Plant more

cherry trees"

Surveys with: Kokoro, The Carlisle. Seauoia. Nihonmachi Terrace, Kimochi, Ivy Living August 2023

#### 1ST MERCHANT FOCUS GROUPS

9/12: In-person Focus Group

9/13: Virtual Focus GroupSeptember 2023

2022 025 2023 2024

### **BEHIND THE SCENES**



Material samples review for Stone River.



Fountain consultant kick-off.



Lantern samples review on site.

## **DESIGN UPDATES**

- → Preferred Design Direction
- → Design Limitations
- → Updated Design
  - Catenary Lighting
  - Alleys
  - Gateway Sign
  - Relocated Cherry Trees



#### PREFERRED DESIGN DIRECTION - OPEN HOUSE #3



### **DESIGN LIMITATIONS**



#### **UPDATED PLAN**



### **POST ST ENTRY**





### **PLANTER SIDE ELEVATION**





### **CATENARY LIGHTING - OPTION 1: OFF-WHITE/BEIGE**





**CATENARY LIGHTING - OPTION 1: OFF-WHITE/BEIGE** 



## **CATENARY LIGHTING - OPTION 2: RED**





### **CATENARY LIGHTING - OPTION 2: RED**



#### **CATENARY LIGHTING - OPTIONS COMPARISON**

**Option 1:** Off-white/beige



POST ST - DAY



SUTTER ST - NIGHT





**ALLEYS** 







D EAST ALLEY



#### **GATEWAY SIGN**





### **RELOCATED CHERRY TREES & PLAQUES**



# **NEXT STEPS**

- → Fountain Design
- → Next Steps
- → Timeline Recap



#### **ORIGAMI FOUNTAINS**







E NORTH FOUNTAIN

#### **ORIGAMI FOUNTAINS**





F SOUTH FOUNTAIN

#### **NEXT STEPS**

- → 95% Design (February 2025)
  - Design is almost complete with plans, specifications, details, final e