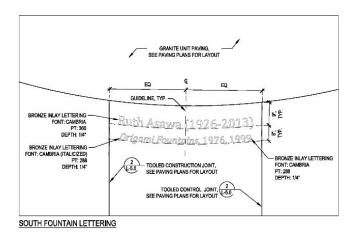

ateway Sign
  - Relocated Cherry Trees



#### PREFERRED DESIGN DIRECTION - OPEN HOUSE #3



### **DESIGN LIMITATIONS**



#### **UPDATED PLAN**



### **POST ST ENTRY**





### **PLANTER SIDE ELEVATION**





### **CATENARY LIGHTING - OPTION 1: OFF-WHITE/BEIGE**





**CATENARY LIGHTING - OPTION 1: OFF-WHITE/BEIGE** 



## **CATENARY LIGHTING - OPTION 2: RED**





### **CATENARY LIGHTING - OPTION 2: RED**



#### **CATENARY LIGHTING - OPTIONS COMPARISON**

**Option 1:** Off-white/beige



POST ST - DAY



SUTTER ST - NIGHT





**ALLEYS** 







D EAST ALLEY



#### **GATEWAY SIGN**





### **RELOCATED CHERRY TREES & PLAQUES**



# **NEXT STEPS**

- → Fountain Design
- → Next Steps
- → Timeline Recap



#### **ORIGAMI FOUNTAINS**







E NORTH FOUNTAIN

#### **ORIGAMI FOUNTAINS**





F SOUTH FOUNTAIN

#### **NEXT STEPS**

- → 95% Design (February 2025)
  - Design is almost complete with plans, specifications, details, final engineer's cost estimate
  - ◆ Final design/constructability reviews begin
- → 100% Design (April 2025)
  - Contract document sign-off
  - Package documents for advertisement
- → Construction Contract Advertisement & Bidding Process (May 2025)
  - ◆ ~6 month process
- → Construction Start date: Anticipated Fall 2025
  - ◆ Construction period: Estimated 12 months

#### PROJECT TIMELINE



# QUESTIONS?