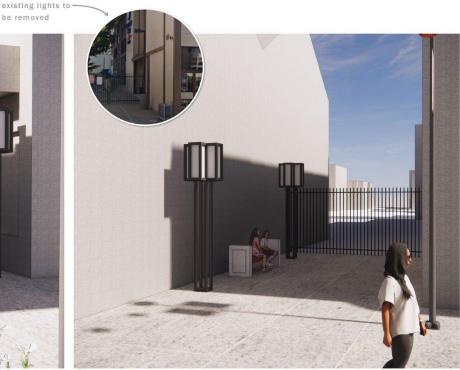

#### **CATENARY LIGHTING - OPTIONS COMPARISON**

**Option 1:** Off-white/beige

POST ST - DAY

SUTTER ST - NIGHT

**ALLEYS** 

D EAST ALLEY

#### **GATEWAY SIGN**