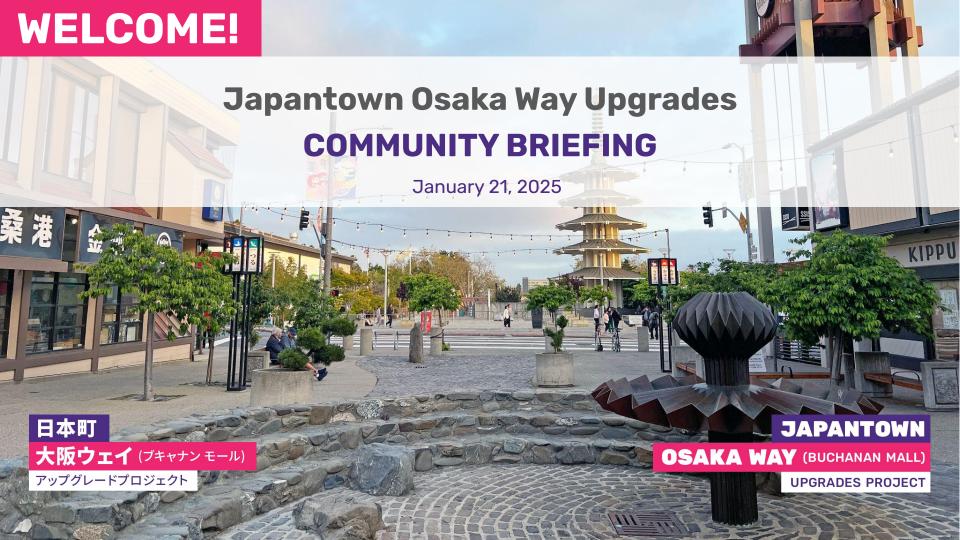

# PROJECT OVERVIEW

#### Allocated Funding: \$7M

Enhance accessibility of Osaka Way for seniors and people with disabilities and limited mobility.

# 2 RESTORE THE RUTH ASAWA FOUNTAINS

Rehabilitate the Ruth Asawa fountains that are iconic to Osaka Way.

# 3 SUPPORT THE BUSINESS COMMUNITY

Support the business community by embellishing the sense of cultural authenticity and enhancing the commercial edges of Osaka Way.