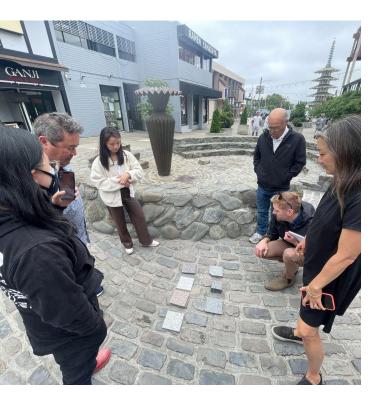

#### **OUTREACH & ENGAGEMENT SUMMARY**

STAKEHOLDER SITE VISIT

March 31, 2022

"Ceiling art displays like Lee Tung street in Hong Kong that people will come to in order to take photos"

> "Add a sign indicating this is Japantown"