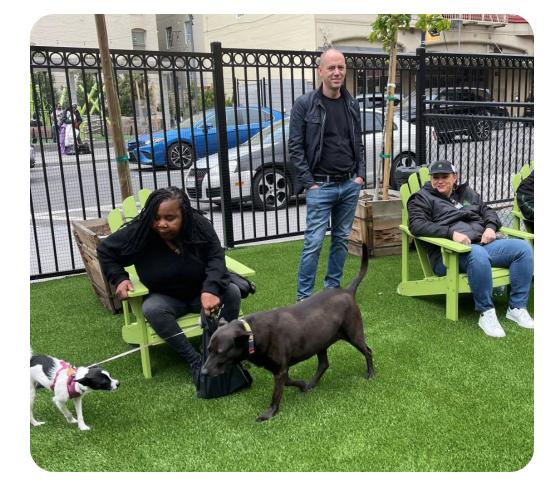

# 7. Tenderloin Dog Park

The scope of this project is currently being modified in collaboration with the project sponsor. This modified project will support the current Barklet dog park on Myrtle Alley and will promote a regular closure of the alley for special dog-themed events. This initiatives will increase open space access, offering open space for dogs to run and play while fostering community connection.