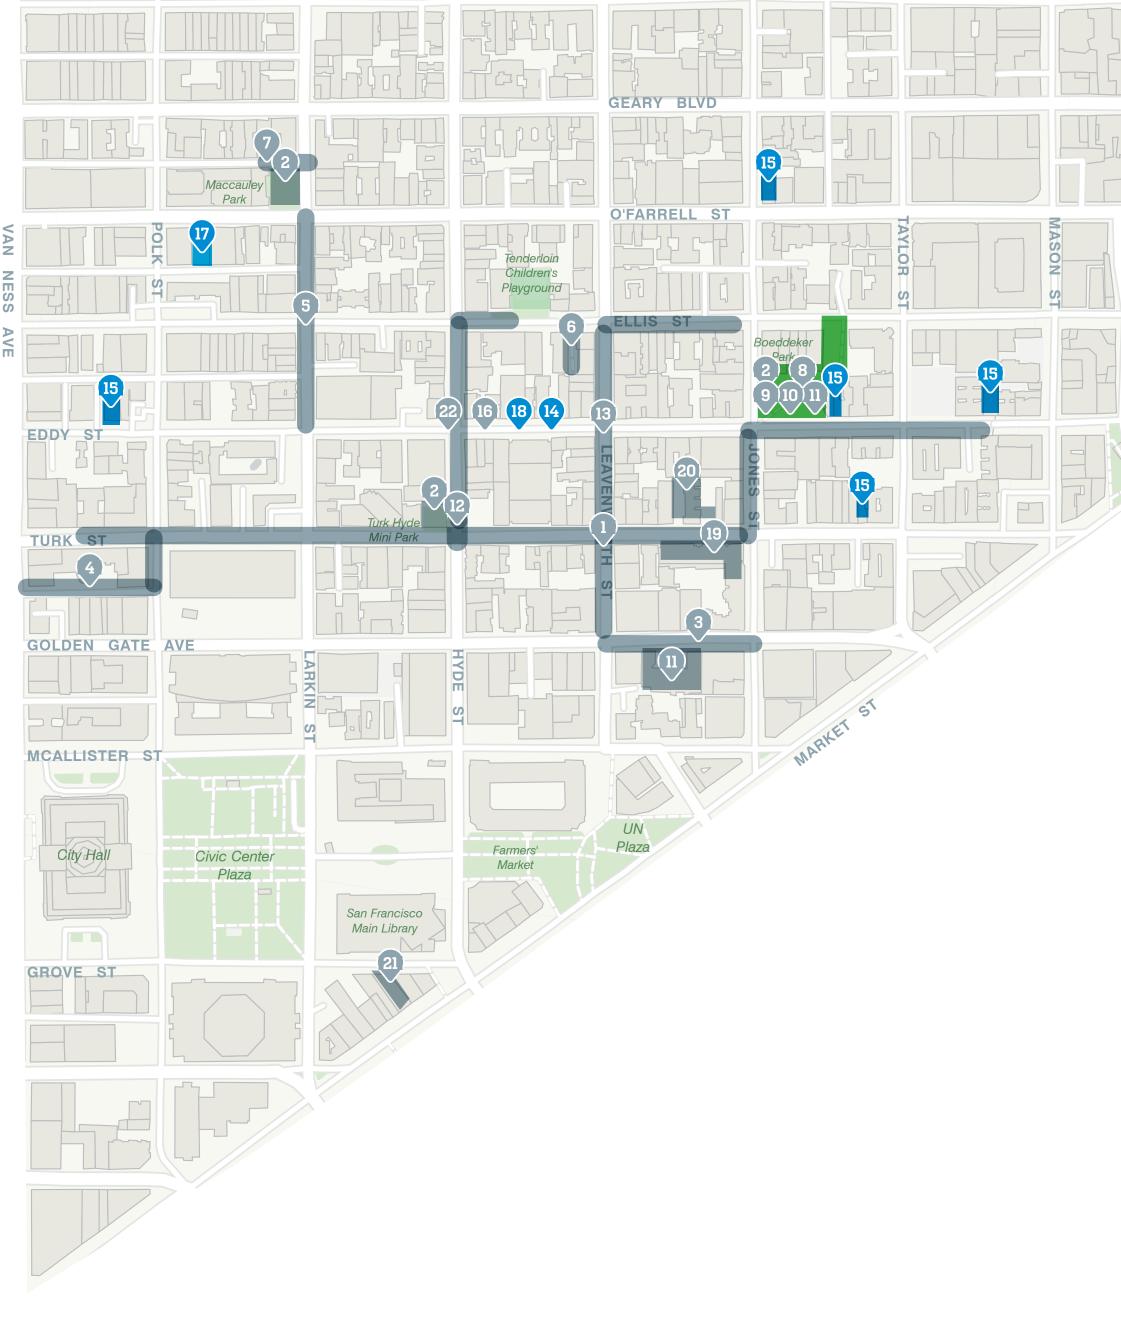

### **PROJECT MAP**

| JUN | JUL | AUG |
|-----|-----|-----|
|     |     |     |
|     |     |     |
|     |     |     |
|     |     |     |
|     |     |     |
|     |     |     |
|     |     |     |
|     |     |     |

# **Safe Passage**

Continue the Safe Passage Ambassadors Program and maintain the expanded escorts for special events to support children, seniors, and people with disabilities.

# **3. Golden Gate Greenway Phase 1:** Parklet Projects

100 block of Golden Gate Avenue. Street closure 6 am to 6 pm M-F and installation of 3 community parklets. Parklet 1-movable planter barriers and seating (installation: September/October 2023); Parklet 2 -- seating in front of Saint Boniface Church (installation: winter 2024) and Parklet 3-- seating in front of senior housing (installation: November 2023). This project will host community events and recurring programs: it is phase 1 of a larger vision for Golden Gate Avenue to become a community greenway.

# **4. Elm Alley School Street**

Transform Elm Alley by the Tenderloin Community School into a School Street an outdoor space for kids to play during school hours. The street will be closed 8 am to 4 pm M-F with the potential of extending the closure hours to the weekend for all Tenderloin children and their families to use. The street will feature games, fence art and a street mural, all designed by the adjacent school community. The project sponsor has filed for a permit and is waiting for City approval.

**Figure 7 #TenderloinPlan** 

#### **5. Larkin Street Green Canopy Project** United Way

The project will install two parklets on Larkin Street. supported and maintained by local merchants. This will be the first step toward a green Larkin Street corridor: planting new trees along with recent installation of outdoor lights and an Ambassador Program, will help revitalize businesses on the Larkin Street commercial corridor. The project will be filing a permit in October 2024 for potential installation in Winter 2024.

# **6. Tenderloin National Forest** Stabilization United Way

The project will support a more co care, staffing and ongoing commu programs to the Tenderloin Nation (TNF), an important community ou green and art space. The project a new part-time staff in Winter 2024 coordinate park maintenance and programs at the site.

# 7. Tenderloin Dog Park

The scope of this project is currently being modified in collaboration with the project sponsor. This modified project will support the current Barklet dog park on Myrtle Alley and will promote a regular closure of the alley for special dog-themed events. This initiatives will increase open space access, offering open space for dogs to run and play while fostering community connection.