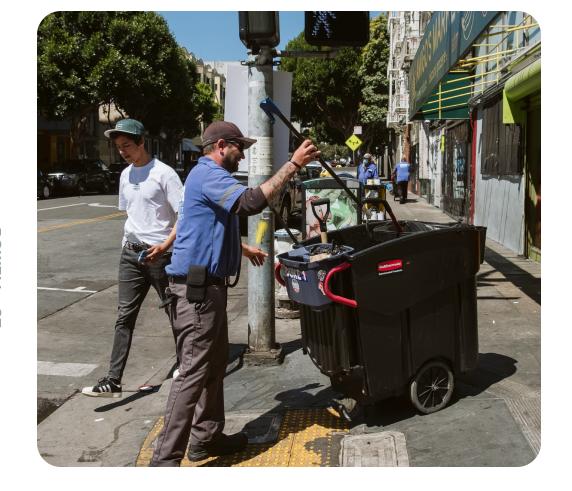

# **14.** Clean Team

Clean Team stewards are people hired to clean and take care of streets for a safer neighborhood. TLCBD's Clean Team will maintain their extended support to the City's street response operations to improve street conditions, and the health and wellbeing of residents and their streets by removing trash and other hazards from the streets.he Clean Team will also provide service support for community events and cultural celebrations.