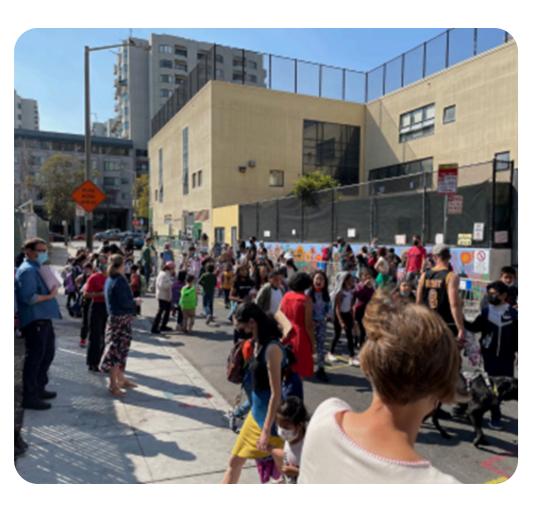

# New Public Spaces

### **PROJECT MAP**



| JUN | JUL | AUG |
|-----|-----|-----|
|     |     |     |
|     |     |     |
|     |     |     |
|     |     |     |
|     |     |     |
|     |     |     |
|     |     |     |
|     |     |     |













# **Safe Passage**

Continue the Safe Passage Ambassadors Program and maintain the expanded escorts for special events to support children, seniors, and people with disabilities.

# **3. Golden Gate Greenway Phase 1:** Parklet Projects

100 block of Golden Gate Avenue. Street closure 6 am to 6 pm M-F and installation of 3 community parklets. Parklet 1-movable planter barriers and seating (installation: September/October 2023); Parklet 2 -- seating in front of Saint Boniface Church (installation: winter 2024) and Parklet 3-- seating in front of senior housing (installation: November 2023). This project will host community events and recurring programs: it is phase 1 of a larger vision for Golden Gate Avenue to become a community greenway.

# **4. Elm Alley School Street**

Transform Elm A