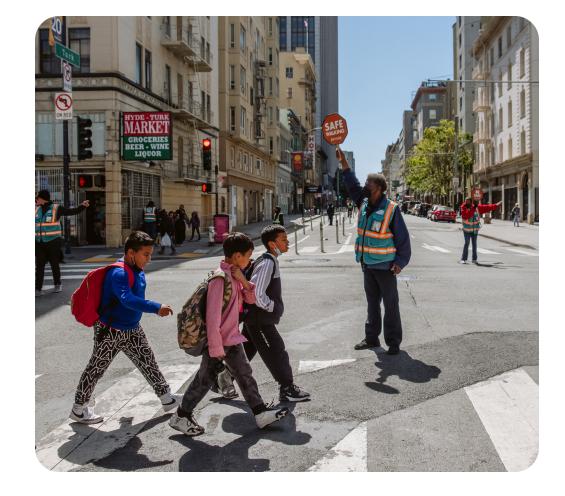

# **Safe Passage**

Continue the Safe Passage Ambassadors Program and maintain the expanded escorts for special events to support children, seniors, and people with disabilities.