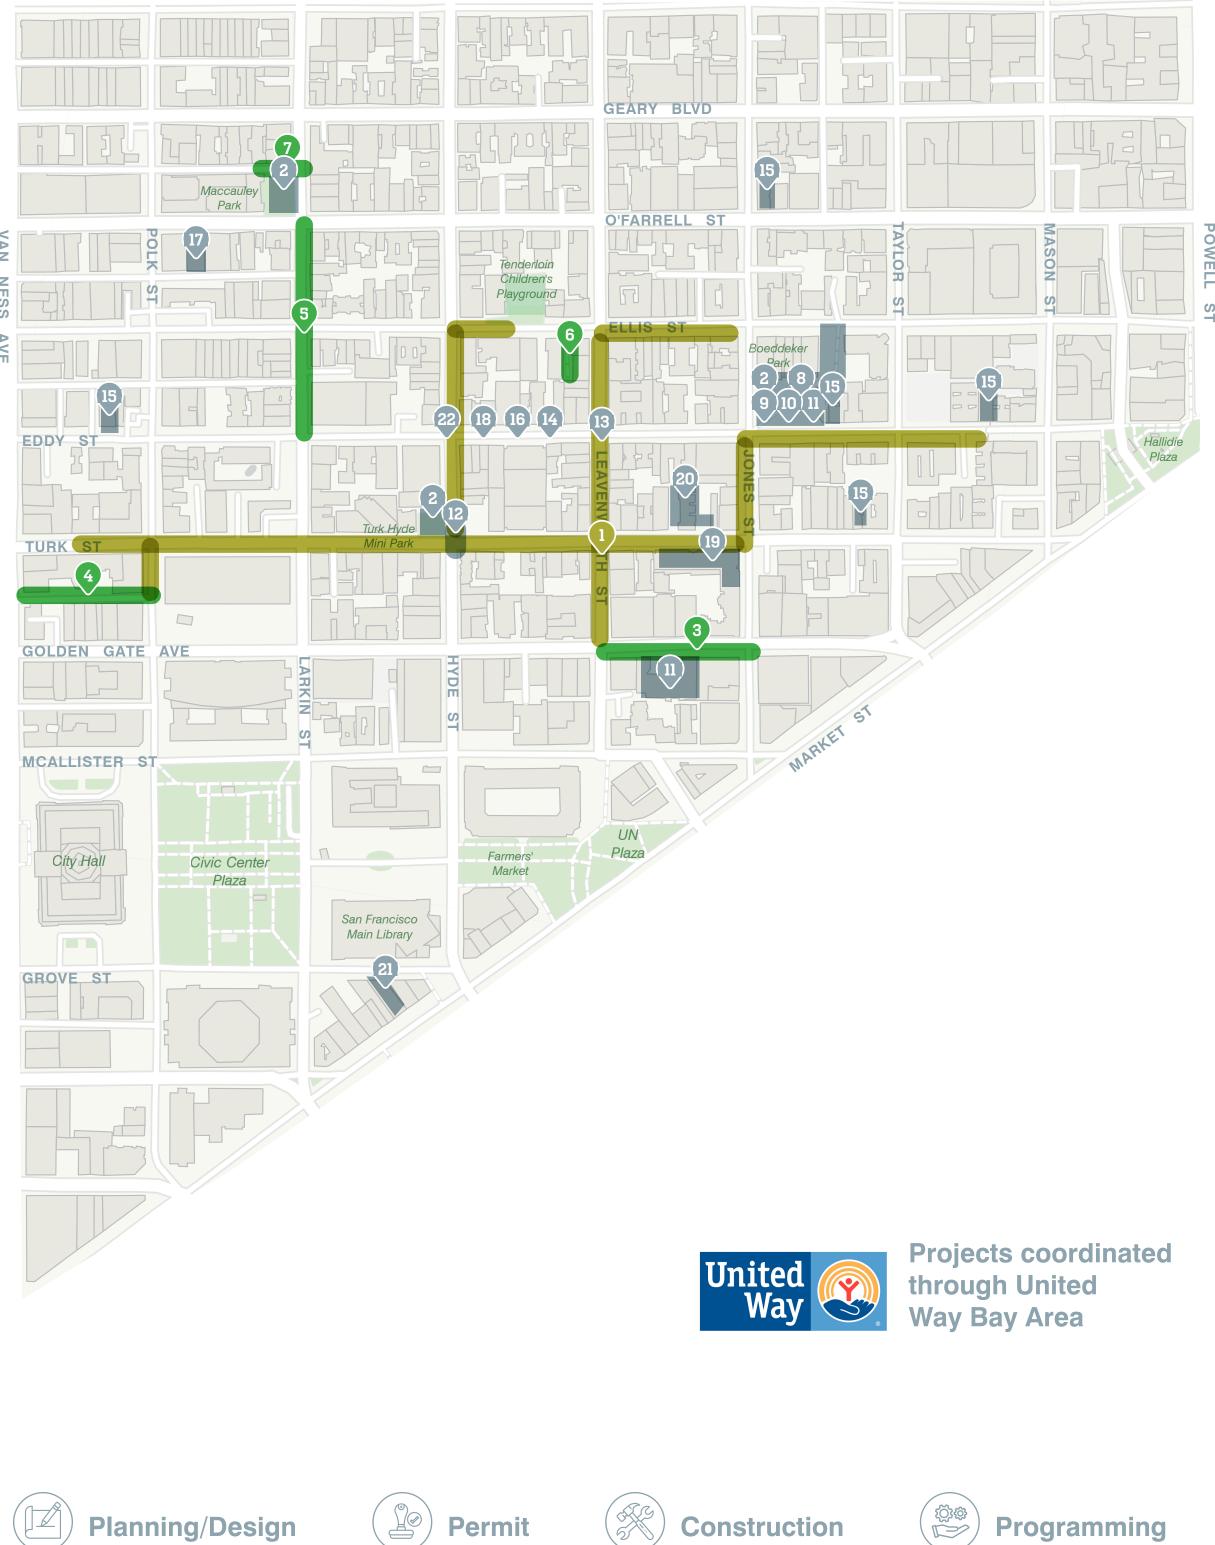

### **PROJECT MAP**

| JUN | JUL | AUG |
|-----|-----|-----|
|     |     |     |
|     |     |     |
|     |     |     |
|     |     |     |
|     |     |     |
|     |     |     |
|     |     |     |
|     |     |     |

# **3. Golden Gate Greenway Phase 1:** Parklet Projects

100 block of Golden Gate Avenue. Street closure 6 am to 6 pm M-F and installation of 3 community parklets. Parklet 1-movable planter barriers and seating (installation: September/October 2023); Parklet 2 -- seating in front of Saint Boniface Church (installation: winter 2024) and Parklet 3-- seating in front of senior housing (installation: November 2023). This project will host community events and recurring programs: it is phase 1 of a larger vision for Golden Gate Avenue to become a community greenway.

# **4. Elm Alley School Street**

Transform Elm Alley by the Tenderloin Community School into a School Street an outdoor space for kids to play during school hours. The street will be closed 8 am to 4 pm M-F with the potential of extending the closure hours to the weekend for all Tenderloin children and their families to use. The street will feature games, fence art and a street mural, all designed by the adjacent school community. The project sponsor has filed for a permit and is waiting for City approval.

#### **5. Larkin Street Green Canopy Project** United Way

The project will install two parklets on Larkin Street. supported and maintained by local merchants. This will be the first step toward a green Larkin Street corridor: planting new trees along with recent installation of outdoor lights and an Ambassador Program, will help revitalize businesses on the Larkin Street commercial corridor. The project will be filing a permit in October 2024 for potential installation in Winter 2024.

# **6. Tenderloin National Forest** Stabilization United Way

The project will support a more co care, staffing and ongoing commu programs to the Tenderloin Nation (TNF), an important community ou green and art space. The project a new part-time staff in Winter 2024 coordinate park maintenance and programs at the site.

# 7. Tenderloin Dog Park

The scope of this project is currently being modified in collaboration with the project sponsor. This modified project will support the current Barklet dog park on Myrtle Alley and will promote a regular closure of the alley for special dog-themed events. This initiatives will increase open space access, offering open space for dogs to run and play while fostering community connection.