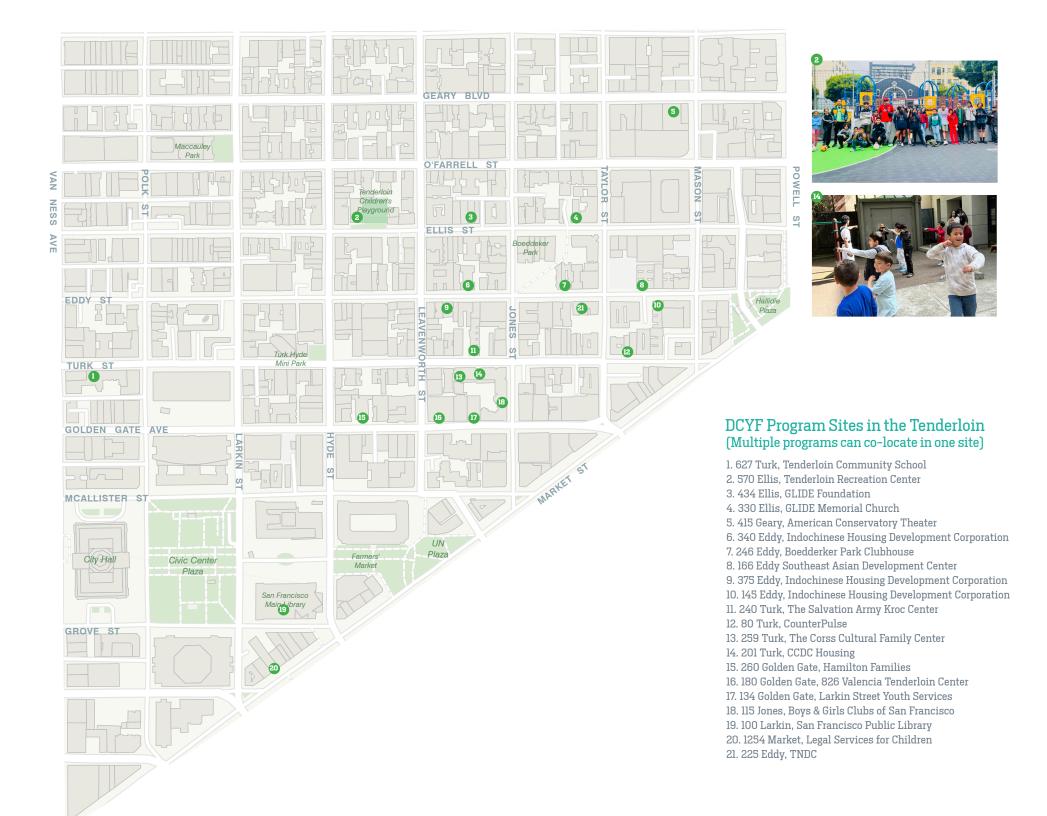

6.7 37.1 40.3 Civic Cente High Low Numbers in the map show share of family households (of all households) by census tract. Darker color indicates higher share of family households. Source: Census Bureau, American Community Survey, 2021 5-Year Release

## Average Family Household Size



POST ST 2.3 2.8 2.6 2.8 3.6 ST 3.5 2.8 3 3.7 3.4 2.3 Civic Caro High Low Numbers in the map show average family household size by census tract. Dark color indicates higher average family household size. Source: Census Bureau, American Community Survey, 2021 5-Year Release

## Percent of Asians by Census Tract





### Percent of Latinos by Census Tract





# Share of Foreign Born Population by Census Tract





### Location of Schools (Public and Private)



POST ST



### Affordable Housing and SROs