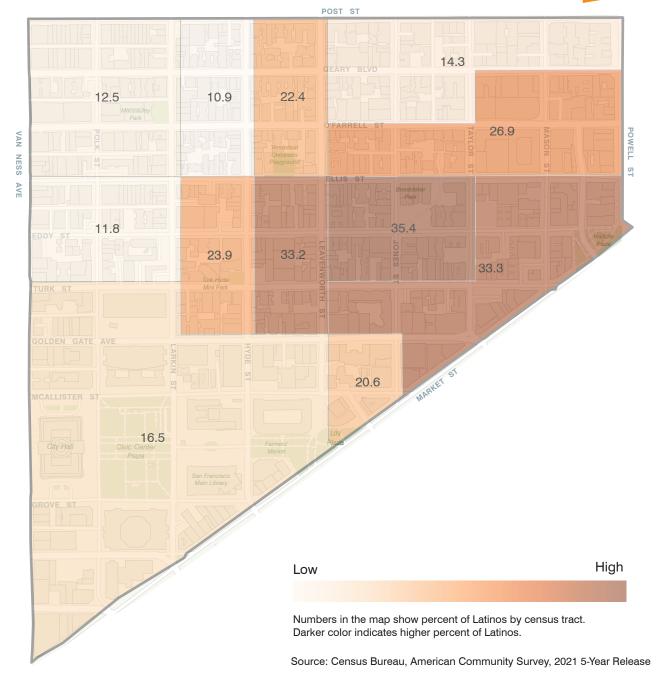

sus Bureau, American Community Survey, 2021 5-Year Release

# Share of Family Households by Census Tract



20 19 22.3 22.4 13.6 VAN NESS 23.4 31.3 20.3 36.7 37.1 40.3 Civic Cente High Low Numbers in the map show share of family households (of all households) by census tract. Darker color indicates higher share of family households. Source: Census Bureau, American Community Survey, 2021 5-Year Release

## Average Family Household Size



POST ST 2.3 2.8 2.6 2.8 3.6 ST 3.5 2.8 3 3.7 3.4 2.3 Civic Caro High Low Numbers in the map show average family household size by census tract. Dark color indicates higher average family household size. Source: Census Bureau, American Community Survey, 2021 5-Year Release

## Percent of Asians by Census Tract





### Percent of Latinos by Census Tract





# Share of Foreign Born Population by Census Tract





### Location of Schools (Public and Private)



POST ST



### Affordable Housing and SROs