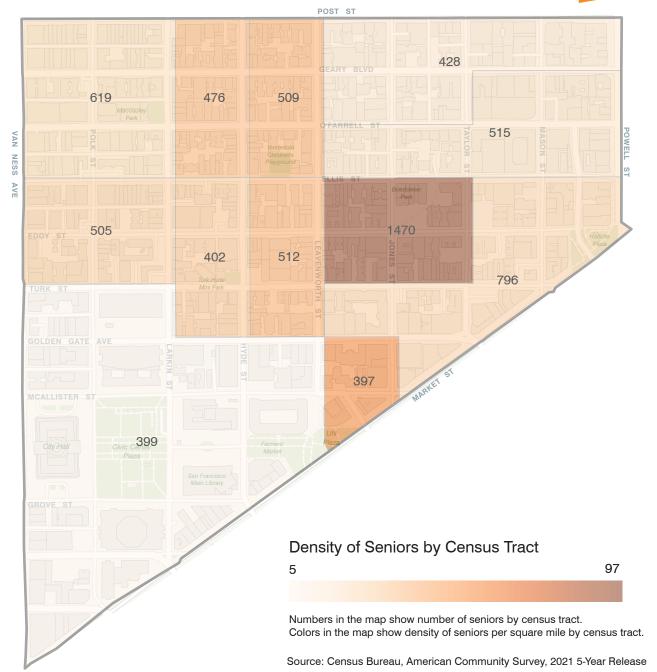

### Total Number of Housing Units by Census Tract



Housing Density by Census Tract Numbers in the map show number of housing units by census tract. Colors in the map show number of housing unit per acre by census tract. Source: Census Bureau, American Community Survey, 2021 5-Year Release

## Total Number of People by Census Tract





## Number of Children (0-17) by Census Tract





# Number of Senior (60 and Older) by Census Tract





# Pecent in Poverty (of Total Population) by Census Tract





### Total Number of Households by Census Tract



VAN NESS Household Density by Census Tract Numbers in the map show number of households by census tract. Colors in the map show number of households per acre by census tract. Source: Census Bureau, American Community Survey, 2021 5-Year Release

# Share of Family Households by Census Tract



20 19 22.3 22.4 13.6 VAN NESS 23.4 31.3 20.3 36.7 37.1 40.3 Civic Cente High Low Numbers in the map show share of family households (of all households) by census tract. Darker color indicates higher share of family households. Source: Census Bureau, American Community Survey, 2021 5-Year Release

## Average Family Household Size



POST ST 2.3 2.8 2.6 2.8 3.6 ST 3.5 2.8 3 3.7 3.4 2.3 Civi