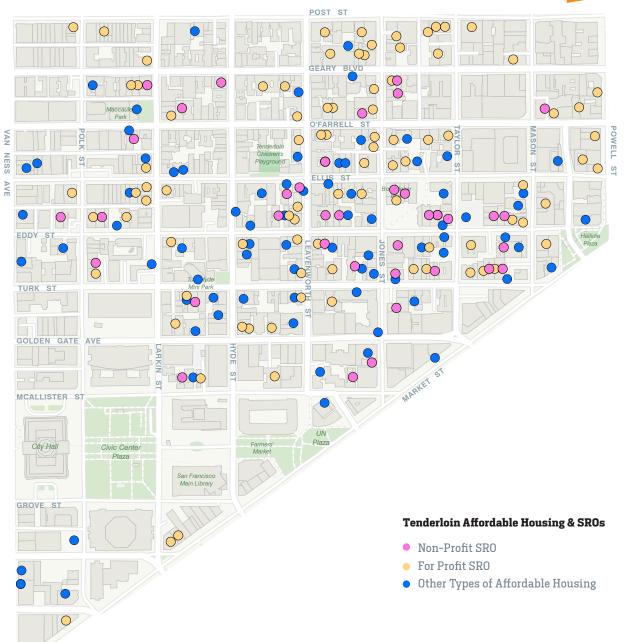

36.7 37.1 40.3 Civic Cente High Low Numbers in the map show share of family households (of all households) by census tract. Darker color indicates higher share of family households. Source: Census Bureau, American Community Survey, 2021 5-Year Release

## Average Family Household Size



POST ST 2.3 2.8 2.6 2.8 3.6 ST 3.5 2.8 3 3.7 3.4 2.3 Civic Caro High Low Numbers in the map show average family household size by census tract. Dark color indicates higher average family household size. Source: Census Bureau, American Community Survey, 2021 5-Year Release

## Percent of Asians by Census Tract





### Percent of Latinos by Census Tract





# Share of Foreign Born Population by Census Tract





### Location of Schools (Public and Private)



POST ST



### Affordable Housing and SROs