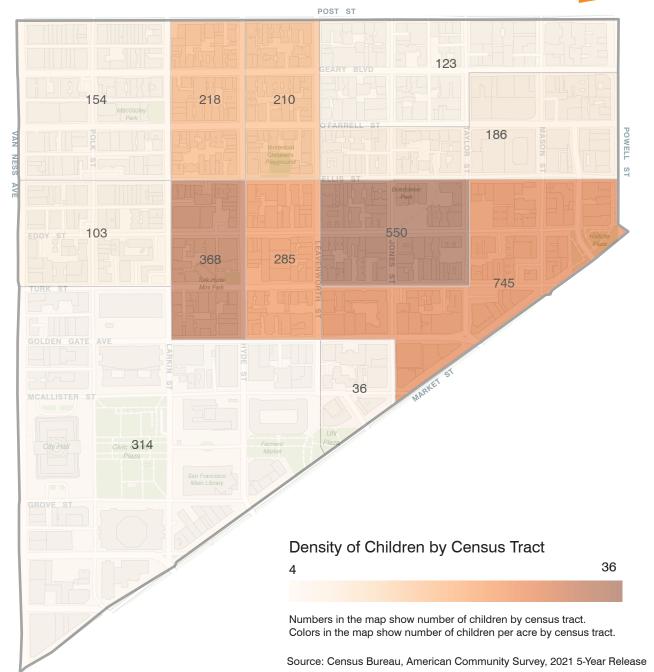

### Total Number of Housing Units by Census Tract



Housing Density by Census Tract Numbers in the map show number of housing units by census tract. Colors in the map show number of housing unit per acre by census tract. Source: Census Bureau, American Community Survey, 2021 5-Year Release

## Total Number of People by Census Tract





## Number of Children (0-17) by Census Tract





# Number of Senior (60 and Older) by Census Tract





# Pecent in Poverty (of Total Population) by Census Tract





### Total Number of Households by Census Tract



VAN NESS Household Density by Census Tract Numbers in the map show number of households by census tract. Colors in the map show number of households per acre by census tract. Source: Census Bureau, American Community Survey, 2021 5-Year Release

# Share of Family Households by Census Tract



20 19 22.3 22.4 13.6 VAN NESS 23.4 31.3 20.3 36.7 37.1 40.3 Civic Cente High Low Numbers in the map show share of family households (of all households) by census tract. Darker color indicates higher share of family households. Source: Census Bureau, American Community Survey, 2021 5-Year Release

## Average Family Household Size



PO