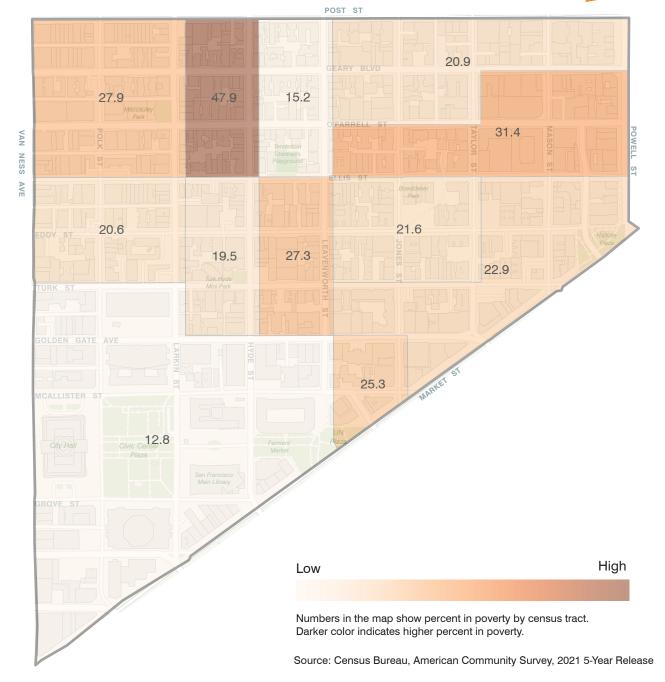

### Total Number of Housing Units by Census Tract



Housing Density by Census Tract Numbers in the map show number of housing units by census tract. Colors in the map show number of housing unit per acre by census tract. Source: Census Bureau, American Community Survey, 2021 5-Year Release

## Total Number of People by Census Tract





## Number of Children (0-17) by Census Tract





# Number of Senior (60 and Older) by Census Tract





# Pecent in Poverty (of Total Population) by Census Tract





### Total Number of Households by Census Tract



VAN NESS Household Density by Census Tract Numbers in the map show number of households by census tract. Colors in the map show number of households per acre by census tract. Source: Census Bureau, American Community Survey, 2021 5-Year Release

# Share of Family Households by Census Tract



20 19 22.3 22.4 13.6 VAN NESS 23.4 31.3 20.3 36.7 37.1 40.3 Civic Cente High Low Numbers in the map show share of family households (of all households) by census tract. Darker color indicates higher share of family households. Source: Census Bureau, American Community Survey, 2021 5-Year Release

## Average Family Household Size



POST ST 2.3 2.8 2.6 2.8 3.6 ST 3.5 2.8 3 3.7 3.4 2.3 Civic Caro High Low Numbers in the map show average family househol