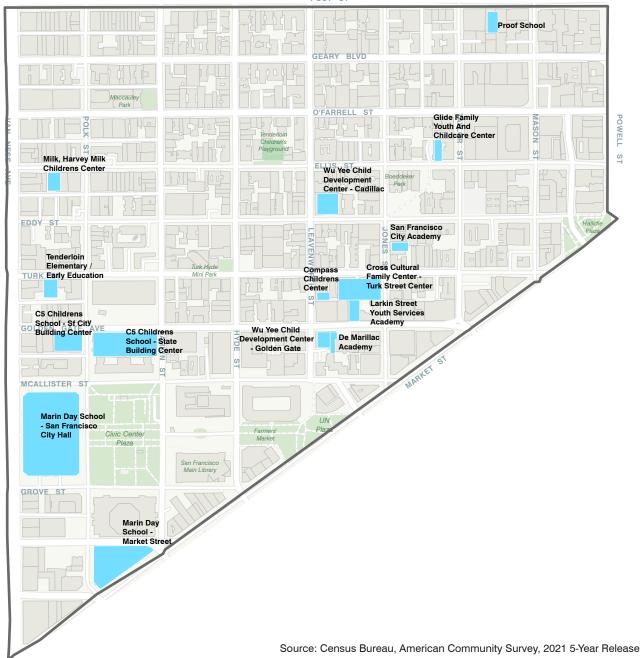

2.3 22.4 13.6 VAN NESS 23.4 31.3 20.3 36.7 37.1 40.3 Civic Cente High Low Numbers in the map show share of family households (of all households) by census tract. Darker color indicates higher share of family households. Source: Census Bureau, American Community Survey, 2021 5-Year Release

## Average Family Household Size



POST ST 2.3 2.8 2.6 2.8 3.6 ST 3.5 2.8 3 3.7 3.4 2.3 Civic Caro High Low Numbers in the map show average family household size by census tract. Dark color indicates higher average family household size. Source: Census Bureau, American Community Survey, 2021 5-Year Release

## Percent of Asians by Census Tract





### Percent of Latinos by Census Tract





# Share of Foreign Born Population by Census Tract





### Location of Schools (Public and Private)



POST ST



### Affordable Housing and SROs