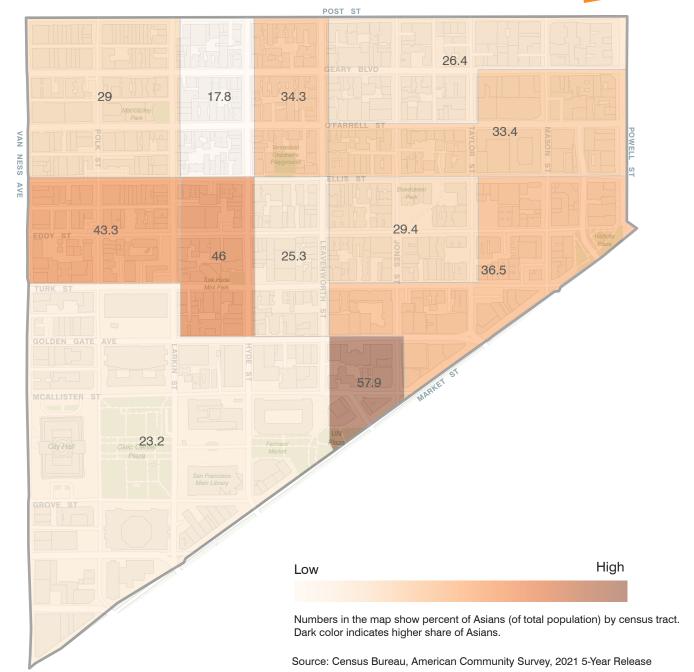

eholds per acre by census tract. Source: Census Bureau, American Community Survey, 2021 5-Year Release

# Share of Family Households by Census Tract



20 19 22.3 22.4 13.6 VAN NESS 23.4 31.3 20.3 36.7 37.1 40.3 Civic Cente High Low Numbers in the map show share of family households (of all households) by census tract. Darker color indicates higher share of family households. Source: Census Bureau, American Community Survey, 2021 5-Year Release

## Average Family Household Size



POST ST 2.3 2.8 2.6 2.8 3.6 ST 3.5 2.8 3 3.7 3.4 2.3 Civic Caro High Low Numbers in the map show average family household size by census tract. Dark color indicates higher average family household size. Source: Census Bureau, American Community Survey, 2021 5-Year Release

## Percent of Asians by Census Tract





### Percent of Latinos by Census Tract





# Share of Foreign Born Population by Census Tract





### Location of Schools (Public and Private)



POST ST



### Affordable Housing and SROs