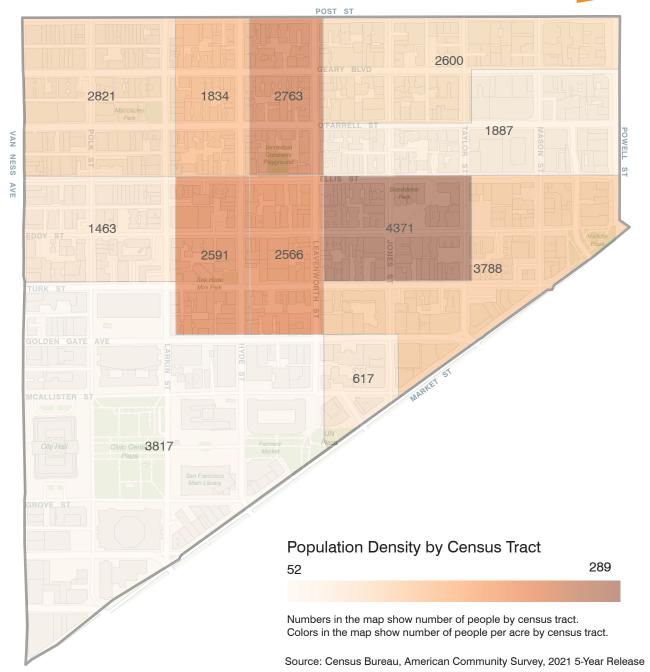

### Total Number of Housing Units by Census Tract



Housing Density by Census Tract Numbers in the map show number of housing units by census tract. Colors in the map show number of housing unit per acre by census tract. Source: Census Bureau, American Community Survey, 2021 5-Year Release

## Total Number of People by Census Tract





## Number of Children (0-17) by Census Tract





# Number of Senior (60 and Older) by Census Tract





# Pecent in Poverty (of Total Population) by Census Tract





### Total Number of Households by Census Tract



VAN NESS Household Density by Census Tract Numbers in the map show number of households by census tract. Colors in the map show number of households per acre by census tract. Source: Census Bureau, American Community Survey, 2021 5-Year Release

# Share of Family Households by Census Tract



20 19 22.3 22.4 13.6 VAN NESS 23.4 31.3 20.3 36.7 37.1 40.3 Civic Cente High Low Numbers in the map show share of family households (of all households) by census tract. Darker color indicates higher share of family households. Source: Census Bureau, American Community Survey, 2021 5-Ye