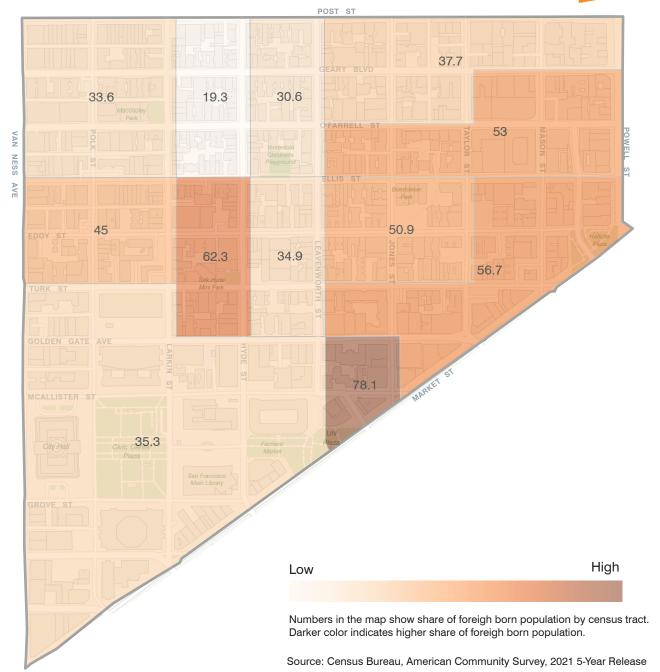

se

# Share of Family Households by Census Tract



20 19 22.3 22.4 13.6 VAN NESS 23.4 31.3 20.3 36.7 37.1 40.3 Civic Cente High Low Numbers in the map show share of family households (of all households) by census tract. Darker color indicates higher share of family households. Source: Census Bureau, American Community Survey, 2021 5-Year Release

## Average Family Household Size



POST ST 2.3 2.8 2.6 2.8 3.6 ST 3.5 2.8 3 3.7 3.4 2.3 Civic Caro High Low Numbers in the map show average family household size by census tract. Dark color indicates higher average family household size. Source: Census Bureau, American Community Survey, 2021 5-Year Release

## Percent of Asians by Census Tract





### Percent of Latinos by Census Tract





# Share of Foreign Born Population by Census Tract





### Location of Schools (Public and Private)



POST ST



### Affordable Housing and SROs