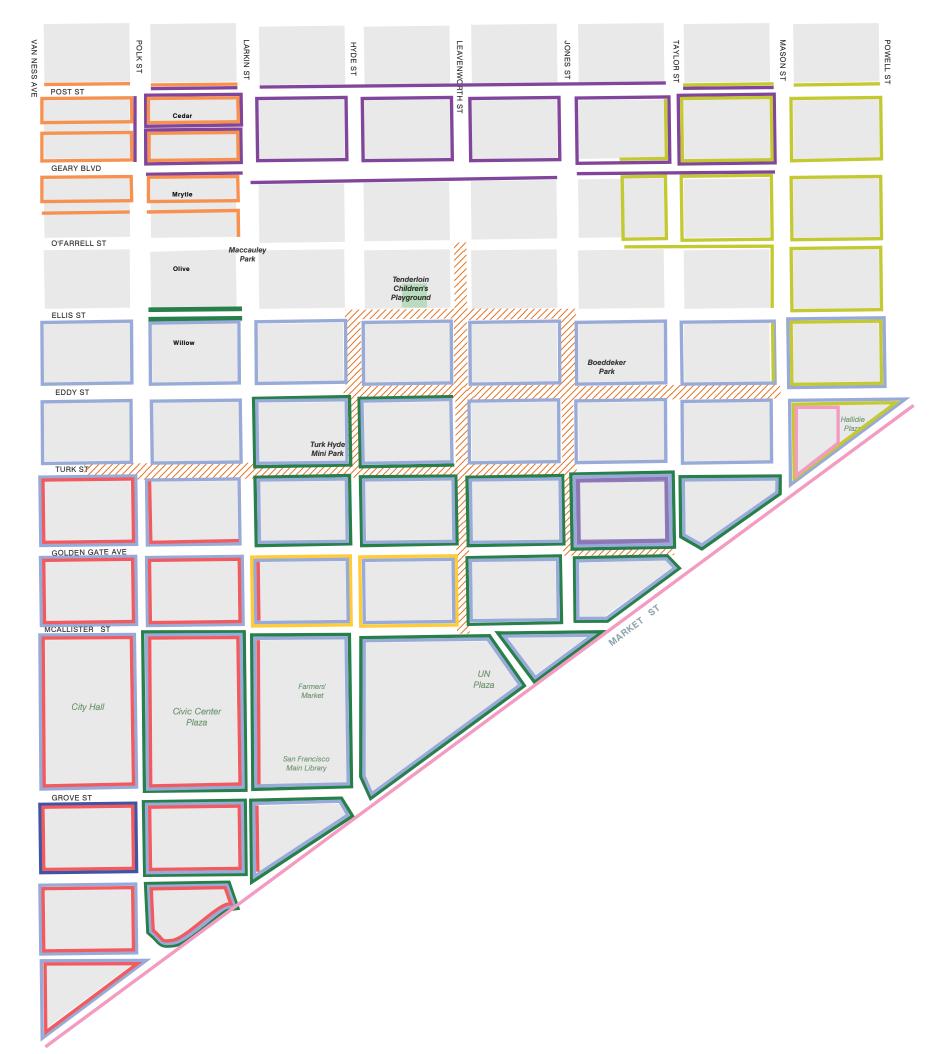

## **TENDERLOIN AMBASSADOR MAP** (EVENING SHIFT 4:30pm - 7:00pm)

Map showing coverage of ambassador programs in the Tenderloin from 4:30pm to 7:00pm. Ambassadorship includes, but is not limited to, safety, cleaning, safety, and support services. This map excludes Public Works and TLCBD regular cleaning services in the Tenderloin. Information presented in this map is subject to change depending on resources and neighborhood needs. This map represents data as of January 29, 2025 and will be updated quarterly.

#### **MAP KEY**

| Ambassador Program                                                 | Safety | Cleaning | Wellness | Hospitality | Roving/Fixed                                                      | Schedule                                       |
|--------------------------------------------------------------------|--------|----------|----------|-------------|-------------------------------------------------------------------|------------------------------------------------|
| Office of Civic Engagement<br>And Immigrant Affairs                | Ø      |          | 0        | 1           | Roving, with longer<br>service at hotpots, 2<br>people per zone   | 4:30pm - 6pm                                   |
| Mid-Market/TL Community<br>Based Safety Program<br>(Urban Alchemy) | Ø      | 1        | 1        | 1           | Fixed, some roving,<br>60+ posts including<br>Next Street's posts | 4:30pm - 7pm<br>Ellis Street<br>ends at 5:30pm |
| UC Law                                                             | 0      | ~        |          |             | Fixed                                                             | 4:30pm - 7pm                                   |
| Glide                                                              | 0      | 1        | 1        |             | Roving                                                            | 4:30pm - 7pm                                   |
| TLCBD Safe Passage                                                 | 0      |          |          |             | Fixed                                                             | 4:30pm - 6pm                                   |
| Civic Center CBD                                                   | 1      | 0        | 1        | ~           | 21 Full-time equivalent roving in CBD boundary                    | 4:30pm - 7pm                                   |
| Union Square CBD                                                   | ~      | 0        |          | ~           |                                                                   | 4:30pm - 7pm                                   |
| Mid-Market CBD*                                                    | 1      | 0        | ~        | 1           | 13 Full-time equivalent roving                                    | 7am - 4:30pm                                   |

Ø Primary Service

Other Services Offered

\* Glide's team includes 2 subcontracted ambassadors from Code Tenderloin from 2pm to 9pm.

\* Mid-Market CBD's 13 FTE ambassadors also have presence on south side of Market Street and 6th Street from 7am to 7pm.