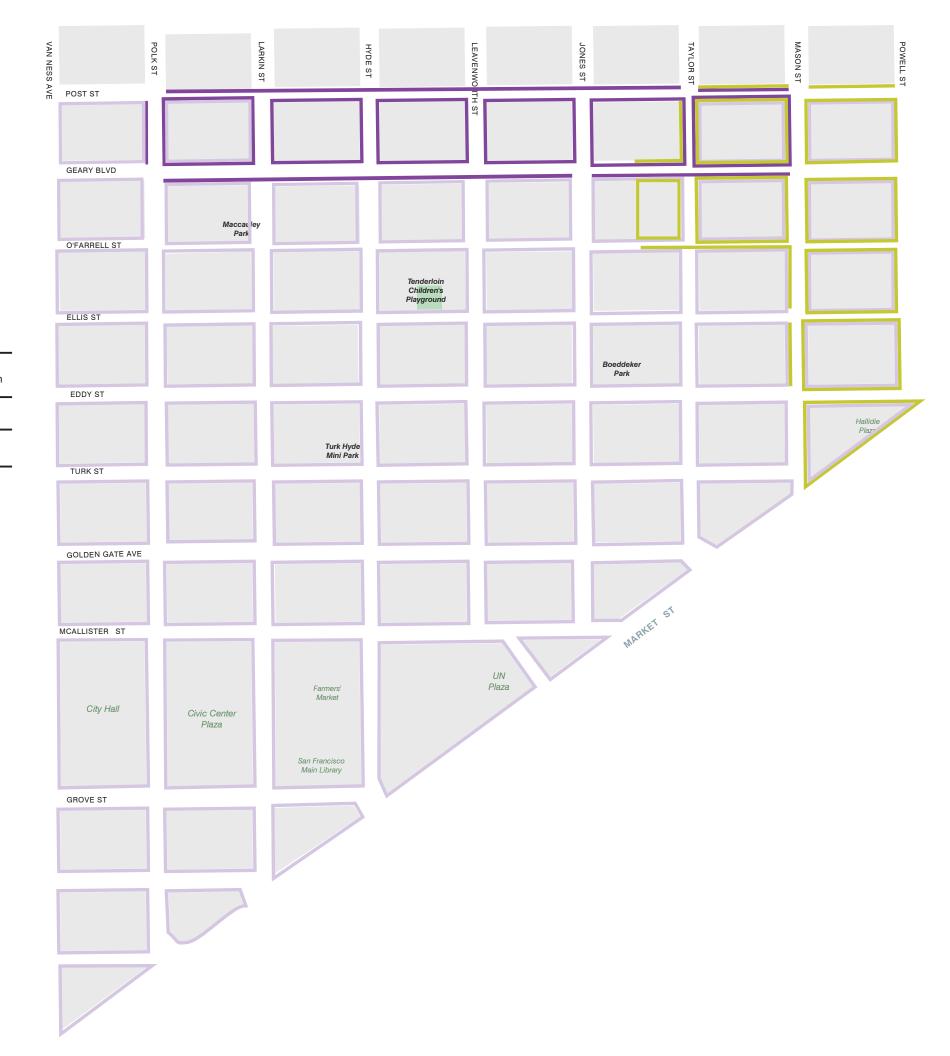

# **TENDERLOIN AMBASSADOR MAP** (NIGHT SHIFT 7:00pm to Next Day)

Map showing coverage of ambassador programs in the Tenderloin from 7:00pm to next morning. Ambassadorship includes, but is not limited to, safety, cleaning, safety, and support services.

This map excludes Public Works and TLCBD regular cleaning services in the Tenderloin. Information presented in this map is subject to change depending on resources and neighborhood needs. This map represents data as of January 29, 2025 and will be updated quarterly.

### **MAP KEY**

| Ambassador Program | Safety | Cleaning | Wellness | Hospitality | Roving/Fixed | Schedule     |
|--------------------|--------|----------|----------|-------------|--------------|--------------|
| Code Tenderloin    |        |          |          |             |              | 7pm - 3:30am |
| Glide              | 0      | ~        | ~        |             | Roving       | 7pm - 9pm    |
| Union Square CBD   | 1      | 0        |          | ~           |              | 7pm - 6am    |

Ø Primary Service

Other Services Offered

\* Glide's team includes 2 subcontracted ambassadors from Code Tenderloin from 2pm to 9pm.