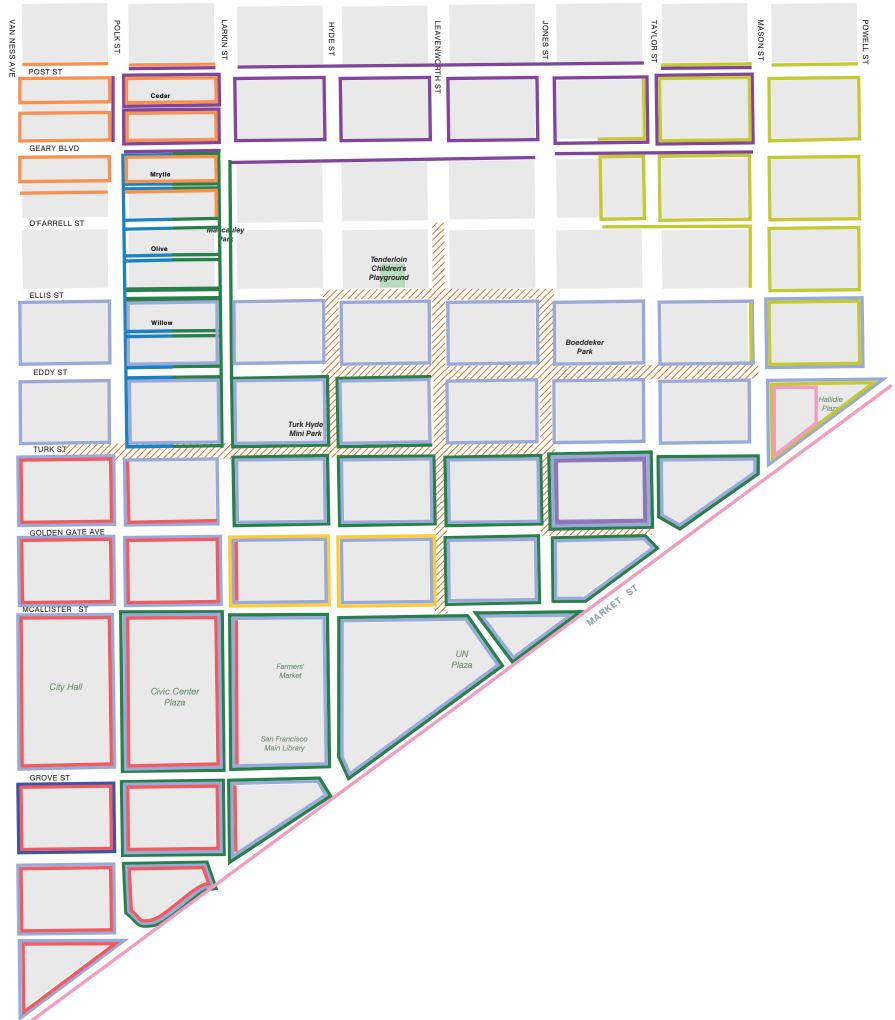

### TENDERLOIN AMBASSADOR MAP (DAY SHIFT 7:00am - 4:30pm)

Map showing coverage of ambassador programs in the Tenderloin from 7:00am to 4:30pm. Ambassadorship includes, but is not limited to, safety, cleaning, safety, and support services. This map excludes Public Works and TLCBD regular cleaning services in the Tenderloin. Information presented in this map is subject to change depending on resources and neighborhood needs. This map represents data as of January 29, 2025 and will be updated quarterly.

#### **MAP KEY**

| Ambassador Program                                                 | Safety | Cleaning | Wellness | Hospitality | Roving/Fixed                                                             | Schedule                                           |
|--------------------------------------------------------------------|--------|----------|----------|-------------|--------------------------------------------------------------------------|----------------------------------------------------|
| Office of Civic Engagement<br>And Immigrant Affairs                | 0      |          | 0        | 1           | Roving, with longer<br>service at hotpots, 2<br>people per zone          | 9am - 4:30pm                                       |
| Mid-Market/TL Community<br>Based Safety Program<br>(Urban Alchemy) | 0      | \$       | 5        | 5           | Fixed, some roving,<br>60+ posts including<br>Next Street's posts        | 7am - 4:30pm<br>Larkin Street<br>ends at 3:30pm    |
| Next Street                                                        |        | ଷ        | 1        |             | Staffing Included above                                                  | 7am - 4:30pm<br>Polk Street<br>ends at 3:30pm      |
| UC Law                                                             | 0      | 1        |          |             | Fixed                                                                    | 7am - 4:30pm                                       |
| Code Tenderloin                                                    | 0      |          | 1        |             | 4 ambassadors                                                            | 7am - 3:30pm                                       |
| Glide                                                              | 0      | 1        | 1        |             | Roving                                                                   | 7:30am - 4:30pm                                    |
| TLCBD Safe Passage                                                 | 0      |          |          |             | Fixed                                                                    | Mon - Fri: 8-10am<br>M/T/Th/F: 2-4pm<br>Wed: 1-3pm |
| Civic Center CBD                                                   | ~      | 0        | \$       | 1           | 21 Full-time equivalent roving in CBD boundary                           | 7am - 4:30pm                                       |
| Union Square CBD                                                   | 1      | 0        |          | 1           |                                                                          | 6am - 4:30pm                                       |
| Lower Polk CBD                                                     | \$     | ଷ        | 1        | 1           | 1-2 Full-time equivalent<br>safe program staff<br>roving in CBD boundary | 8am - 4:30pm                                       |
| Mid-Market CBD*                                                    | 1      | 0        | 1        | 1           | 13 Full-time equivalent roving                                           | 7am - 4:30pm                                       |

Ø Primary Service

Other Services Offered

\* Code Tenderloin also deploys 4 ambassadors under contract with SF Homeless Outreach Team (SFHOT) from 8am to 5pm covering Market/Howard Street, 6th Street, Jessie and Stevenson Alleys, and other areas in need in the Tenderloin, South of Market, Mission. In addition, 2 ambassadors are contracted with Glide for its coverage area from 2pm to 9pm.

\* Mid-Market CBD's 13 FTE ambassadors also have presence on south side of Market Street and 6th Street from 7am to 7pm.