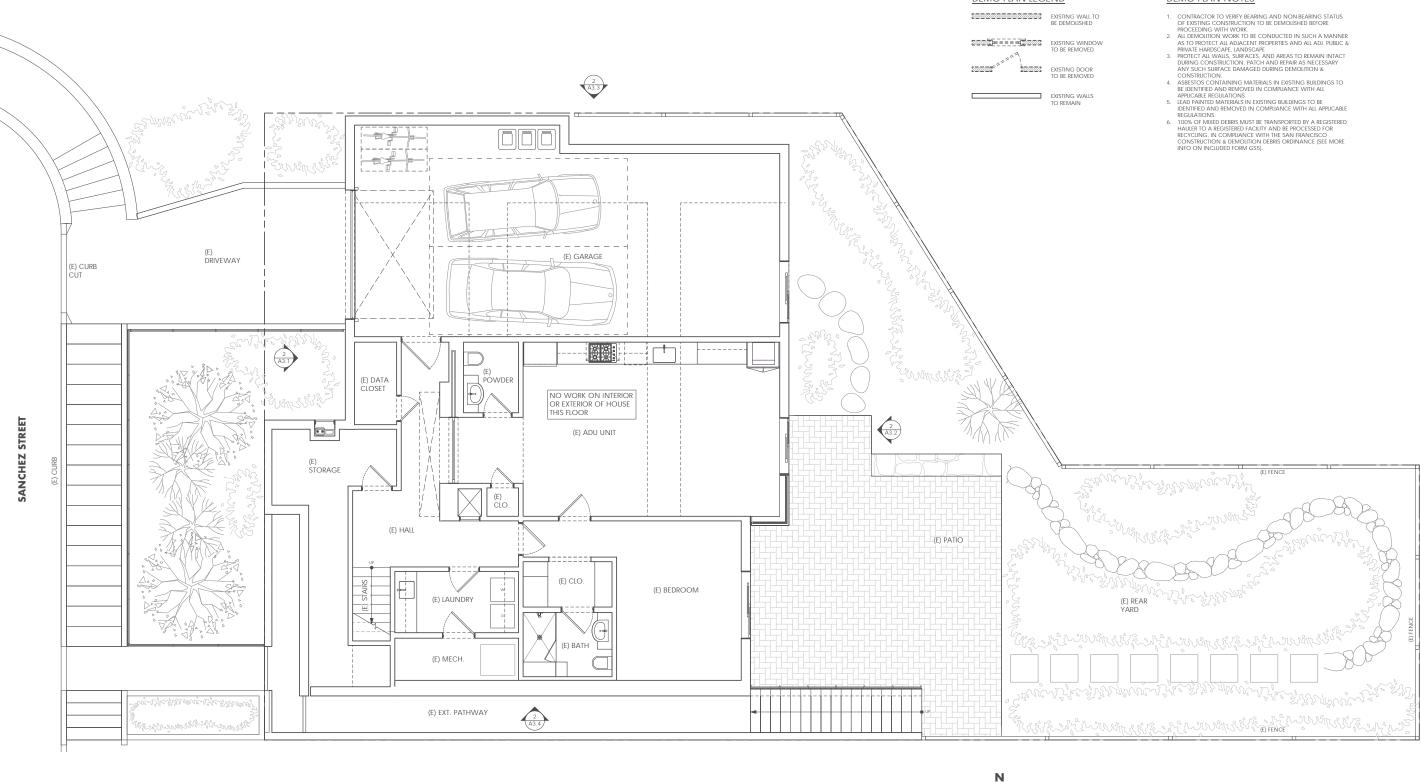

EXISTING BASEMENT PLAN NO NEW WORK ON BASEMENT FLOOR - SHOWN FOR REFERENCE ONLY SCALE: 1/4" = 1'-0"

SCALE: 1/4" = 1'-0"

FLOOR PLAN LEGEND

NOTE: NO WORK ON BASEMENT PLAN - SEE EXISTING BASEMENT PLAN FOR REFERENCE