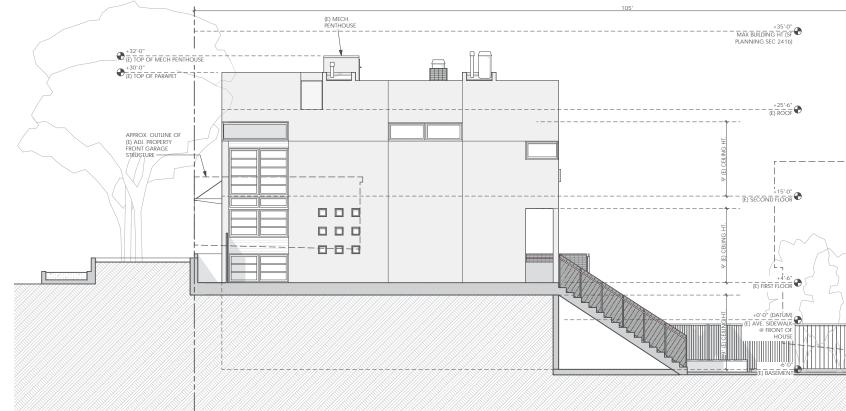

NEW ROOF DECK to the: Tseng Residence 615 Sanchez Street San Francisco,CA 94114

REVISIONS:

(E)/DEMO SECOND FLOOR PLAN SITE PERMIT 3/31/21

SCALE: INSED ARC

No. C-28132 PLE OF CAL

A1.3

(E)/DEMO ROOF PLAN

SCALE: 1/4" = 1'-0"