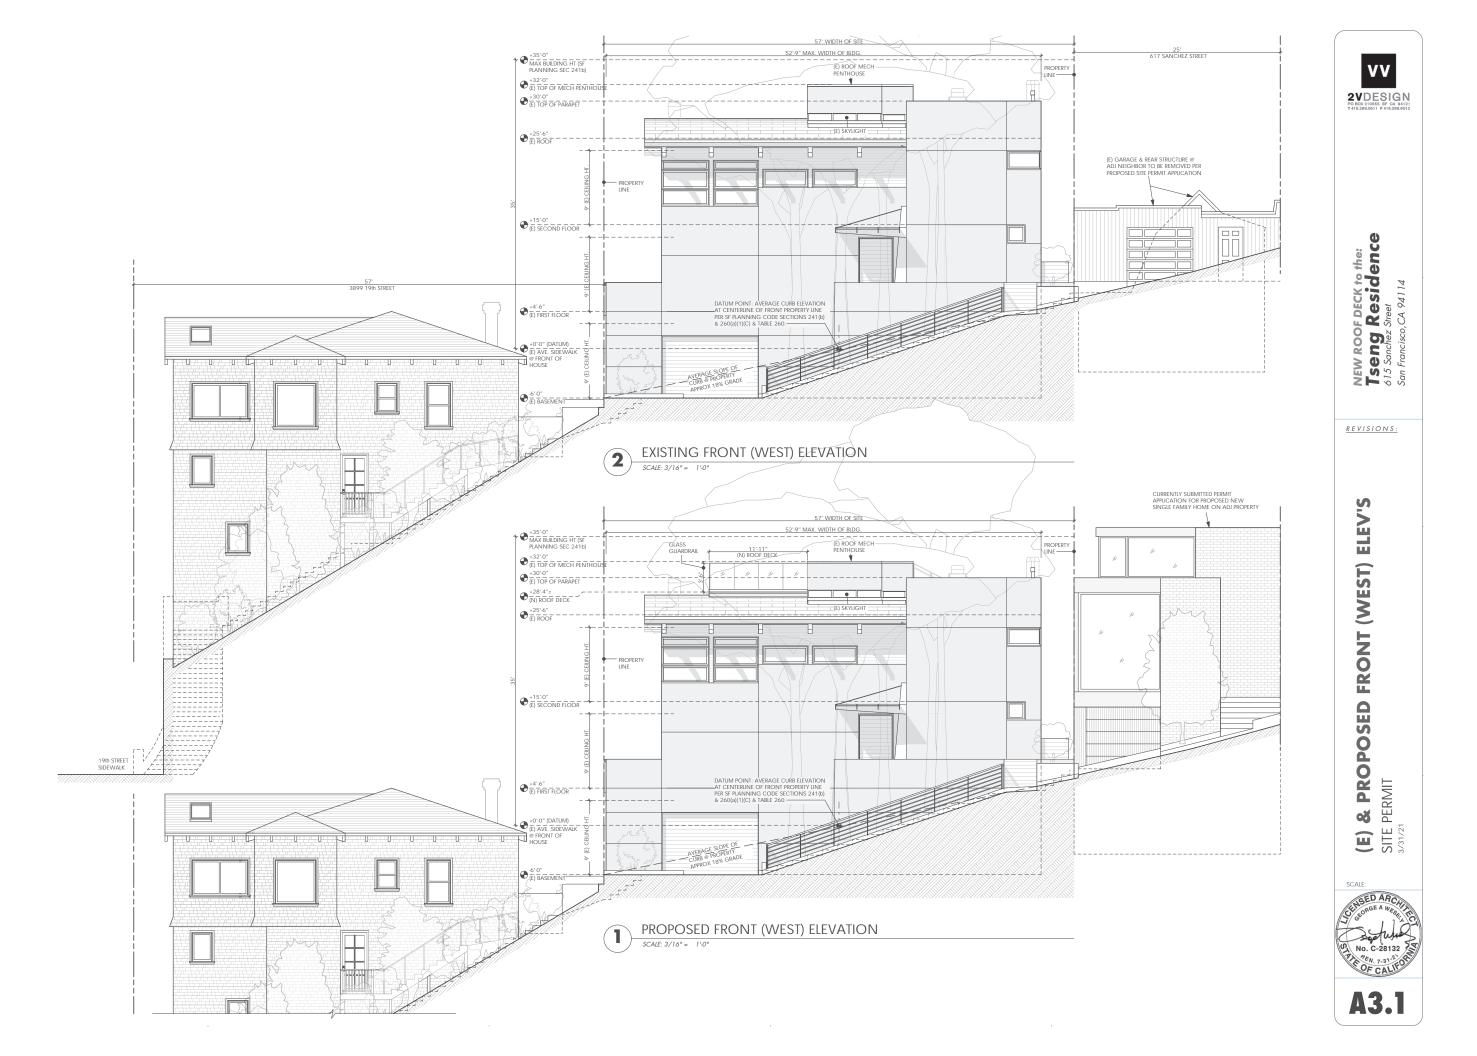

NEW ROOF DECK to the: Tseng Residence 615 Sanchez Street San Francisco,CA 94114

REVISIONS:

(E)/DEMO FIRST FLOOR PLAN SITE PERMIT 3/31/21

SCALE: NSED ARC

No. C-28132 REN. 7.21-OFCP

A1.2

NEW ROOF DECK to the: **Tseng Residence** 615 Sanchez Street San Francisco, CA 94114

REVISIONS:

PLAN

PROPOSED FIRST FLOOR SITE PERMIT

SCALE: NSED ARI

No. C-28132

FTE OF CAL

A2.1