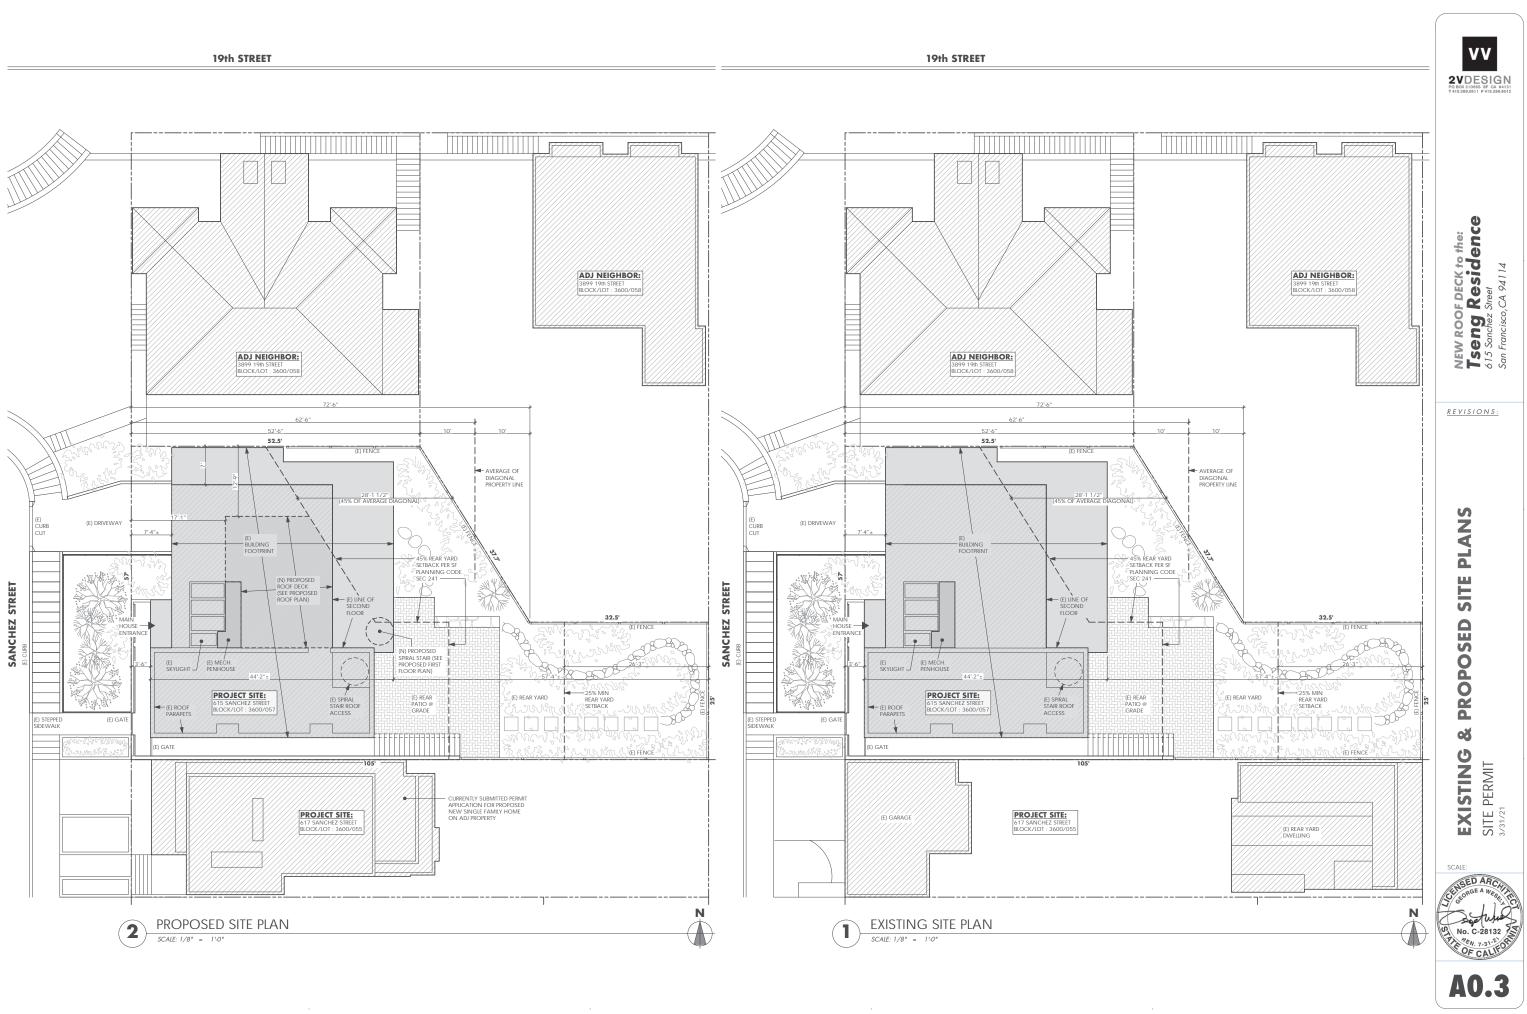

NEW ROOF DECK to the: Tseng Residence 615 Sanchez Street San Francisco,CA 94114

REVISIONS:

(E)/DEMO FIRST FLOOR PLAN SITE PERMIT 3/31/21

SCALE: NSED ARC

No. C-28132 REN. 7.21-OFCP

A1.2

NEW ROOF DECK to the: Tseng Residence 615 Sanchez Street San Francisco,CA 94114

REVISIONS:

(E)/DEMO SECOND FLOOR PLAN SITE PERMIT 3/31/21

SCALE: INSED ARC

No. C-28132 PLE OF CAL

A1.3

(E)/DEMO ROOF PLAN

SCALE: 1/4" = 1'-0"

# DEMO PLAN NOTES

DEMO PLAN LEGEND

NEW ROOF DECK to the: Tseng Residence 615 Sanchez Street San Francisco,CA 94114

REVISIONS:

(E)/DEMO ROOF PLAN SITE PERMIT 3/31/21

SCALE: USED ARO

No. C-28132 PEN - OT

A1.4