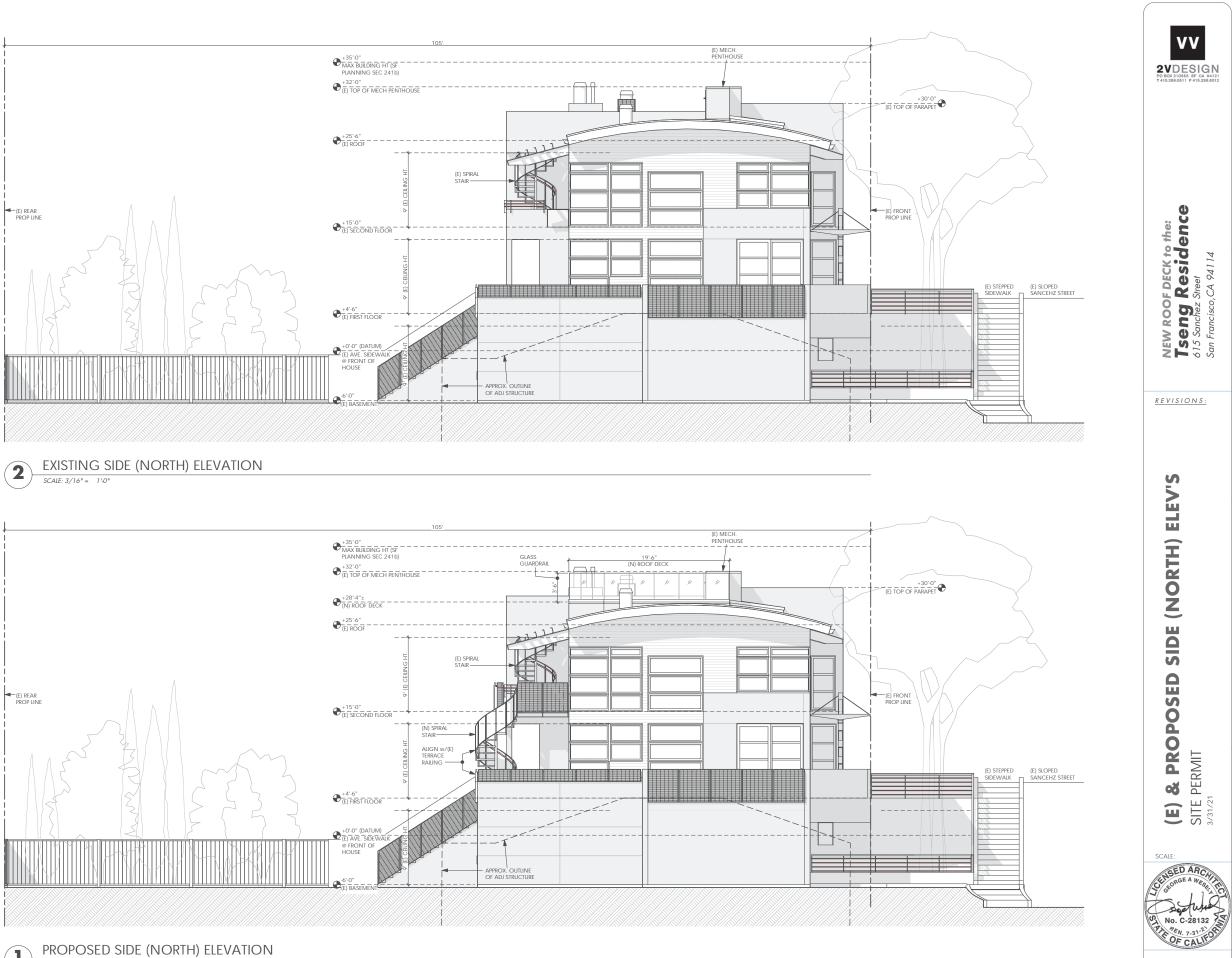

NEW ROOF DECK to the: Tseng Residence 615 Sanchez Street San Francisco,CA 94114

REVISIONS:

PLAN

PROPOSED ROOF P SITE PERMIT 3/31/21

SCALE: NSED ARO

No. C-28132 FTE PEN. 7-31-2

A2.3

A3.3