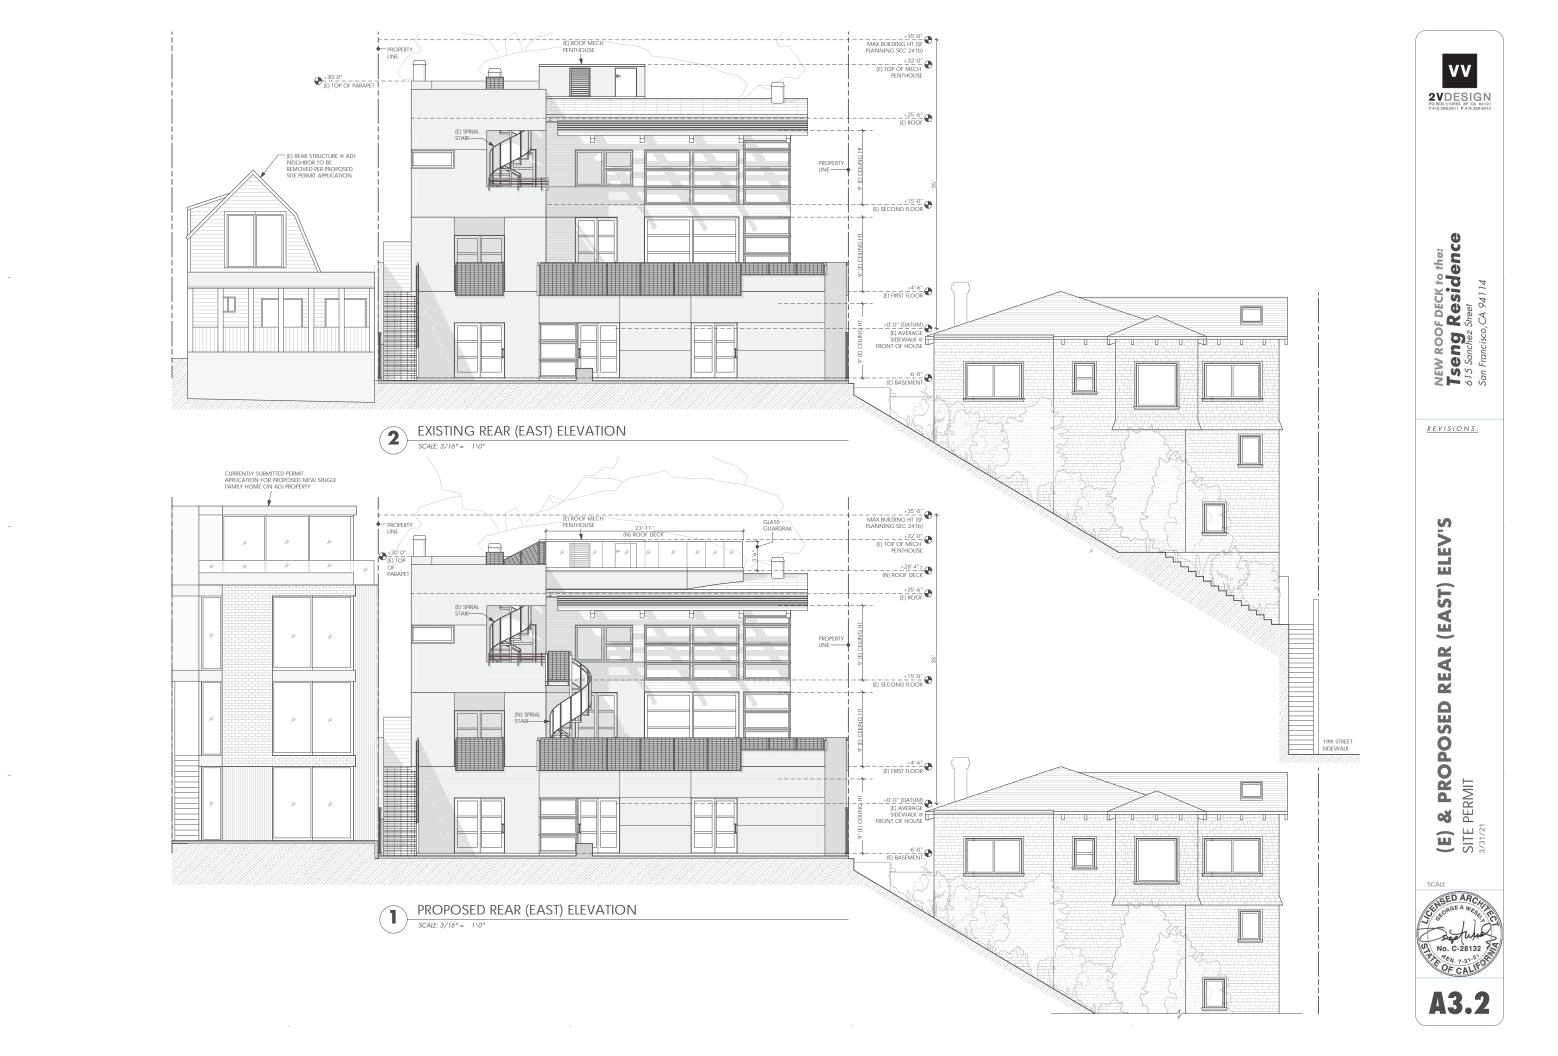

NEW ROOF DECK to the: Tseng Residence 615 Sanchez Street San Francisco,CA 94114

REVISIONS:

(E)/DEMO SECOND FLOOR PLAN SITE PERMIT 3/31/21

SCALE: INSED ARC

No. C-28132 PLE OF CAL

A1.3

(E)/DEMO ROOF PLAN

SCALE: 1/4" = 1'-0"

# DEMO PLAN NOTES

DEMO PLAN LEGEND

NEW ROOF DECK to the: Tseng Residence 615 Sanchez Street San Francisco,CA 94114

REVISIONS:

(E)/DEMO ROOF PLAN SITE PERMIT 3/31/21

SCALE: USED ARO

No. C-28132 PEN - OT

A1.4