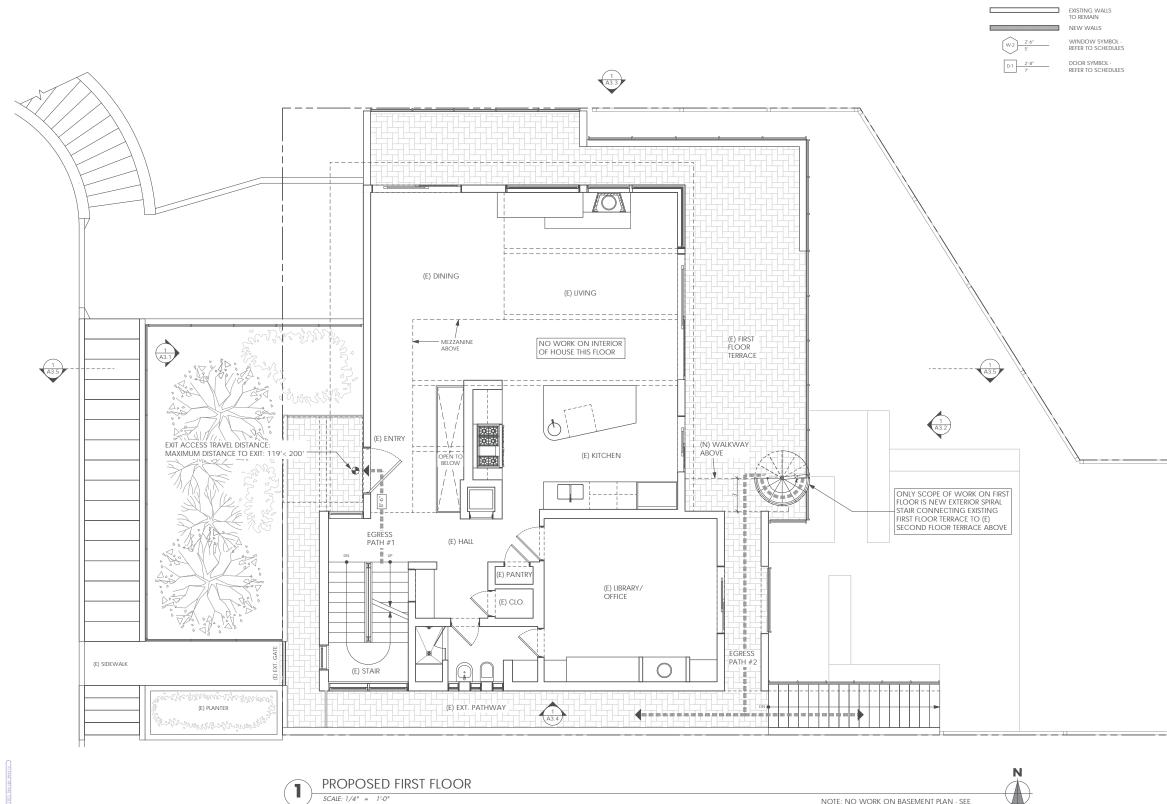

### FLOOR PLAN GENERAL NOTES:

- ARCHITECTURAL: 1. CONTRACTOR TO VERIFY ALL EXISTING DIMENSIONS AND COORDINATE WITH NEW DIMENSIONS FOR FIT. 2. ALL WATERROOFING INFORMATION ON ANY DRAWINGS ARE SHOWN FOR REFERENCE ONLY. THE ARCHITECT IS NOT RESPONSIBLE FOR ANY WATERPROOFING INSTALLATION OR SPECIFICATION. CONTRACTOR AND/OR OWNER RESPONSIBLE FOR HIRING SEPARATE WATER PROOFING CONSULTANT AS NECESSARY.

NEW ROOF DECK to the: **Tseng Residence** 615 Sanchez Street San Francisco, CA 94114

REVISIONS:

PLAN

PROPOSED FIRST FLOOR SITE PERMIT

SCALE: NSED ARI

No. C-28132

FTE OF CAL

A2.1