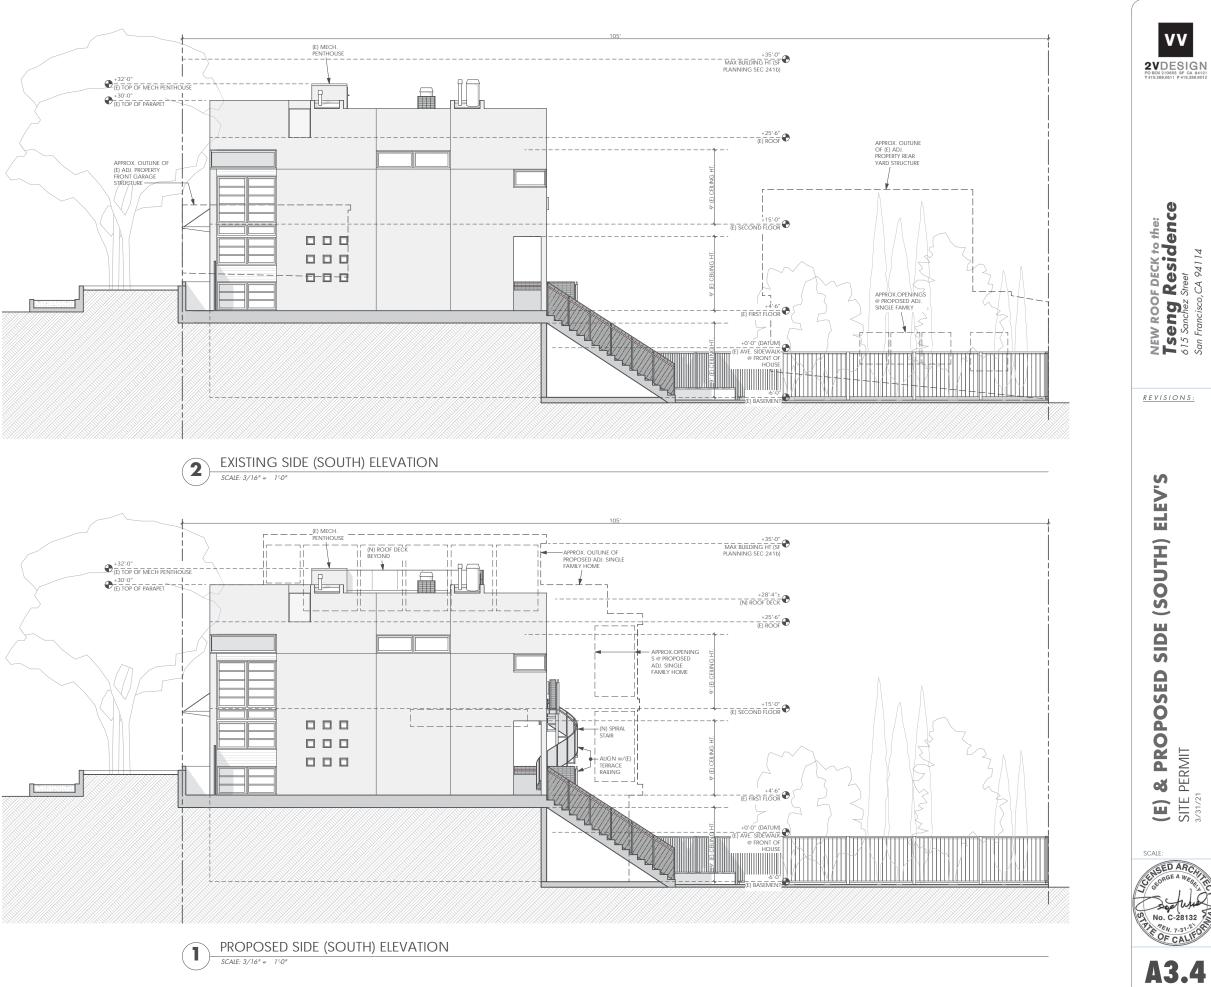

NEW ROOF DECK to the: Tseng Residence 615 Sanchez Street San Francisco,CA 94114

REVISIONS:

(E)/DEMO SECOND FLOOR PLAN SITE PERMIT 3/31/21

SCALE: INSED ARC

No. C-28132 PLE OF CAL

A1.3

(E)/DEMO ROOF PLAN

SCALE: 1/4" = 1'-0"