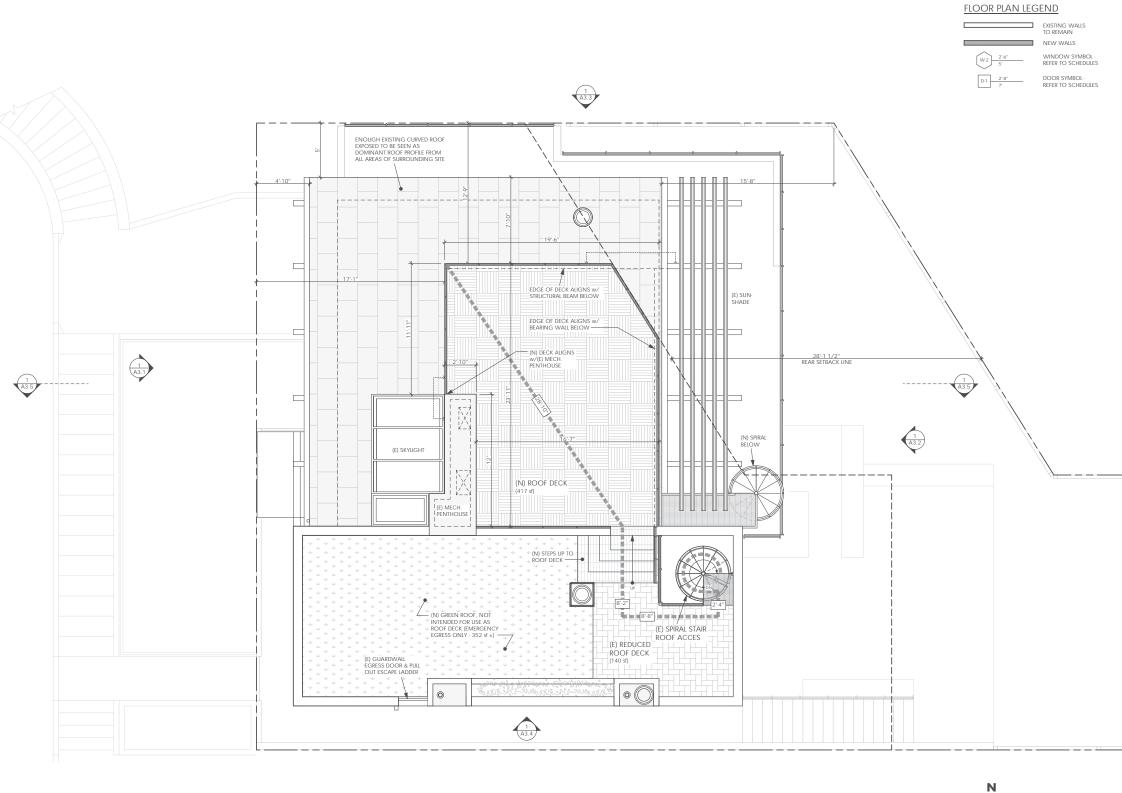

PROPOSED ROOF PLAN  $\mathbf{1}$ SCALE: 1/4" = 1'-0"

NEW ROOF DECK to the: Tseng Residence 615 Sanchez Street San Francisco,CA 94114

REVISIONS:

PLAN

PROPOSED ROOF P SITE PERMIT 3/31/21

SCALE: NSED ARO

No. C-28132 FTE PEN. 7-31-2

A2.3

A3.3