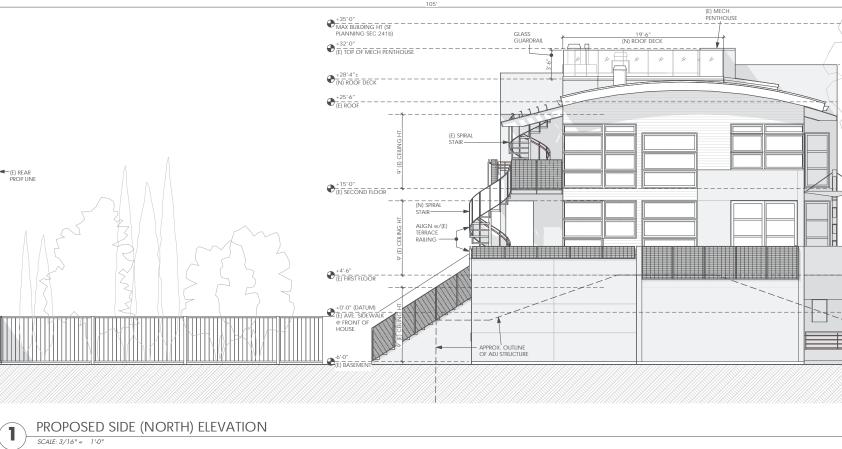

NEW ROOF DECK to the: Tseng Residence 615 Sanchez Street San Francisco,CA 94114

REVISIONS:

(E)/DEMO FIRST FLOOR PLAN SITE PERMIT 3/31/21

SCALE: NSED ARC

No. C-28132 REN. 7.21-OFCP

A1.2