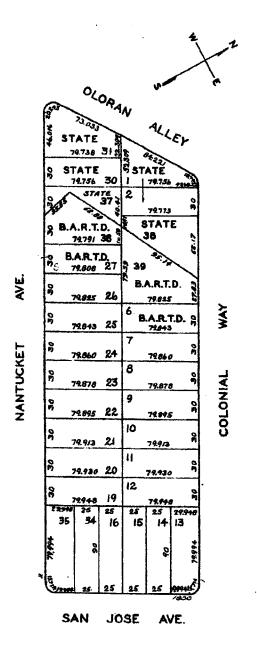

3114B/027

Zoning District:

P (Public)

**Staff Contact:** 

Gabriela Pantoja, (415) 575 - 8741 or gabriela.pantoja@sfgov.org

Dear Mr.Chan:

This letter is in response to your request for a Letter of Determination regarding the property 68 Nantucket Avenue. This parcel, Lot 027 in Assessor's Block 3114B, is located in the P (Public) Zoning District and 40-X Height and Bulk District. The subject property is currently owned by the Bay Area Rapid Transit (BART) and listed for sale. Your request seeks a determination on whether the subject property is permitted to be rezoned from the P Zoning District to the RH-1 (Residential-House, One Family) Zoning District.

The subject property is currently a vacant lot and is located adjacent to properties zoned RH-1 (Residential-House, One-Family) and P (Public). Directly east and south of the subject property, the adjacent properties are zoned RH-1 and contain single-family residential buildings. Directly west and north of the subject property, the adjacent properties are zoned P (Public) and contain properties utilized for public amenities. The primary land use of the subject block is residential. However, commercial land uses are present along the San Jose Avenue commercial corridor, east of the subject property.